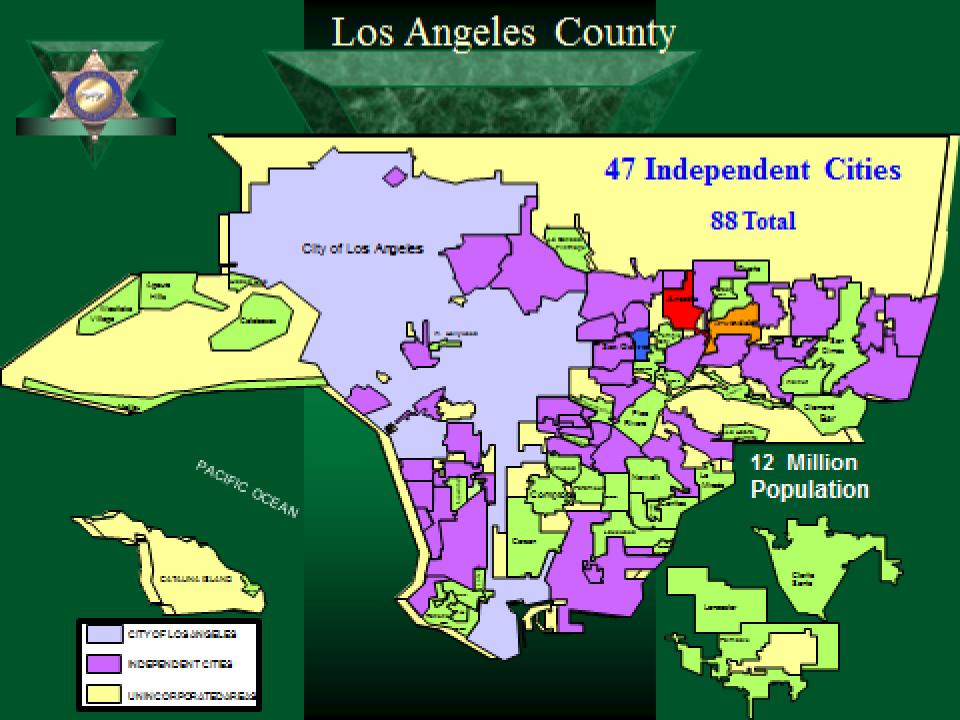

#### **Gensus Bureau Statistics**

California
(2010 Census)

Total 37,253,956 Population

Population 4,508,455 or over

#### **Gensus Bureau Statistics**

(2010 Census)

Los Angeles County 10.9%

4.23% of all elder Americans live in Los Angeles County