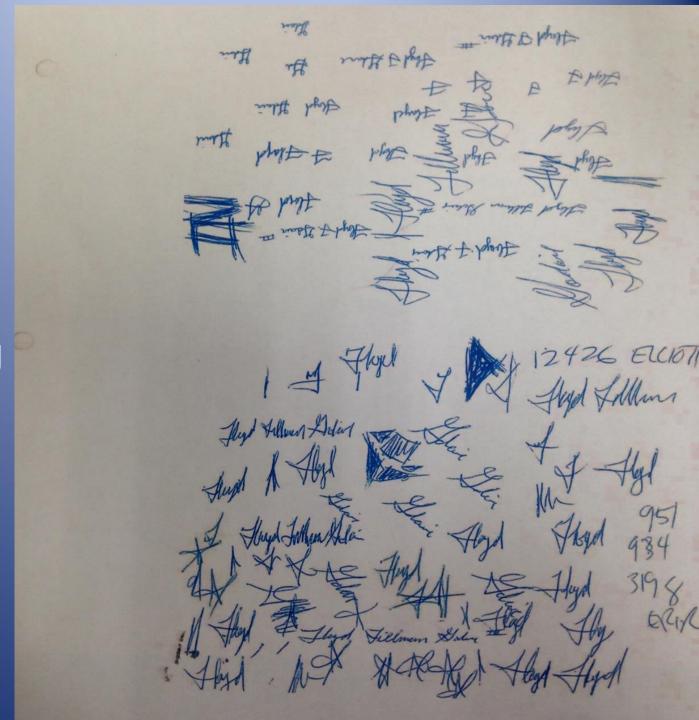

## WHAT DOES NOT CHANGE?

FIND THE LIES

FOLLOW THE MONEY

CATCH THE CROOKS

Letter sent to Victim by Registrar Recorder

Practice Signatures

Found During the Service of a Search Warrant