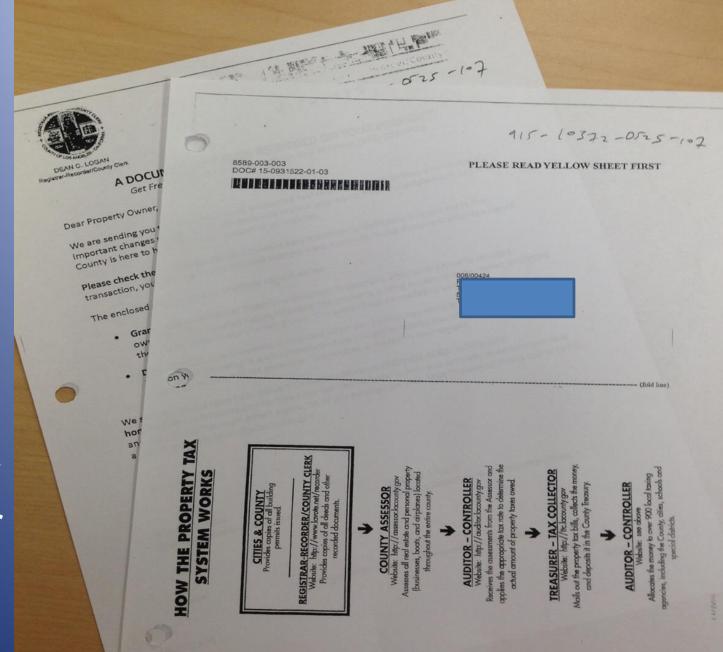

## WHAT DOES NOT CHANGE?

FIND THE LIES

FOLLOW THE MONEY

CATCH THE CROOKS

Letter sent to Victim by Registrar Recorder

Practice Signatures

Found During the Service of a Search Warrant