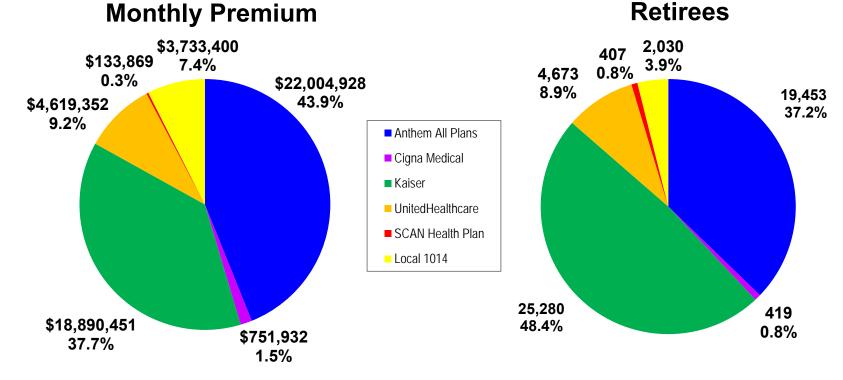

ercent of Total | Retirees | Percent of Total |
|------------------|-----------------|------------------|----------|------------------|
| Anthem All Plans | \$22,004,928    | 43.9%            | 19,453   | 37.2%            |
| Cigna Medical    | \$751,932       | 1.5%             | 419      | 0.8%             |
| Kaiser           | \$18,890,451    | 37.7%            | 25,280   | 48.4%            |
| UnitedHealthcare | \$4,619,352     | 9.2%             | 4,673    | 8.9%             |
| SCAN Health Plan | \$133,869       | 0.3%             | 407      | 0.8%             |
| Local 1014       | \$3,733,400     | 7.4%             | 2,030    | 3.9%             |
| Combined Medical | \$50,133,932    | 100.0%           | 52,262   | 100.0%           |

Cigna Dental & Vision (PPO and HMO)



53,715



Note: Premiums *include* LACERA's Administrative Fee of \$8.00 per member, per plan, per month.



## Los Angeles County Employees Retirement Association

Claims Experience by Carrier Coverage Month Ending April 2021



## L//.CERA

## Los Angeles County Employees Retirement Association

Anthem Claims Experience By Plan





## Los Angeles County Employees Retirement Association

## Kaiser Utilization Coverage Month Ending April 2021

• Kaiser insures approximately 25,000 LACERA retirees with the majority enrolled in Medicare Advantage plans.

• Kaiser's Periodic Utilization Report (PUR) monitors utilization patterns of LACERA's non-Medicare population in Southern California.

| Category                               | Current Period<br>12/1/2019 - 11/30/2020 | Prior Period<br>12/1/2018