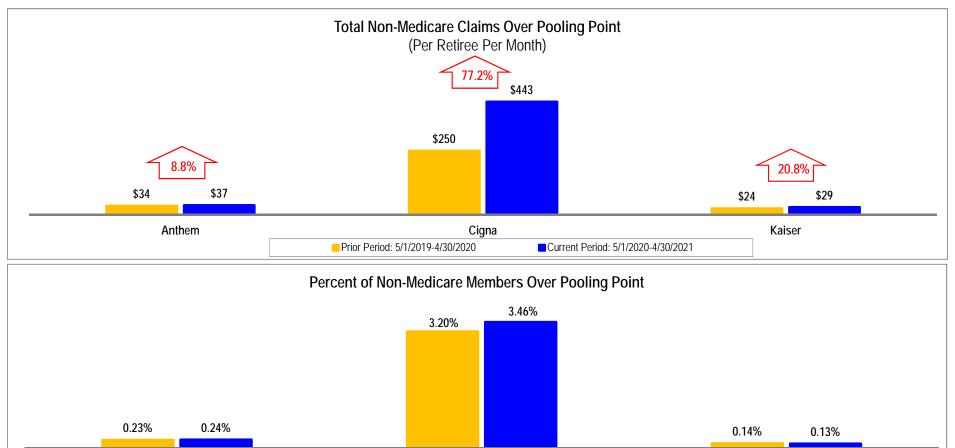

The staff activities report was discussed.

C. <u>LACERA Claims Experience</u> Stephen Murphy, Segal Consulting

The LACERA Claims Experience reports through March 2021 were discussed.

D. <u>Federal Legislation</u> Stephen Murphy, Segal Consulting