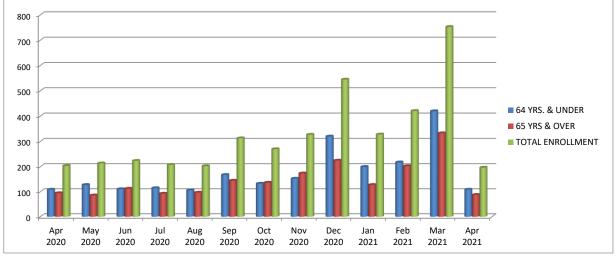

## Retirees Monthly Age Breakdown <u>APRIL, 2020 ~ APRIL, 2021</u>

|          | Service Re      | etirement     |                  |
|----------|-----------------|---------------|------------------|
| MONTH    | 64 YRS. & UNDER | 65 YRS & OVER | TOTAL ENROLLMENT |
| Apr 2020 | 109             | 95            | 204              |
| May 2020 | 128             | 86            | 214              |
| Jun 2020 | 111             | 113           | 224              |
| Jul 2020 | 115             | 93            | 208              |
| Aug 2020 | 106             | 97            | 203              |
| Sep 2020 | 168             | 145           | 313              |
| Oct 2020 | 133             | 137           | 270              |
| Nov 2020 | 153             | 174           | 327              |
| Dec 2020 | 320             | 225           | 545              |
| Jan 2021 | 200             | 128           | 328              |
| Feb 2021 | 218             | 203           | 421              |
| Mar 2021 | 420             | 333           | 753              |
| Apr 2021 | 109             | 88            | 197              |