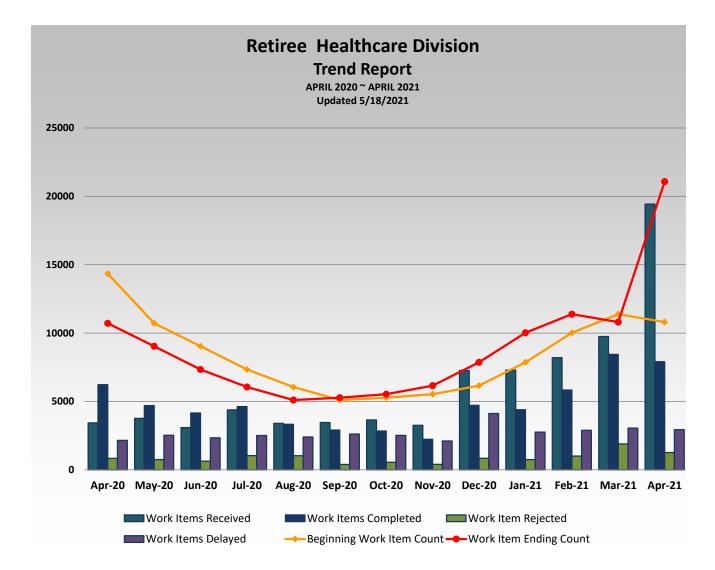

|        | Beginning<br>Work Item<br>Count | Work Items<br>Received | Work Items<br>Completed | Work Item<br>Rejected | Work Items<br>Delayed | Work Item<br>Ending Count |
|--------|---------------------------------|------------------------|-------------------------|-----------------------|-----------------------|---------------------------|
| Apr-20 | 14345                           | 3434                   | 6228                    | 836                   | 2147                  | 10715                     |
| May-20 | 10715                           | 3764                   | 4697                    | 748                   | 2526                  | 9034                      |
| Jun-20 | 9034                            | 3084                   | 4150                    | 633                   | 2334                  | 7335                      |
| Jul-20 | 7335                            | 4382                   | 4623                    | 1038                  | 2510                  | 6056                      |
| Aug-20 | 6056                            | 3397                   | 3324                    | 1027                  | 2400                  | 5102                      |
| Sep-20 | 5102                            | 3458                   | 2903                    | 386                   | 2612                  | 5271                      |
| Oct-20 | 5271                            | 3648                   | 2837                    | 549                   | 2514                  | 5533                      |
| Nov-20 | 5533                            | 3250                   | 2235                    | 396                   | 2110                  | 6152                      |
| Dec-20 | 6152                            | 7263                   | 4709                    | 842                   | 4117                  | 7864                      |
| Jan-21 | 7864                            | 7289                   | 4388                    | 746                   | 2760                  | 10019                     |
| Feb-21 | 10019                           | 8195                   | 5830                    | 999                   | 2885                  | 11385                     |
| Mar-21 | 11385                           | 9749                   | 8436                    | 1890                  | 3046                  | 10808                     |
| Apr-21 | 10808                           | 19437                  | 7902                    | 1262                  | 2932                  | 21081                     |
|        |                                 |                        |                         |                       |                       |                           |