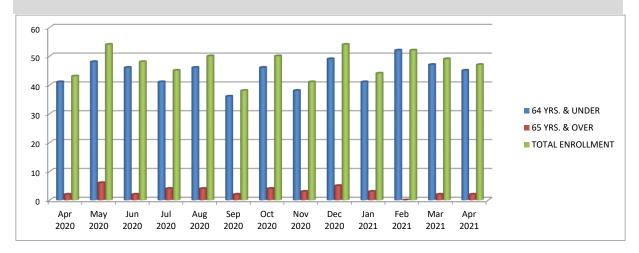

## Retirees Monthly Age Breakdown <u>APRIL, 2020 ~ APRIL, 2021</u>

|          | Disability R    | etirement      |                  |
|----------|-----------------|----------------|------------------|
| MONTH    | 64 YRS. & UNDER | 65 YRS. & OVER | TOTAL ENROLLMENT |
| Apr 2020 | 41              | 2              | 43               |
| May 2020 | 48              | 6              | 54               |
| Jun 2020 | 46              | 2              | 48               |
| Jul 2020 | 41              | 4              | 45               |
| Aug 2020 | 46              | 4              | 50               |
| Sep 2020 | 36              | 2              | 38               |
| Oct 2020 | 46              | 4              | 50               |
| Nov 2020 | 38              | 3              | 41               |
| Dec 2020 | 49              | 5              | 54               |
| Jan 2021 | 41              | 3              | 44               |
| Feb 2021 | 52              | 0              | 52               |
| Mar 2021 | 47              | 2              | 49               |
| Apr 2021 | 45              | 2              | 47               |