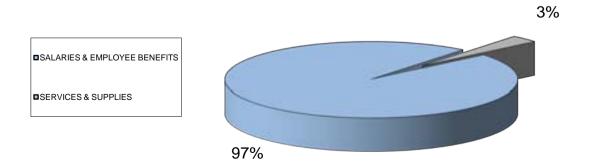

# **BUDGET CONTROL REPORT - FISCAL YEAR 2015-2016 BASED ON EXPENDITURES AS OF DECEMBER 31, 2015**

| OPERATING BUDGET             | \$6,816,620 | \$2,880,048  | \$6,408,889 | (\$407,731)           |
|------------------------------|-------------|--------------|-------------|-----------------------|
| SERVICES & SUPPLIES          | \$3,579,900 | \$1,600,437  | \$3,305,310 | (\$274,590)           |
| SALARIES & EMPLOYEE BENEFITS | \$3,236,720 | \$1,279,611  | \$3,103,579 | (\$133,141)           |
| CATEGORY                     | BUDGET      | YEAR-TO-DATE | PROJECTION  | OVER / (UNDER) BUDGET |