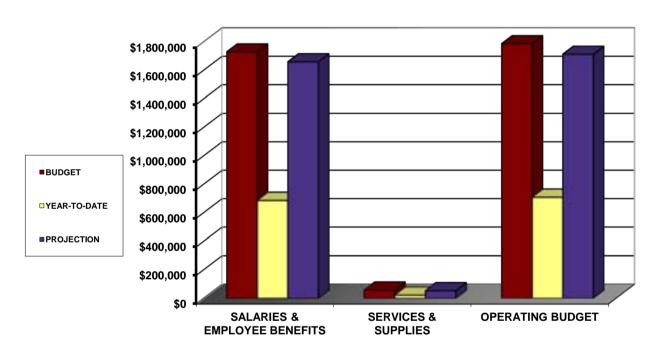

# **BUDGET CONTROL REPORT - FISCAL YEAR 2015-2016 BASED ON EXPENDITURES AS OF DECEMBER 31, 2015**

| CATEGORY                                            | BUDGET                       | YEAR-TO-DATE                | PROJECTION                   | OVER / (UNDER)<br>BUDGET     |
|-----------------------------------------------------|------------------------------|-----------------------------|------------------------------|------------------------------|
| SALARIES & EMPLOYEE BENEFITS<br>SERVICES & SUPPLIES | \$55,503,655<br>\$17,587,100 | \$21,827,119<br>\$6,362,625 | \$52,777,099<br>\$17,351,150 | (\$2,726,556)<br>(\$235,950) |
| OPERATING BUDGET                                    | \$73.090.755                 | \$28.189.744                | \$70.128.249                 | (\$2,962,506)                |

#### **Salaries and Employee Benefits:**

Projected underexpenditure of **\$2,726,556** in Salaries and Employee Benefits primarily due to the following factor:

- Permanent salaries are projected to be lower than anticipated due to hiring plan changes resulting from recruitment delays, unplanned vacancies, and/or retirements.
- Agency temps are projected to be lower than anticipated due to under utilization of agency temp budget request.

### **Services and Supplies:**

Projected underexpenditure of **\$235,950** in Services and Supplies primarily due to the following:

- Overexpediture of \$299,369 in Legal Fees & Services due to higher than anticipated cost for Outside Legal Counsel and unanticipated Attorney Fees Awards.
- Overexpediture of \$162,825 in Miscellaneous due to higher than anticipated cost for Recruitment.
- Underexpenditure of \$137,420 in Educational Expense due to lower than anticipated cost for Registration Fees for conferences, trainings and seminars.
- Underexpenditure of \$130,700 in Building Costs due to lower than anticipated cost for Building Operational Costs and Facilities Maintenance.
- Underexpenditure of \$110,250 in Transportation & Travel due to lower than anticipated costs for Travel.