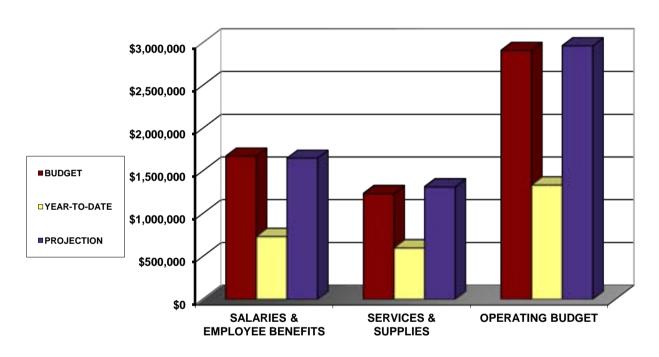

# **BUDGET CONTROL REPORT - FISCAL YEAR 2015-2016 BASED ON EXPENDITURES AS OF DECEMBER 31, 2015**

| CATEGORY                                            | BUDGET                       | YEAR-TO-DATE                | PROJECTION                   | OVER / (UNDER)<br>BUDGET     |
|-----------------------------------------------------|------------------------------|-----------------------------|------------------------------|------------------------------|
| SALARIES & EMPLOYEE BENEFITS<br>SERVICES & SUPPLIES | \$55,503,655<br>\$17,587,100 | \$21,827,119<br>\$6,362,625 | \$52,777,099<br>\$17,351,150 | (\$2,726,556)<br>(\$235,950) |
| OPERATING BUDGET                                    | \$73.090.755                 | \$28.189.744                | \$70.128.249                 | (\$2,962,506)                |