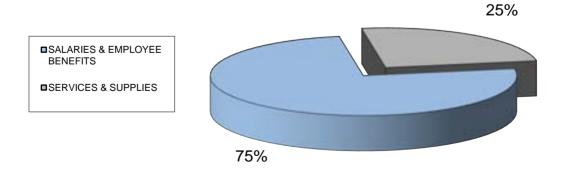

# **BUDGET CONTROL REPORT - FISCAL YEAR 2015-2016 BASED ON EXPENDITURES AS OF DECEMBER 31, 2015**

| CATEGORY                                            | BUDGET                       | YEAR-TO-DATE                | PROJECTION                   | OVER / (UNDER)<br>BUDGET     |
|-----------------------------------------------------|------------------------------|-----------------------------|------------------------------|------------------------------|
| SALARIES & EMPLOYEE BENEFITS<br>SERVICES & SUPPLIES | \$55,503,655<br>\$17,587,100 | \$21,827,119<br>\$6,362,625 | \$52,777,099<br>\$17,351,150 | (\$2,726,556)<br>(\$235,950) |
| OPERATING BUDGET                                    | \$73.090.755                 | \$28.189.744                | \$70.128.249                 | (\$2,962,506)                |