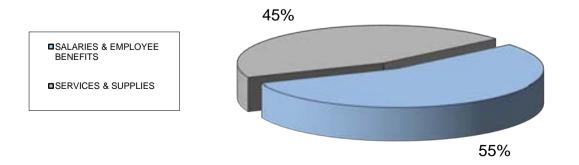

# **BUDGET CONTROL REPORT - FISCAL YEAR 2015-2016 BASED ON EXPENDITURES AS OF DECEMBER 31, 2015**

| CATEGORY                                            | BUDGET                       | YEAR-TO-DATE                | PROJECTION                   | OVER / (UNDER)<br>BUDGET     |
|-----------------------------------------------------|------------------------------|-----------------------------|------------------------------|------------------------------|
| SALARIES & EMPLOYEE BENEFITS<br>SERVICES & SUPPLIES | \$55,503,655<br>\$17,587,100 | \$21,827,119<br>\$6,362,625 | \$52,777,099<br>\$17,351,150 | (\$2,726,556)<br>(\$235,950) |
| OPERATING BUDGET                                    | \$73.090.755                 | \$28.189.744                | \$70.128.249                 | (\$2,962,506)                |