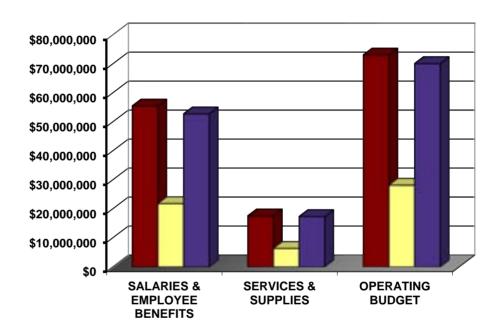

# **BUDGET CONTROL REPORT - FISCAL YEAR 2015-2016 BASED ON EXPENDITURES AS OF DECEMBER 31, 2015**

| CATEGORY                                            | BUDGET                       | YEAR-TO-DATE                | PROJECTION                   | OVER / (UNDER)<br>BUDGET     |
|-----------------------------------------------------|------------------------------|-----------------------------|------------------------------|------------------------------|
| SALARIES & EMPLOYEE BENEFITS<br>SERVICES & SUPPLIES | \$55,503,655<br>\$17,587,100 | \$21,827,119<br>\$6,362,625 | \$52,777,099<br>\$17,351,150 | (\$2,726,556)<br>(\$235,950) |
| OPERATING BUDGET                                    | \$73.090.755                 | \$28.189.744                | \$70.128.249                 | (\$2,962,506)                |