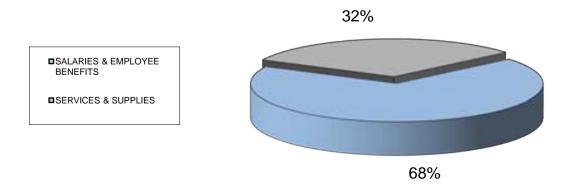

# **BUDGET CONTROL REPORT - FISCAL YEAR 2015-2016 BASED ON EXPENDITURES AS OF DECEMBER 31, 2015**

| CATEGORY                                            | BUDGET                       | YEAR-TO-DATE                | PROJECTION                   | OVER / (UNDER)<br>BUDGET     |
|-----------------------------------------------------|------------------------------|-----------------------------|------------------------------|------------------------------|
| SALARIES & EMPLOYEE BENEFITS<br>SERVICES & SUPPLIES | \$55,503,655<br>\$17,587,100 | \$21,827,119<br>\$6,362,625 | \$52,777,099<br>\$17,351,150 | (\$2,726,556)<br>(\$235,950) |
| OPERATING BUDGET                                    | \$73.090.755                 | \$28.189.744                | \$70.128.249                 | (\$2,962,506)                |