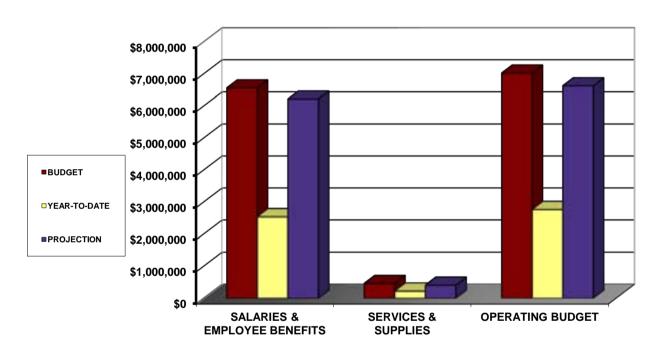

# **BUDGET CONTROL REPORT - FISCAL YEAR 2015-2016 BASED ON EXPENDITURES AS OF DECEMBER 31, 2015**

| OPERATING BUDGET             | \$6,816,620 | \$2,880,048  | \$6,408,889 | (\$407,731)           |
|------------------------------|-------------|--------------|-------------|-----------------------|
| SERVICES & SUPPLIES          | \$3,579,900 | \$1,600,437  | \$3,305,310 | (\$274,590)           |
| SALARIES & EMPLOYEE BENEFITS | \$3,236,720 | \$1,279,611  | \$3,103,579 | (\$133,141)           |
| CATEGORY                     | BUDGET      | YEAR-TO-DATE | PROJECTION  | OVER / (UNDER) BUDGET |