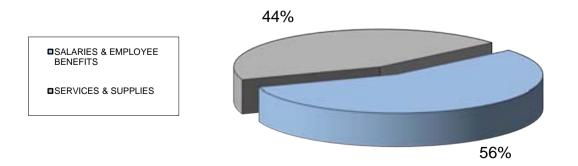

# **BUDGET CONTROL REPORT - FISCAL YEAR 2015-2016 BASED ON EXPENDITURES AS OF DECEMBER 31, 2015**

| OPERATING BUDGET             | \$6,816,620 | \$2,880,048  | \$6,408,889 | (\$407,731)           |
|------------------------------|-------------|--------------|-------------|-----------------------|
| SERVICES & SUPPLIES          | \$3,579,900 | \$1,600,437  | \$3,305,310 | (\$274,590)           |
| SALARIES & EMPLOYEE BENEFITS | \$3,236,720 | \$1,279,611  | \$3,103,579 | (\$133,141)           |
| CATEGORY                     | BUDGET      | YEAR-TO-DATE | PROJECTION  | OVER / (UNDER) BUDGET |