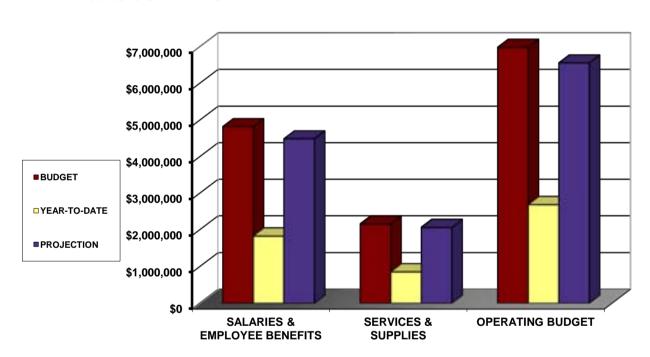

# **BUDGET CONTROL REPORT - FISCAL YEAR 2015-2016 BASED ON EXPENDITURES AS OF DECEMBER 31, 2015**

| OPERATING BUDGET             | \$7,383,101 | \$3,073,008  | \$7,362,073 | (\$21,028)     |
|------------------------------|-------------|--------------|-------------|----------------|
| SERVICES & SUPPLIES          | \$54,600    | \$9,125      | \$46,000    | (\$8,600)      |
| SALARIES & EMPLOYEE BENEFITS | \$7,328,501 | \$3,063,883  | \$7,316,073 | (\$12,428)     |
| CATEGORY                     | BUDGET      | YEAR-TO-DATE | PROJECTION  | BUDGET         |
|                              |             |              |             | OVER / (UNDER) |