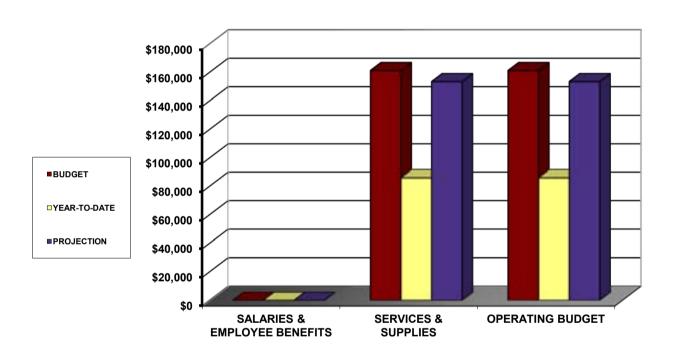

# **BUDGET CONTROL REPORT - FISCAL YEAR 2015-2016 BASED ON EXPENDITURES AS OF DECEMBER 31, 2015**

| CATEGORY                                            | BUDGET                       | YEAR-TO-DATE                | PROJECTION                   | OVER / (UNDER)<br>BUDGET     |
|-----------------------------------------------------|------------------------------|-----------------------------|------------------------------|------------------------------|
| SALARIES & EMPLOYEE BENEFITS<br>SERVICES & SUPPLIES | \$55,503,655<br>\$17,587,100 | \$21,827,119<br>\$6,362,625 | \$52,777,099<br>\$17,351,150 | (\$2,726,556)<br>(\$235,950) |
| OPERATING BUDGET                                    | \$73.090.755                 | \$28.189.744                | \$70.128.249                 | (\$2,962,506)                |