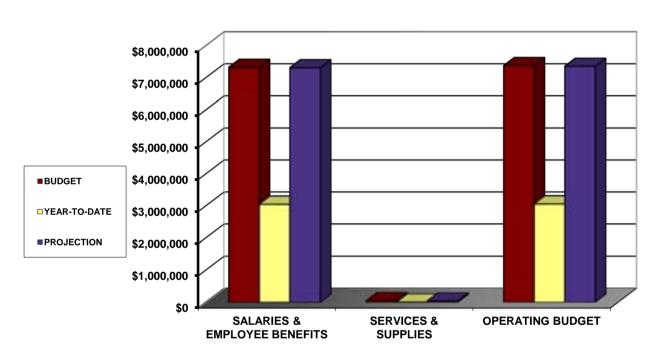

#### **LACERA**

# **BUDGET CONTROL REPORT - FISCAL YEAR 2015-2016 BASED ON EXPENDITURES AS OF DECEMBER 31, 2015**

| CATEGORY                                            | BUDGET                       | YEAR-TO-DATE                | PROJECTION                   | OVER / (UNDER)<br>BUDGET     |
|-----------------------------------------------------|------------------------------|-----------------------------|------------------------------|------------------------------|
| SALARIES & EMPLOYEE BENEFITS<br>SERVICES & SUPPLIES | \$55,503,655<br>\$17,587,100 | \$21,827,119<br>\$6,362,625 | \$52,777,099<br>\$17,351,150 | (\$2,726,556)<br>(\$235,950) |
| OPERATING BUDGET                                    | \$73.090.755                 | \$28.189.744                | \$70.128.249                 | (\$2,962,506)                |

Budgeted Positions 385 Filled Positions 352

■BUDGET

□YEAR-TO-DATE

■PROJECTION