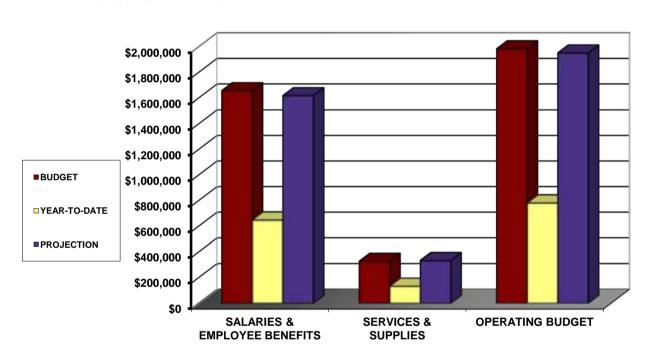

# **BUDGET CONTROL REPORT - FISCAL YEAR 2015-2016 BASED ON EXPENDITURES AS OF DECEMBER 31, 2015**

| OPERATING BUDGET             | \$6,816,620 | \$2,880,048  | \$6,408,889 | (\$407,731)           |
|------------------------------|-------------|--------------|-------------|-----------------------|
| SERVICES & SUPPLIES          | \$3,579,900 | \$1,600,437  | \$3,305,310 | (\$274,590)           |
| SALARIES & EMPLOYEE BENEFITS | \$3,236,720 | \$1,279,611  | \$3,103,579 | (\$133,141)           |
| CATEGORY                     | BUDGET      | YEAR-TO-DATE | PROJECTION  | OVER / (UNDER) BUDGET |