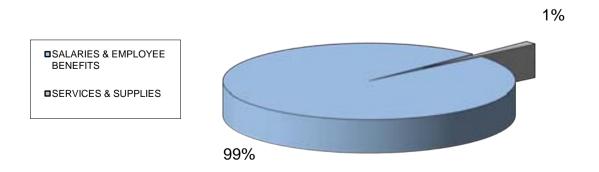

# **BUDGET CONTROL REPORT - FISCAL YEAR 2015-2016 BASED ON EXPENDITURES AS OF DECEMBER 31, 2015**

| OPERATING BUDGET             | \$6,816,620 | \$2,880,048  | \$6,408,889 | (\$407,731)           |
|------------------------------|-------------|--------------|-------------|-----------------------|
| SERVICES & SUPPLIES          | \$3,579,900 | \$1,600,437  | \$3,305,310 | (\$274,590)           |
| SALARIES & EMPLOYEE BENEFITS | \$3,236,720 | \$1,279,611  | \$3,103,579 | (\$133,141)           |
| CATEGORY                     | BUDGET      | YEAR-TO-DATE | PROJECTION  | OVER / (UNDER) BUDGET |