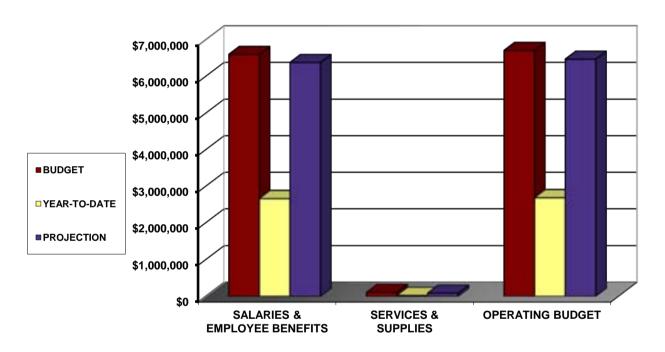

# **BUDGET CONTROL REPORT - FISCAL YEAR 2015-2016 BASED ON EXPENDITURES AS OF DECEMBER 31, 2015**

| CATEGORY                                            | BUDGET                       | YEAR-TO-DATE                | PROJECTION                   | OVER / (UNDER)<br>BUDGET     |
|-----------------------------------------------------|------------------------------|-----------------------------|------------------------------|------------------------------|
| SALARIES & EMPLOYEE BENEFITS<br>SERVICES & SUPPLIES | \$55,503,655<br>\$17,587,100 | \$21,827,119<br>\$6,362,625 | \$52,777,099<br>\$17,351,150 | (\$2,726,556)<br>(\$235,950) |
| OPERATING BUDGET                                    | \$73.090.755                 | \$28.189.744                | \$70.128.249                 | (\$2,962,506)                |