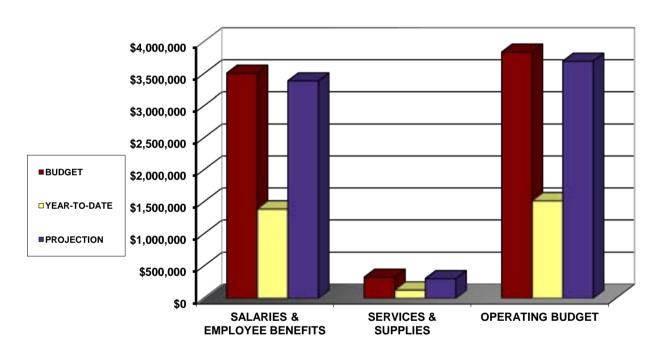

# **BUDGET CONTROL REPORT - FISCAL YEAR 2015-2016 BASED ON EXPENDITURES AS OF DECEMBER 31, 2015**

| OPERATING BUDGET             | \$6,816,620 | \$2,880,048  | \$6,408,889 | (\$407,731)           |
|------------------------------|-------------|--------------|-------------|-----------------------|
| SERVICES & SUPPLIES          | \$3,579,900 | \$1,600,437  | \$3,305,310 | (\$274,590)           |
| SALARIES & EMPLOYEE BENEFITS | \$3,236,720 | \$1,279,611  | \$3,103,579 | (\$133,141)           |
| CATEGORY                     | BUDGET      | YEAR-TO-DATE | PROJECTION  | OVER / (UNDER) BUDGET |