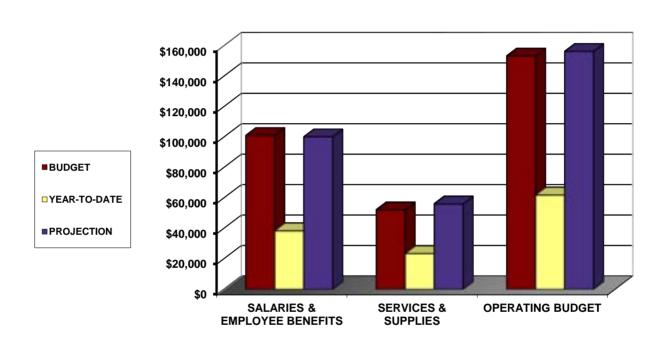

# **BUDGET CONTROL REPORT - FISCAL YEAR 2015-2016 BASED ON EXPENDITURES AS OF DECEMBER 31, 2015**

| CATEGORY                                            | BUDGET                       | YEAR-TO-DATE                | PROJECTION                   | OVER / (UNDER)<br>BUDGET     |
|-----------------------------------------------------|------------------------------|-----------------------------|------------------------------|------------------------------|
| SALARIES & EMPLOYEE BENEFITS<br>SERVICES & SUPPLIES | \$55,503,655<br>\$17,587,100 | \$21,827,119<br>\$6,362,625 | \$52,777,099<br>\$17,351,150 | (\$2,726,556)<br>(\$235,950) |
| OPERATING BUDGET                                    | \$73.090.755                 | \$28.189.744                | \$70.128.249                 | (\$2,962,506)                |