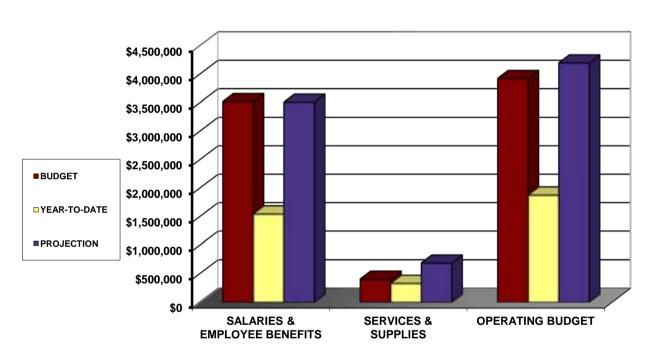

# **BUDGET CONTROL REPORT - FISCAL YEAR 2015-2016 BASED ON EXPENDITURES AS OF DECEMBER 31, 2015**

| OPERATING BUDGET             | \$7,383,101 | \$3,073,008  | \$7,362,073 | (\$21,028)     |
|------------------------------|-------------|--------------|-------------|----------------|
| SERVICES & SUPPLIES          | \$54,600    | \$9,125      | \$46,000    | (\$8,600)      |
| SALARIES & EMPLOYEE BENEFITS | \$7,328,501 | \$3,063,883  | \$7,316,073 | (\$12,428)     |
| CATEGORY                     | BUDGET      | YEAR-TO-DATE | PROJECTION  | BUDGET         |
|                              |             |              |             | OVER / (UNDER) |