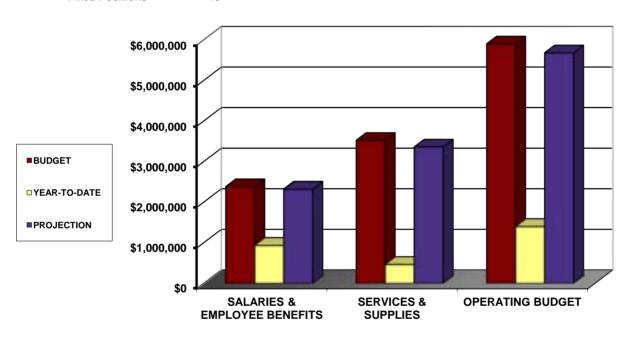

# **BUDGET CONTROL REPORT - FISCAL YEAR 2015-2016 BASED ON EXPENDITURES AS OF DECEMBER 31, 2015**

| OPERATING BUDGET             | \$6,816,620 | \$2,880,048  | \$6,408,889 | (\$407,731)           |
|------------------------------|-------------|--------------|-------------|-----------------------|
| SERVICES & SUPPLIES          | \$3,579,900 | \$1,600,437  | \$3,305,310 | (\$274,590)           |
| SALARIES & EMPLOYEE BENEFITS | \$3,236,720 | \$1,279,611  | \$3,103,579 | (\$133,141)           |
| CATEGORY                     | BUDGET      | YEAR-TO-DATE | PROJECTION  | OVER / (UNDER) BUDGET |