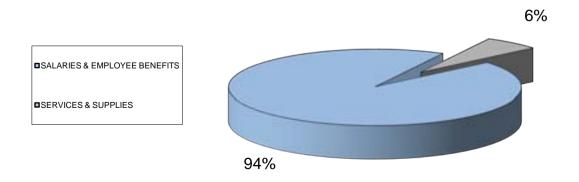

# **BUDGET CONTROL REPORT - FISCAL YEAR 2015-2016 BASED ON EXPENDITURES AS OF DECEMBER 31, 2015**

| OPERATING BUDGET             | \$7,383,101 | \$3,073,008  | \$7,362,073 | (\$21,028)     |
|------------------------------|-------------|--------------|-------------|----------------|
| SERVICES & SUPPLIES          | \$54,600    | \$9,125      | \$46,000    | (\$8,600)      |
| SALARIES & EMPLOYEE BENEFITS | \$7,328,501 | \$3,063,883  | \$7,316,073 | (\$12,428)     |
| CATEGORY                     | BUDGET      | YEAR-TO-DATE | PROJECTION  | BUDGET         |
|                              |             |              |             | OVER / (UNDER) |