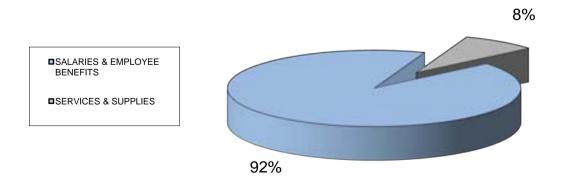

# **BUDGET CONTROL REPORT - FISCAL YEAR 2015-2016 BASED ON EXPENDITURES AS OF DECEMBER 31, 2015**

| CATEGORY                                            | BUDGET                       | YEAR-TO-DATE                | PROJECTION                   | OVER / (UNDER)<br>BUDGET     |
|-----------------------------------------------------|------------------------------|-----------------------------|------------------------------|------------------------------|
| SALARIES & EMPLOYEE BENEFITS<br>SERVICES & SUPPLIES | \$55,503,655<br>\$17,587,100 | \$21,827,119<br>\$6,362,625 | \$52,777,099<br>\$17,351,150 | (\$2,726,556)<br>(\$235,950) |
| OPERATING BUDGET                                    | \$73.090.755                 | \$28.189.744                | \$70.128.249                 | (\$2,962,506)                |