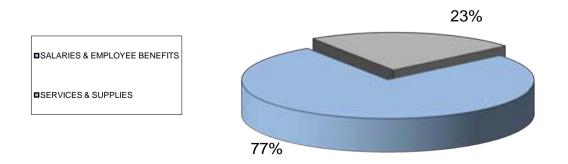

# **BUDGET CONTROL REPORT - FISCAL YEAR 2015-2016 BASED ON EXPENDITURES AS OF DECEMBER 31, 2015**

| OPERATING BUDGET             | \$6,816,620 | \$2,880,048  | \$6,408,889 | (\$407,731)           |
|------------------------------|-------------|--------------|-------------|-----------------------|
| SERVICES & SUPPLIES          | \$3,579,900 | \$1,600,437  | \$3,305,310 | (\$274,590)           |
| SALARIES & EMPLOYEE BENEFITS | \$3,236,720 | \$1,279,611  | \$3,103,579 | (\$133,141)           |
| CATEGORY                     | BUDGET      | YEAR-TO-DATE | PROJECTION  | OVER / (UNDER) BUDGET |