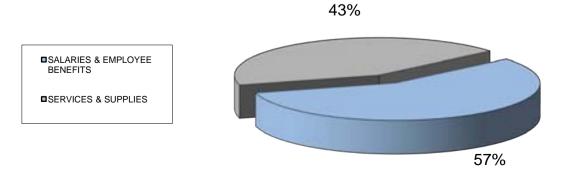

# **BUDGET CONTROL REPORT - FISCAL YEAR 2015-2016 BASED ON EXPENDITURES AS OF DECEMBER 31, 2015**

| CATEGORY                                            | BUDGET                       | YEAR-TO-DATE                | PROJECTION                   | OVER / (UNDER)<br>BUDGET     |
|-----------------------------------------------------|------------------------------|-----------------------------|------------------------------|------------------------------|
| SALARIES & EMPLOYEE BENEFITS<br>SERVICES & SUPPLIES | \$55,503,655<br>\$17,587,100 | \$21,827,119<br>\$6,362,625 | \$52,777,099<br>\$17,351,150 | (\$2,726,556)<br>(\$235,950) |
| OPERATING BUDGET                                    | \$73.090.755                 | \$28.189.744                | \$70.128.249                 | (\$2,962,506)                |