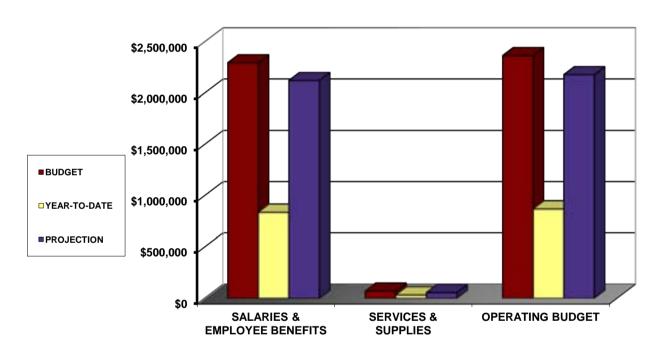

# **BUDGET CONTROL REPORT - FISCAL YEAR 2015-2016 BASED ON EXPENDITURES AS OF DECEMBER 31, 2015**

| OPERATING BUDGET             | \$6,816,620 | \$2,880,048  | \$6,408,889 | (\$407,731)           |
|------------------------------|-------------|--------------|-------------|-----------------------|
| SERVICES & SUPPLIES          | \$3,579,900 | \$1,600,437  | \$3,305,310 | (\$274,590)           |
| SALARIES & EMPLOYEE BENEFITS | \$3,236,720 | \$1,279,611  | \$3,103,579 | (\$133,141)           |
| CATEGORY                     | BUDGET      | YEAR-TO-DATE | PROJECTION  | OVER / (UNDER) BUDGET |