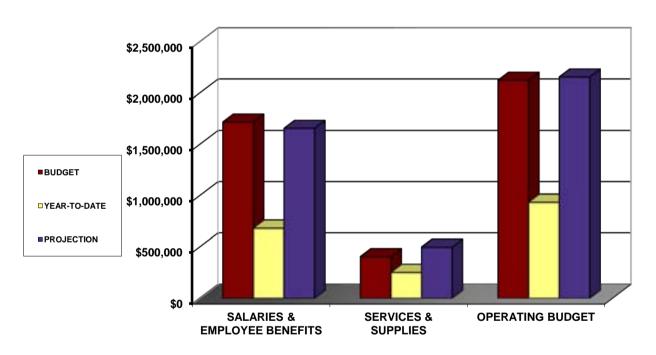

# **BUDGET CONTROL REPORT - FISCAL YEAR 2015-2016 BASED ON EXPENDITURES AS OF DECEMBER 31, 2015**

| CATEGORY                                            | BUDGET                       | YEAR-TO-DATE                | PROJECTION                   | OVER / (UNDER)<br>BUDGET     |
|-----------------------------------------------------|------------------------------|-----------------------------|------------------------------|------------------------------|
| SALARIES & EMPLOYEE BENEFITS<br>SERVICES & SUPPLIES | \$55,503,655<br>\$17,587,100 | \$21,827,119<br>\$6,362,625 | \$52,777,099<br>\$17,351,150 | (\$2,726,556)<br>(\$235,950) |
| OPERATING BUDGET                                    | \$73.090.755                 | \$28.189.744                | \$70.128.249                 | (\$2,962,506)                |