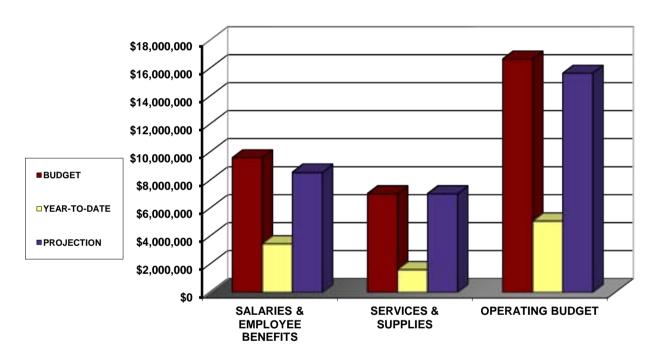

# **BUDGET CONTROL REPORT - FISCAL YEAR 2015-2016 BASED ON EXPENDITURES AS OF DECEMBER 31, 2015**

| CATEGORY                                            | BUDGET                       | YEAR-TO-DATE                | PROJECTION                   | OVER / (UNDER)<br>BUDGET     |
|-----------------------------------------------------|------------------------------|-----------------------------|------------------------------|------------------------------|
| SALARIES & EMPLOYEE BENEFITS<br>SERVICES & SUPPLIES | \$55,503,655<br>\$17,587,100 | \$21,827,119<br>\$6,362,625 | \$52,777,099<br>\$17,351,150 | (\$2,726,556)<br>(\$235,950) |
| OPERATING BUDGET                                    | \$73.090.755                 | \$28.189.744                | \$70.128.249                 | (\$2,962,506)                |