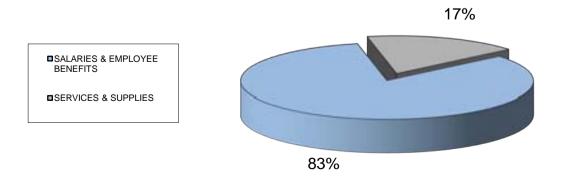

# **BUDGET CONTROL REPORT - FISCAL YEAR 2015-2016 BASED ON EXPENDITURES AS OF DECEMBER 31, 2015**

| OPERATING BUDGET             | \$6,816,620 | \$2,880,048  | \$6,408,889 | (\$407,731)           |
|------------------------------|-------------|--------------|-------------|-----------------------|
| SERVICES & SUPPLIES          | \$3,579,900 | \$1,600,437  | \$3,305,310 | (\$274,590)           |
| SALARIES & EMPLOYEE BENEFITS | \$3,236,720 | \$1,279,611  | \$3,103,579 | (\$133,141)           |
| CATEGORY                     | BUDGET      | YEAR-TO-DATE | PROJECTION  | OVER / (UNDER) BUDGET |