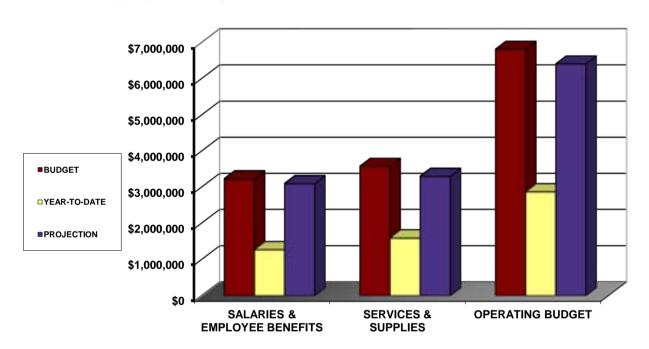

# **BUDGET CONTROL REPORT - FISCAL YEAR 2015-2016 BASED ON EXPENDITURES AS OF DECEMBER 31, 2015**

| OPERATING BUDGET             | \$6,816,620 | \$2,880,048  | \$6,408,889 | (\$407,731)           |
|------------------------------|-------------|--------------|-------------|-----------------------|
| SERVICES & SUPPLIES          | \$3,579,900 | \$1,600,437  | \$3,305,310 | (\$274,590)           |
| SALARIES & EMPLOYEE BENEFITS | \$3,236,720 | \$1,279,611  | \$3,103,579 | (\$133,141)           |
| CATEGORY                     | BUDGET      | YEAR-TO-DATE | PROJECTION  | OVER / (UNDER) BUDGET |