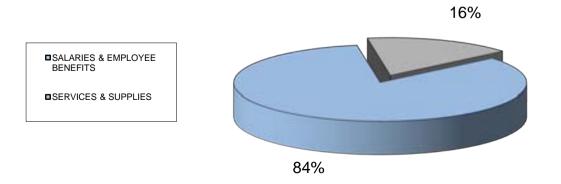

# **BUDGET CONTROL REPORT - FISCAL YEAR 2015-2016 BASED ON EXPENDITURES AS OF DECEMBER 31, 2015**

| CATEGORY                                            | BUDGET                       | YEAR-TO-DATE                | PROJECTION                   | OVER / (UNDER)<br>BUDGET     |
|-----------------------------------------------------|------------------------------|-----------------------------|------------------------------|------------------------------|
| SALARIES & EMPLOYEE BENEFITS<br>SERVICES & SUPPLIES | \$55,503,655<br>\$17,587,100 | \$21,827,119<br>\$6,362,625 | \$52,777,099<br>\$17,351,150 | (\$2,726,556)<br>(\$235,950) |
| OPERATING BUDGET                                    | \$73.090.755                 | \$28.189.744                | \$70.128.249                 | (\$2,962,506)                |