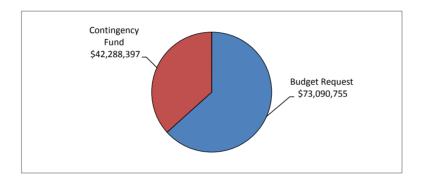

### **BASED ON EXPENDITURES AS OF DECEMBER 31, 2015**

BUDGET REQUEST CONTINGENCY TOTAL APPROPRIATION FUND

**\$** 73,090,755 **\$** 42,288,397 **\$** 115,379,152

|    |            | APPROVED<br>TRANSFERS | YEAR-TO-DATE EXPENDITURES | =  | REMAINING<br>CONTINGENCY FUND |  |
|----|------------|-----------------------|---------------------------|----|-------------------------------|--|
| \$ | 42,288,397 | <b>\$</b> 0           | <b>\$0</b>                | \$ | 42,288,397                    |  |