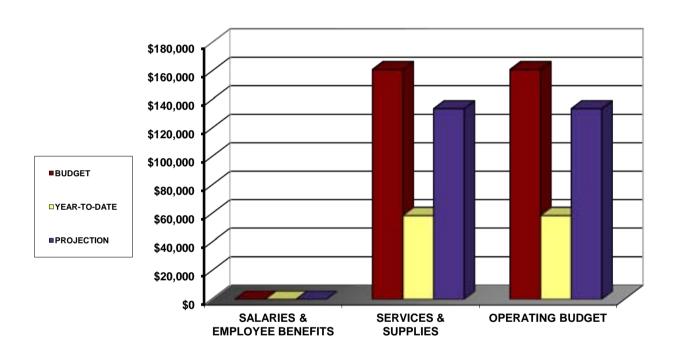

### **ADMINISTRATIVE SERVICES**

# **BUDGET CONTROL REPORT - FISCAL YEAR 2015-2016 BASED ON EXPENDITURES AS OF DECEMBER 31, 2015**

| OPERATING BUDGET             | \$6,816,620 | \$2,880,048  | \$6,408,889 | (\$407,731)           |
|------------------------------|-------------|--------------|-------------|-----------------------|
| SERVICES & SUPPLIES          | \$3,579,900 | \$1,600,437  | \$3,305,310 | (\$274,590)           |
| SALARIES & EMPLOYEE BENEFITS | \$3,236,720 | \$1,279,611  | \$3,103,579 | (\$133,141)           |
| CATEGORY                     | BUDGET      | YEAR-TO-DATE | PROJECTION  | OVER / (UNDER) BUDGET |