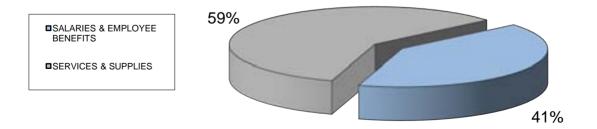

# **BUDGET CONTROL REPORT - FISCAL YEAR 2015-2016 BASED ON EXPENDITURES AS OF DECEMBER 31, 2015**

| OPERATING BUDGET             | \$6,816,620 | \$2,880,048  | \$6,408,889 | (\$407,731)           |
|------------------------------|-------------|--------------|-------------|-----------------------|
| SERVICES & SUPPLIES          | \$3,579,900 | \$1,600,437  | \$3,305,310 | (\$274,590)           |
| SALARIES & EMPLOYEE BENEFITS | \$3,236,720 | \$1,279,611  | \$3,103,579 | (\$133,141)           |
| CATEGORY                     | BUDGET      | YEAR-TO-DATE | PROJECTION  | OVER / (UNDER) BUDGET |