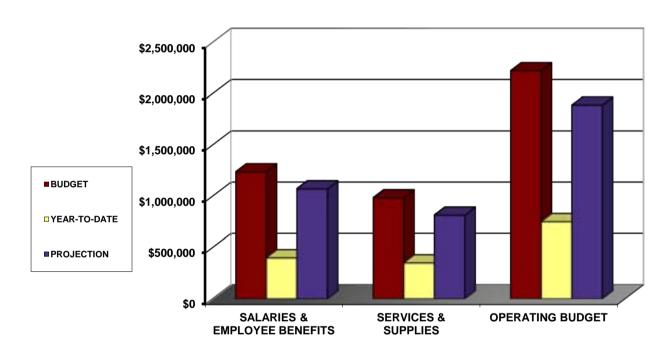

# **BUDGET CONTROL REPORT - FISCAL YEAR 2015-2016 BASED ON EXPENDITURES AS OF DECEMBER 31, 2015**

| CATEGORY                                            | BUDGET                       | YEAR-TO-DATE                | PROJECTION                   | OVER / (UNDER)<br>BUDGET     |
|-----------------------------------------------------|------------------------------|-----------------------------|------------------------------|------------------------------|
| SALARIES & EMPLOYEE BENEFITS<br>SERVICES & SUPPLIES | \$55,503,655<br>\$17,587,100 | \$21,827,119<br>\$6,362,625 | \$52,777,099<br>\$17,351,150 | (\$2,726,556)<br>(\$235,950) |
| OPERATING BUDGET                                    | \$73.090.755                 | \$28.189.744                | \$70.128.249                 | (\$2,962,506)                |