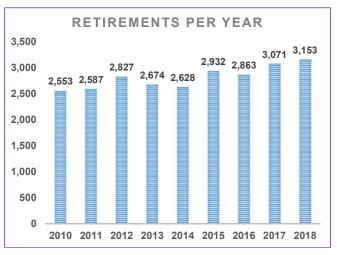

### **March Madness**

How well are we keeping up with our member's requests to retire?

The chart below shows the total number of pending retirement elections. All incoming retirement requests are triaged by staff to facilitate processing those retirements with immediate retirement dates and those which will require special handling, i.e. legal splits and those with uncompleted service credit purchases.

The second key statistic is the volume of retirements during the year, and especially during March Madness. This gives us an indication on the severity of the stress placed on our capacity to meet our various member service requests and demands placed upon our staff.

The green bars in the following chart reflect those members approved by the Board to retire, i.e. their retirement elections have been approved and completed. The red bars reflect those cases that have not been processed as of the date of this report. As of February 20, 2020, we have processed 771 out of 1,609 retirements for the March Madness period so far. Comparing the total processed and pending per month, we are running slightly behind the five-year average (last five completed years) for December (231 vs. avg. of 242), slightly ahead of the five-year average for January (280 vs. avg. of 271), and slightly ahead for February (243 vs. avg. of 233). Putting this into perspective, during last year's March Madness 1,764 members retired, which was higher than the rolling five-year average of 1,574 (the five-year averages may change from month-to-month as disability cases are processed due to retroactive retirement dates).

While both the graph above and the graph below show a rolling five-years, the graph above is meant to show our progress towards completing retirements as compared to the number of retirements year-to-year. The graph below provides a clearer view of the challenges of March Madness. Each line represents a single month during the March Madness period over the last five fiscal years. As expected, we see the largest number of retirements coming in each March, and that has been increasing year over year, while the number of retirements received for December – February remain relatively flat. This gives you a perspective of how the retirements per month have increased or decreased over the last five years.