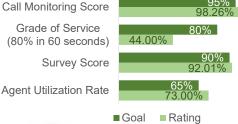

## **Striving for Excellence in Service**

Member Services

Outreach **Attendance** 3,853

24,141 Year-to-Date

Outreach **Events** 

30

Year-to-Date 320

**Outreach** Satisfaction

93.0%

4.0% Change Since Last Mo

-.2% Change Since Last Mo

14,695

12,600 3 Mo. Avg.

### **Top Calls**

- 1. My LACERA: Portal Login Issues
- 2. Workshop Information\Appointments: Inquiry
- 3. Insurance Benefits: General Info

4:04 hours Avg. Response

Time (ART)

Secure Messages 376

Retiree Healthcare

Total RHC Calls: 8,280

1,175 Average Speed of Answer (mins)

Calls Answered Calls Abandoned

#### **Top Calls**

- 1. Mailing Medicare Part B Verification Notice
- 2. Medical-New

Enrollment/Change/Cancel

General Inquiries (RHC)

Agent Utilization Rate

256 **Emails** Day

Avg. Response Time Secure Messages