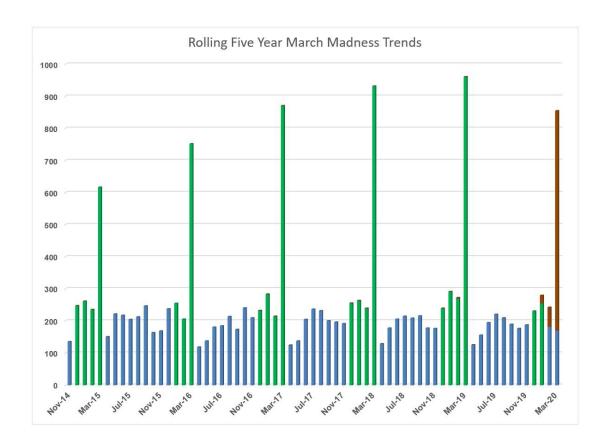

The second key statistic is the volume of retirements during the year, and especially during March Madness. This gives us an indication on the severity of the stress placed on our capacity to meet our various member service requests and demands placed upon our staff.

The green bars in the following chart reflect those members approved by the Board to retire, i.e. their retirement elections have been approved and completed. The red bars reflect those cases that have not been processed as of the date of this report. As of February 20, 2020, we have processed 771 out of 1,609 retirements for the March Madness period so far. Comparing the total processed and pending per month, we are running slightly behind the five-year average (last five completed years) for December (231 vs. avg. of 242), slightly ahead of the five-year average for January (280 vs. avg. of 271), and slightly ahead for February (243 vs. avg. of 233). Putting this into perspective, during last year's March Madness 1,764 members retired, which was higher than the rolling five-year average of 1,574 (the five-year averages may change from month-to-month as disability cases are processed due to retroactive retirement dates).

While both the graph above and the graph below show a rolling five-years, the graph above is meant to show our progress towards completing retirements as compared to the number of retirements year-to-year. The graph below provides a clearer view of the challenges of March Madness. Each line represents a single month during the March Madness period over the last five fiscal years. As expected, we see the largest number of retirements coming in each March, and that has been increasing year over year, while the number of retirements received for December – February remain relatively flat. This gives you a perspective of how the retirements per month have increased or decreased over the last five years.