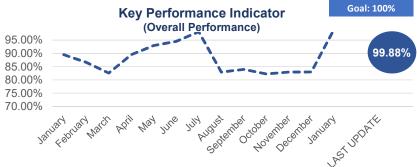

## **Striving for Excellence in Service**

Member Services

Outreach **Attendance** 3,853

24,141 Year-to-Date

Outreach **Events** 

30

Year-to-Date 320

**Outreach** Satisfaction

93.0%

4.0% Change Since Last Mo

-.2% Change Since Last Mo

14,695

12,600 3 Mo. Avg.