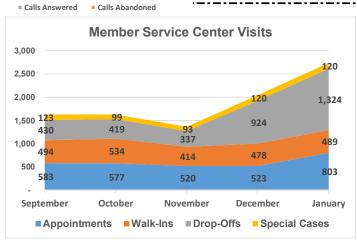

## **Striving for Excellence in Service**

Member Services

Outreach **Attendance** 3,853

24,141 Year-to-Date

Outreach **Events** 

30

Year-to-Date 320

**Outreach** Satisfaction

93.0%

4.0% Change Since Last Mo

-.2% Change Since Last Mo

14,695

12,600 3 Mo. Avg.

### **Top Calls**

- 1. My LACERA: Portal Login Issues
- 2. Workshop Information\Appointments: Inquiry
- 3. Insurance Benefits: General Info

4:04 hours Avg. Response

Time (ART)

Secure Messages 376

Retiree Healthcare

Total RHC Calls: 8,280

1,175 Average Speed of Answer (mins)

Calls Answered Calls Abandoned