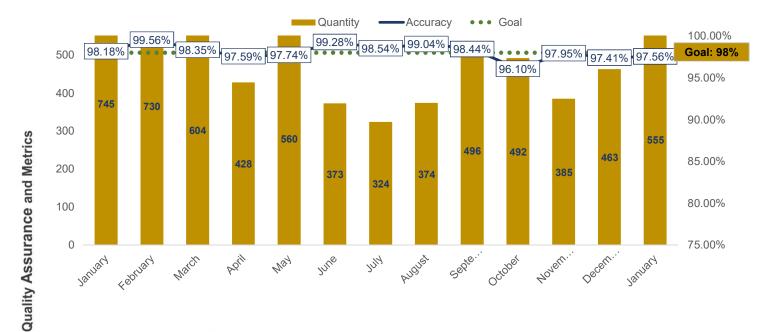

## Striving for Excellence in Quality

Audits of Retirement Elections, Payment Contracts, and Data Entry Completed by QA

**January** 2020 97.56%

**Retirement Elections** 

289 Samples 95.74% Accuracy **Payment Contracts** 

206 Samples 97.51% Accuracy **Data Entry** 

60 Samples 99.44% Accuracy