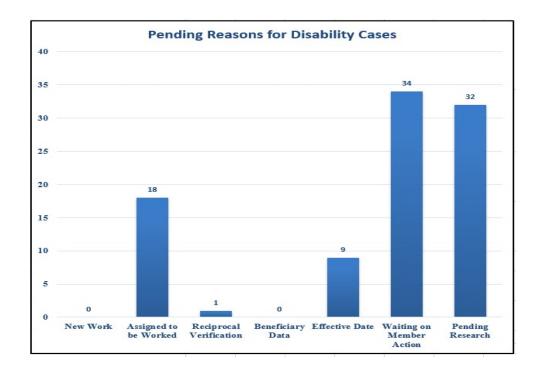

The 94 Pending Disability Cases represents the number of approved disability cases being processed by the Benefits Division. Once a disability has been granted by the Board, the Benefits Division staff works with the member and their employer to select a disability effective date, determine the member's option election, and bring them on payroll. These disability cases are pending for the following reasons:

These cases are not assigned to a specific month in the "March Madness" period because the final effective date has not been determined. As with service retirements, some cases have mitigating factors such as legal splits and uncompleted purchases, which can also extend processing. We expect to successfully meet the retirement agenda deadlines for a vast majority of our March Madness retirees.