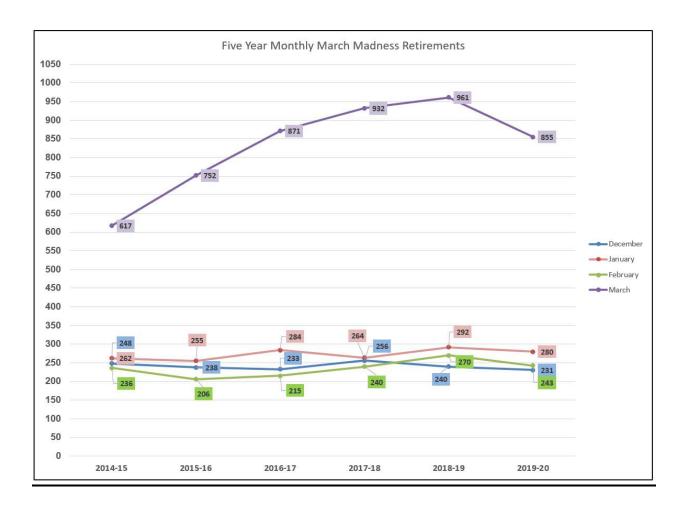

The green bars in the following chart reflect those members approved by the Board to retire, i.e. their retirement elections have been approved and completed. The red bars reflect those cases that have not been processed as of the date of this report. As of February 20, 2020, we have processed 771 out of 1,609 retirements for the March Madness period so far. Comparing the total processed and pending per month, we are running slightly behind the five-year average (last five completed years) for December (231 vs. avg. of 242), slightly ahead of the five-year average for January (280 vs. avg. of 271), and slightly ahead for February (243 vs. avg. of 233). Putting this into perspective, during last year's March Madness 1,764 members retired, which was higher than the rolling five-year average of 1,574 (the five-year averages may change from month-to-month as disability cases are processed due to retroactive retirement dates).

While both the graph above and the graph below show a rolling five-years, the graph above is meant to show our progress towards completing retirements as compared to the number of retirements year-to-year. The graph below provides a clearer view of the challenges of March Madness. Each line represents a single month during the March Madness period over the last five fiscal years. As expected, we see the largest number of retirements coming in each March, and that has been increasing year over year, while the number of retirements received for December – February remain relatively flat. This gives you a perspective of how the retirements per month have increased or decreased over the last five years.