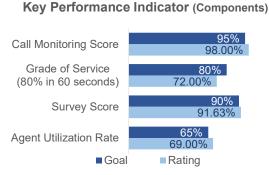

## **Striving for Excellence in Service**

Member Services

Outreach **Attendance** 3,853

24,141 Year-to-Date

Outreach **Events** 

30

Year-to-Date 320

**Outreach** Satisfaction

93.0%

4.0% Change Since Last Mo

-.2% Change Since Last Mo

14,695

12,600 3 Mo. Avg.

### **Top Calls**

- 1. My LACERA: Portal Login Issues
- 2. Workshop Information\Appointments: Inquiry
- 3. Insurance Benefits: General Info

4:04 hours Avg. Response

Time (ART)

Secure Messages 376

Retiree Healthcare

Total RHC Calls: 8,280

1,175 Average Speed of Answer (mins)

Calls Answered Calls Abandoned

#### **Top Calls**

- 1. Mailing Medicare Part B Verification Notice
- 2. Medical-New

Enrollment/Change/Cancel

General Inquiries (RHC)

Agent Utilization Rate

256 **Emails** Day

Avg. Response Time Secure Messages