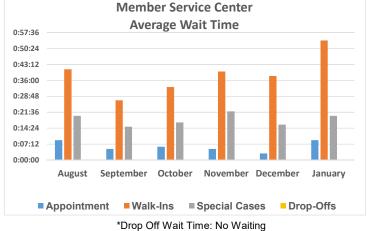

### **March Madness**

How well are we keeping up with our member's requests to retire?

The chart below shows the total number of pending retirement elections. All incoming retirement requests are triaged by staff to facilitate processing those retirements with immediate retirement dates and those which will require special handling, i.e. legal splits and those with uncompleted service credit purchases.

| Number of Pending Retirement Elections |                |  |  |
|----------------------------------------|----------------|--|--|
| Retirement Month                       | # of Elections |  |  |
| December 2019                          | 0              |  |  |
| January 2020                           | 25             |  |  |
| February 2020                          | 61             |  |  |
| March 2020                             | 685            |  |  |
| Pending Disability Cases               | 94             |  |  |
| Total Pending                          | 865            |  |  |

The 771 service retirement elections not completed for December - March are pending for the following reasons:

What is the plan to process the additional workload?

One of the benefits of our CORE Training program and subsequent cross training programs in place in Benefits and Member Services, is that we can temporarily reassign staff to support the March Madness process. Staff Members in Benefits are re-tasked to work on retirement process queues. Additionally, Member Services staff are offered overtime opportunities to help address areas that need additional focus such as Previous Service Credit Application queues. Together, we rise to meet the annual challenge of processing these elections and getting members set up on payroll.