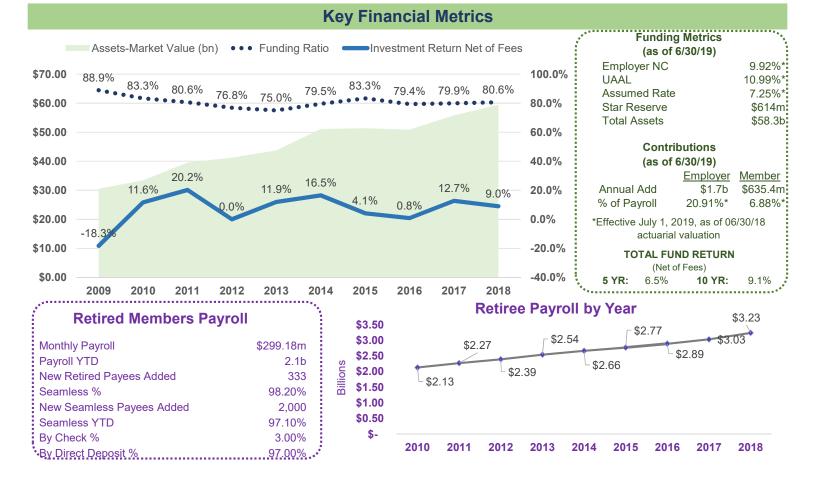

February 24, 2020

TO: Each Trustee,

Board of Retirement Board of Investments

FROM: Santos H. Kreimann 5th

Chief Executive Officer

SUBJECT: CHIEF EXECUTIVE OFFICER'S REPORT

The following reflects the February 2020 Chief Executive Officer's Report that highlights a few of the operational activities that have taken place during the past month, key business metrics to monitor how well we are meeting our performance objectives, and an educational calendar.