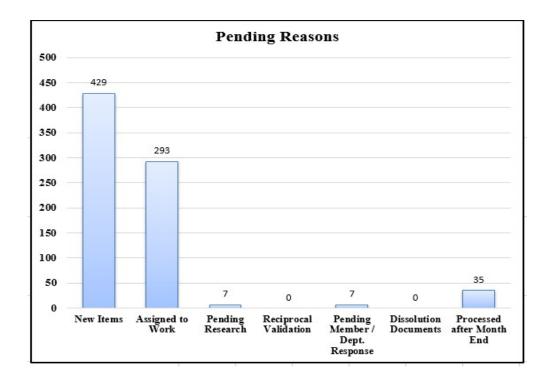

The 771 service retirement elections not completed for December - March are pending for the following reasons:

What is the plan to process the additional workload?

One of the benefits of our CORE Training program and subsequent cross training programs in place in Benefits and Member Services, is that we can temporarily reassign staff to support the March Madness process. Staff Members in Benefits are re-tasked to work on retirement process queues. Additionally, Member Services staff are offered overtime opportunities to help address areas that need additional focus such as Previous Service Credit Application queues. Together, we rise to meet the annual challenge of processing these elections and getting members set up on payroll.

The 94 Pending Disability Cases represents the number of approved disability cases being processed by the Benefits Division. Once a disability has been granted by the Board, the Benefits Division staff works with the member and their employer to select a disability effective date, determine the member's option election, and bring them on payroll. These disability cases are pending for the following reasons: