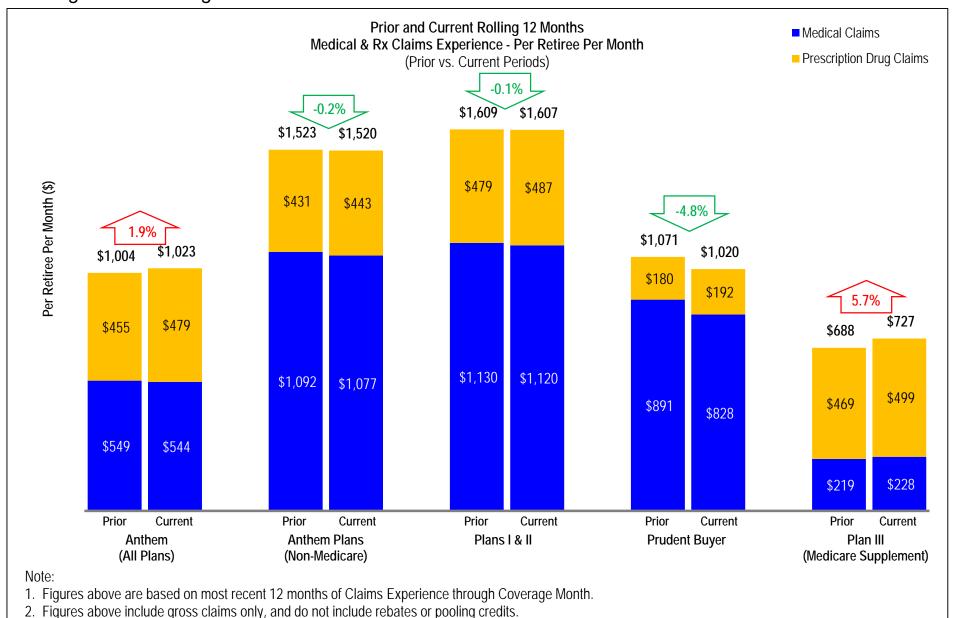

The staff activities report was discussed.

C. <u>LACERA Claims Experience</u> Stephen Murphy, Segal Consulting

The LACERA Claims Experience reports through November 2019 were discussed.