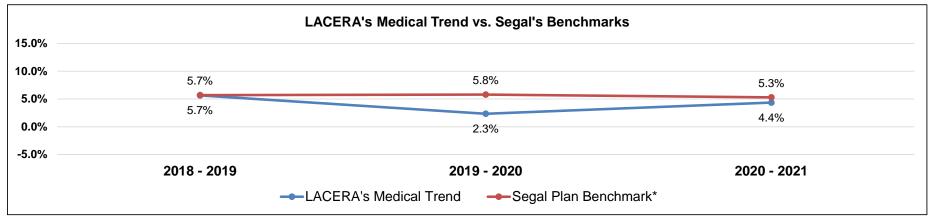

#### **Medical Plans**

The overall negotiated medical renewal increase is 4.4%.

# **Dental/Vison Plans**

The overall negotiated dental/vision renewal decrease is 1.0%.

| Annual Premiums              | Current           | Preliminary       | Negotiated        | Change (%)         |
|------------------------------|-------------------|-------------------|-------------------|--------------------|
| Total Medical                | \$<br>603,026,000 | \$<br>649,806,000 | \$<br>629,322,000 | 4.4%               |
| Total Dental/Vision          | 49,442,000        | 49,537,000        | 48,934,000        | -1.0%              |
| Total Medical/Dental/Vision  | \$<br>652,468,000 | \$<br>699,343,000 | \$<br>678,256,000 | 4.0%               |
| Negotiated Savings           |                   |                   |                   | \$<br>(16,514,000) |
| Health Insurer Tax Reduction |                   |                   |                   | (4,573,000)        |
| Total Premium Savings        |                   |                   |                   | \$<br>(21,087,000) |