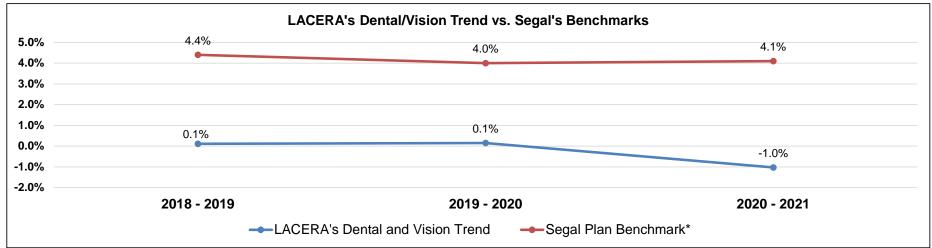

# **Dental/Vison Plans**

The overall negotiated dental/vision renewal decrease is 1.0%.

| Annual Premiums              | Current           | Preliminary       | Negotiated        | Change (%)         |
|------------------------------|-------------------|-------------------|-------------------|--------------------|
| Total Medical                | \$<br>603,026,000 | \$<br>649,806,000 | \$<br>629,322,000 | 4.4%               |
| Total Dental/Vision          | 49,442,000        | 49,537,000        | 48,934,000        | -1.0%              |
| Total Medical/Dental/Vision  | \$<br>652,468,000 | \$<br>699,343,000 | \$<br>678,256,000 | 4.0%               |
| Negotiated Savings           |                   |                   |                   | \$<br>(16,514,000) |
| Health Insurer Tax Reduction |                   |                   |                   | (4,573,000)        |
| Total Premium Savings        |                   |                   |                   | \$<br>(21,087,000) |