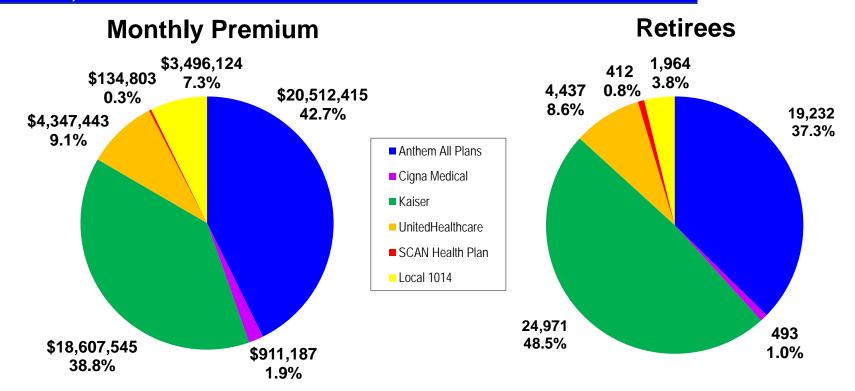

# PREMIUM PROJECTIONS FOR JULY 1, 2020 THROUGH JUNE 30, 2021

|                             | Retiree | Current       | Prelimina     | iry        | Negotiate      | ed         |
|-----------------------------|---------|---------------|---------------|------------|----------------|------------|
|                             | Count   | Premiums      | Premiums      | Change (%) | Premiums       | Change (%) |
|                             |         | Medical       | Plans         |            |                |            |
| Anthem BC Plan I & II       | 6,069   | \$122,906,000 | \$138,526,000 | 12.7%      | \$129,878,000  | 5.7%       |
| Anthem BC Plan III          | 12,175  | 108,892,000   | 122,649,000   | 12.6%      | 115,033,000    | 5.6%       |
| Anthem BC Prudent Buyer     | 1,000   | 17,062,000    | 17,822,000    | 4.5%       | 16,850,000     | -1.2%      |
| Cigna HMO & MAPD            | 485     | 10,997,000    | 11,563,000    | 5.1%       | 11,028,000     | 0.3%       |
| Kaiser California           | 24,588  | 219,829,000   | 228,538,000   | 4.0%       | 228,010,000    | 3.7%       |
| Kaiser Out of State (OOS)   | 380     | 3,576,000     | 3,646,000     | 2.0%       | 3,645,000      | 1.9%       |
| SCAN Health Plan            | 413     | 1,646,000     | 1,684,000     | 2.3%       | 1,684,000      | 2.3%       |
| United Healthcare           | 4,444   | 52,365,000    | 54,970,000    | 5.0%       | 52,786,000     | 0.8%       |
| Medicare Part B             | 34,912  | 65,753,000    | 70,408,000    | 7.1%       | 70,408,000     | 7.1%       |
| Total Medical               | 49,554  | \$603,026,000 | \$649,806,000 | 7.8%       | \$629,322,000  | 4.4%       |
|                             |         | Dental / Vis  | ion Plans     |            |                |            |
| Indemnity Dental / Vision   | 47,169  | \$44,935,000  | \$44,935,000  | 0.0%       | \$44,393,000   | -1.2%      |
| Prepaid Dental / Vision     | 5,673   | 4,507,000     | 4,602,000     | 2.1%       | 4,541,000      | 0.8%       |
| Total Dental/Vision         | 52,842  | \$49,442,000  | \$49,537,000  | 0.2%       | \$48,934,000   | -1.0%      |
| Total Medical/Dental/Vision |         | \$652,468,000 | \$699,343,000 | 7.2%       | \$678,256,000  | 4.0%       |
| Total Negotiated Premium    | Savings |               |               |            | (\$21,087,000) | -3.2%      |