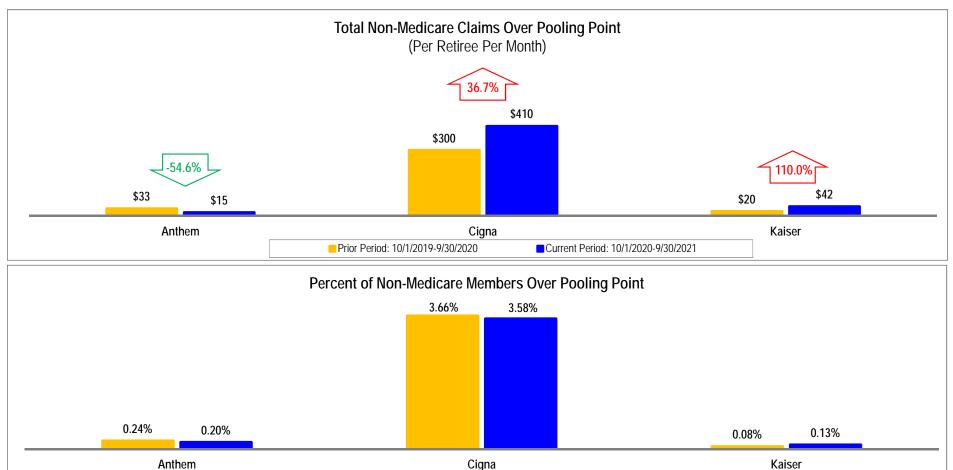

ooling Point |              |              |         |
| Number of Claims over Pooling Point       | 5            | 3            |         |
| Amount over Pooling Point                 | \$1,866,469  | \$900,021    | 107.38% |
| % of Total Paid Claims                    | 2.37%        | 1.23%        |         |
| Inpatient Days / 1000                     | 356.2        | 308.2        | 15.57%  |
| Inpatient Admits / 1000                   | 52.8         | 44.6         | 18.39%  |
| Outpatient Visits / 1000                  | 13,485.3     | 11,370.7     | 18.60%  |
| Pharmacy Scripts Per Member Per Year      | 10.0         | 10.4         | -3.85%  |

#### Los Angeles County Employees Retirement Association

High Cost Claimants (Anthem, Cigna, & Kaiser) Coverage Month Ending September 2021



#### Stop-Loss & Pooling Points Overview:

Plan sponsors mitigate the financial risk associated with individual large claimants through reinsurance. Claims exceeding the specified individual pooling threshold are deducted from the carrier's renewal calculation. The pooling credit is offset by the carrier's pooling expense, which is applied to all policyholders.

Anthem and Cigna's figures are based on most recent 12 months of Claims Experience through Coverage Month. Kaiser's figures are based on claims experience period between July through June.

#### **Pooling Points by Carrier:**

- 1. Anthem's pooling points are \$350,000 for Plans I & II, and \$300,000 for Prudent Buyer.
- 2. Cigna's pooling point is \$100,000.
- 3. Kaiser's pooling point is \$475,000.

## Segal | HCC Exhibit 57053