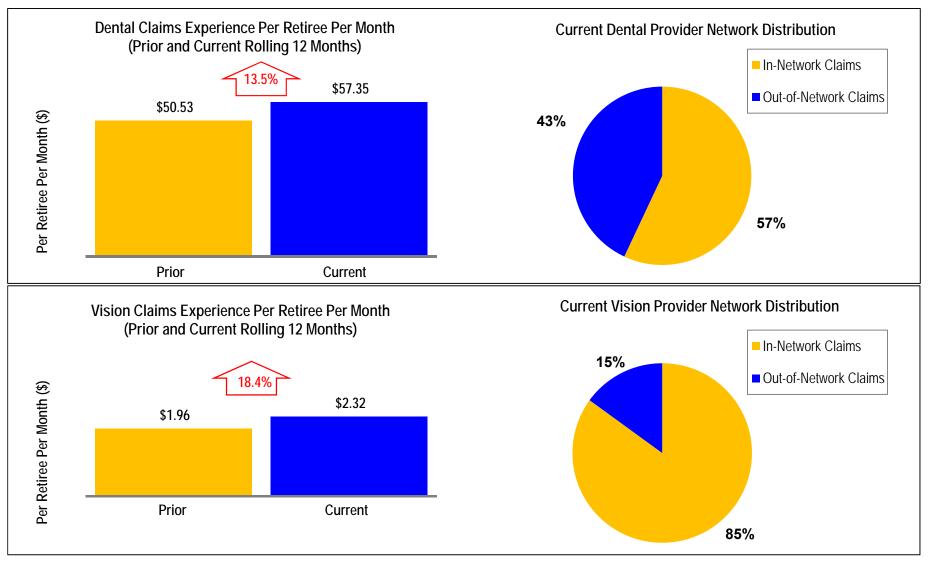

oint is \$475,000.

## Segal | HCC Exhibit 5705308 1

### Los Angeles County Employees Retirement Association

Prescription Drug Rebates (Anthem) Coverage Month Ending September 2021



#### **Rebates Overview:**

Pharmacy Benefit Managers negotiate volume-based rebates with drug manufacturers of brand medications. Manufacturer rebates are passed on to plan sponsors and are used to offset pharmaceutical claims expenses.

#### Note:

- 1. Prescription Claims and Rebates Data were provided by CVS.
- 2. Anthem Prudent Buyer prescription drugs are provided by Express Scripts Inc. and are not included in the charts above.

## Segal | Rebates Exhibit 5705308\_1

### Los Angeles County Employees Retirement Association

Cigna Dental & Vision Claims Experience Coverage Month Ending September 2021



Notes:

1. Figures above are based on most recent 12 months of Claims Experience through Coverage Month.

2. Dental Claims Experience reflects passive use of Cigna's PPO Dental Network.