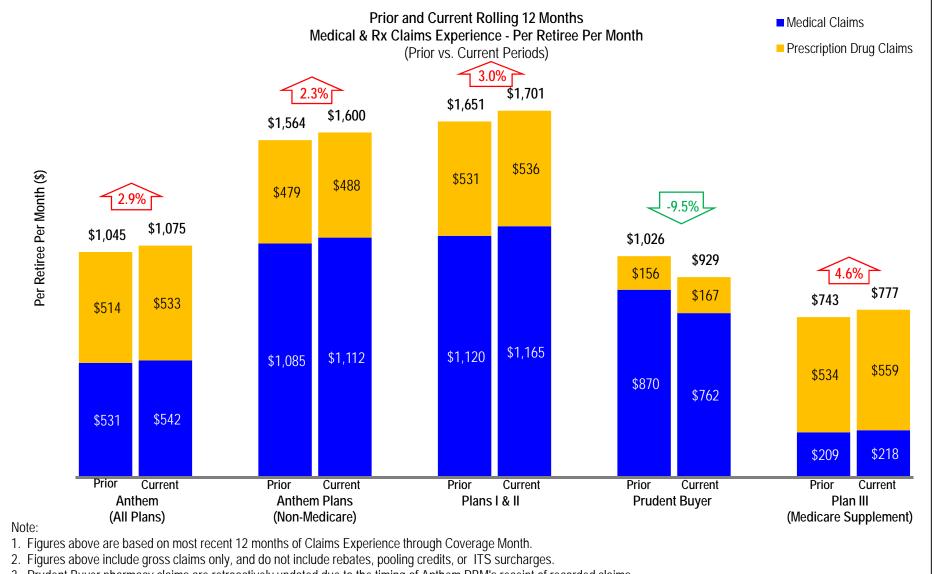

|
| UnitedHealthcare | \$4,880,981     | 9.4%             | 4,815    | 9.1%             |
| SCAN Health Plan | \$138,271       | 0.3%             | 405      | 0.8%             |
| Local 1014       | \$3,968,056     | 7.6%             | 2,081    | 3.9%             |
| Combined Medical | \$51,919,313    | 100.0%           | 53,095   | 100.0%           |

Cigna Dental & Vision (PPO and HMO)



54,640

Retirees



**Monthly Premium** 

Note: Premiums include LACERA's Administrative Fee of \$8.00 per member, per plan, per month.



#### Los Angeles County Employees Retirement Association

Claims Experience by Carrier Coverage Month Ending September 2021



### Los Angeles County Employees Retirement Association

Anthem Claims Experience By Plan

Coverage Month Ending September 2021



3. Prudent Buyer pharmacy claims are retroactively updated due to the timing of Anthem PBM's receipt of recorded claims.

4. Anthem applies ITS surcharges for Plans I-III, and Prudent Buyer, which add an estimated 0.5% and 1.7% to claims, respectively.



## Los Angeles County Employees Retirement Association

Kaiser Utilization

Coverage Month Ending September 2021

• Kaiser insures approximately 25,000 LACERA retirees with the majority enrolled in Medicare Advantage plans.

• Kaiser's Periodic Utilization Report (PUR) monitors utilization patterns of LACERA's non-Medicare population in Southern California.

| Category                               | Current Period<br>7/1/2020 - 6/30/2021 | Prior Period<br>7/1/2019 - 6/30/2020 | Change |
|----------------------------------------|-------