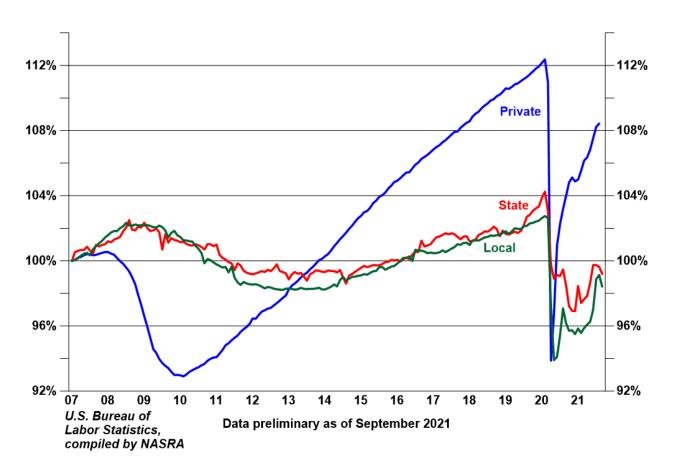

#### State and Local Government Employment

The National Association of State Retirement Administrators (NASRA) compiled data from the US Bureau of Labor Statistics (BLS) for a snapshot of state and local government employment, which lost an estimated 123,000 jobs, in September 2021. In comparison, the private sector added an estimated 317,000 jobs in September 2021.

Since peaking in February 2020, state and local governments lost nearly 874,000 jobs. The BLS identifies about 19.1 million employees of state and local governments as of September 2021. The chart below shows relative changes in state and local government and private sector employment since 2007. (Source)