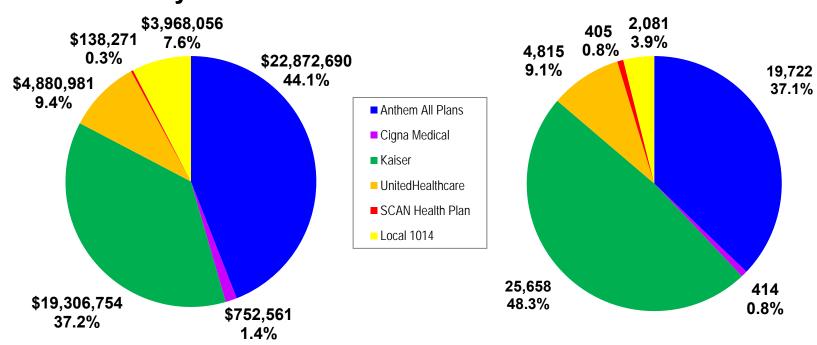

| Plan              | Subsidy Amount Received |
|-------------------|-------------------------|
| Anthem Blue Cross | \$10,572,752.00         |
| Cigna Medical     | \$271,985.00            |
| Kaiser Permanente | \$315,461.00            |
| Local 1014        | \$1,011,048.00          |
| TOTAL RECEIVED    | \$12,171,247.00         |