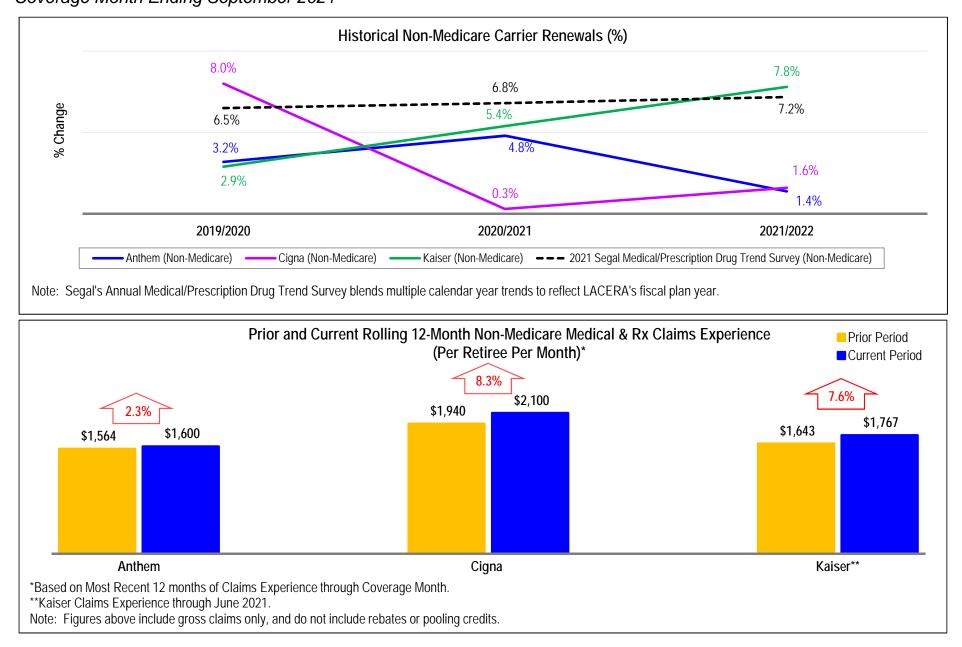

| 1.4%             | 414      | 0.8%             |
| Kaiser           | \$19,306,754    | 37.2%            | 25,658   | 48.3%            |
| UnitedHealthcare | \$4,880,981     | 9.4%             | 4,815    | 9.1%             |
| SCAN Health Plan | \$138,271       | 0.3%             | 405      | 0.8%             |
| Local 1014       | \$3,968,056     | 7.6%             | 2,081    | 3.9%             |
| Combined Medical | \$51,919,313    | 100.0%           | 53,095   | 100.0%           |

Cigna Dental & Vision (PPO and HMO)



54,640

Retirees



**Monthly Premium** 

Note: Premiums include LACERA's Administrative Fee of \$8.00 per member, per plan, per month.



#### Los Angeles County Employees Retirement Association

Claims Experience by Carrier Coverage Month Ending September 2021



### Los Angeles County Employees Retirement Association

Anthem Claims Experience By Plan

Coverage Month Ending September 2021



3. Prudent Buyer pharmacy claims are retroactively updated due to the timing of Anthem PBM's receipt of recorded claims.

4. Anthem applies ITS surcharges for Plans I-III, and Prudent Buyer, which add an estimated 0.5% and 1.7% to claims, respectively.



## Los Angeles County Employees Retirement Association

Kaiser Utilization

Coverage Month Ending September 2021

• Kaiser insures approximately 25,000 LACERA retirees with the majority enrolled in Medicare Advantage plans.

• Kaiser's Periodic Utilization Report (PUR) monitors utilization patterns of LACERA's non-Medicare population in Southern California.

| Category                               | Current