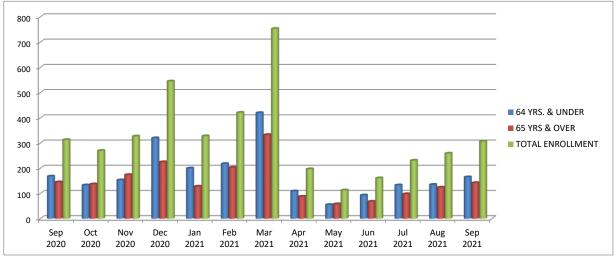

#### Retirees Monthly Age Breakdown <u>SEPTEMBER, 2020 ~ SEPTEMBER, 2021</u>

|          | Service Retirement |               |                  |  |  |  |  |  |  |
|----------|--------------------|---------------|------------------|--|--|--|--|--|--|
| MONTH    | 64 YRS. & UNDER    | 65 YRS & OVER | TOTAL ENROLLMENT |  |  |  |  |  |  |
| Sep 2020 | 168                | 145           | 313              |  |  |  |  |  |  |
| Oct 2020 | 133                | 137           | 270              |  |  |  |  |  |  |
| Nov 2020 | 153                | 174           | 327              |  |  |  |  |  |  |
| Dec 2020 | 320                | 225           | 545              |  |  |  |  |  |  |
| Jan 2021 | 200                | 128           | 328              |  |  |  |  |  |  |
| Feb 2021 | 218                | 203           | 421              |  |  |  |  |  |  |
| Mar 2021 | 420                | 333           | 753              |  |  |  |  |  |  |
| Apr 2021 | 109                | 88            | 197              |  |  |  |  |  |  |
| May 2021 | 55                 | 58            | 113              |  |  |  |  |  |  |
| Jun 2021 | 93                 | 68            | 161              |  |  |  |  |  |  |
| Jul 2021 | 133                | 98            | 231              |  |  |  |  |  |  |
| Aug 2021 | 135                | 124           | 259              |  |  |  |  |  |  |
| Sep 2021 | 165                | 142           | 307              |  |  |  |  |  |  |