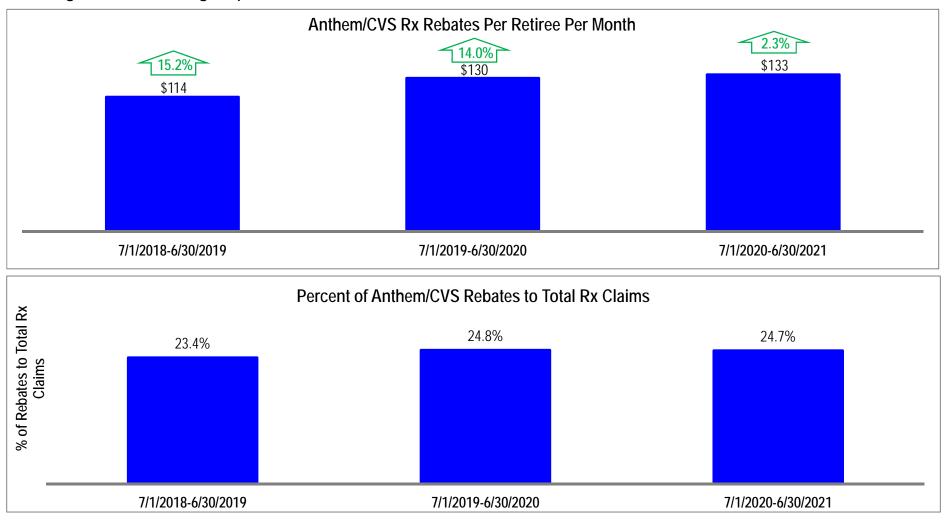

h reinsurance. Claims exceeding the specified individual pooling threshold are deducted from the carrier's renewal calculation. The pooling credit is offset by the carrier's pooling expense, which is applied to all policyholders.

Anthem and Cigna's figures are based on most recent 12 months of Claims Experience through Coverage Month. Kaiser's figures are based on claims experience period between July through June.

#### **Pooling Points by Carrier:**

- 1. Anthem's pooling points are \$350,000 for Plans I & II, and \$300,000 for Prudent Buyer.
- 2. Cigna's pooling point is \$100,000.
- 3. Kaiser's pooling point is \$475,000.

## Segal | HCC Exhibit 5705308 1

### Los Angeles County Employees Retirement Association

Prescription Drug Rebates (Anthem) Coverage Month Ending September 2021



#### **Rebates Overview:**

Pharmacy Benefit Managers negotiate volume-based rebates with drug manufacturers of brand medications. Manufacturer rebates are passed on to plan sponsors and are used to offset pharmaceutical claims expenses.

#### Note:

- 1. Prescription Claims and Rebates Data were provided by CVS.
- 2. Anthem Prudent Buyer prescription drugs are provided by Express Scripts Inc. and are not included in the charts above.

## Segal | Rebates Exhibit 5705308\_1

### Los Angeles County Employees Retirement Association

Cigna Dental & Vision Claims Experience Coverage Month Ending September 2021



Notes:

1. Figures above are based on most recent 12 months of Claims Experience through Coverage Month.

2. Dental Claims Experience reflects passive use of Cigna's PPO Dental Netwo