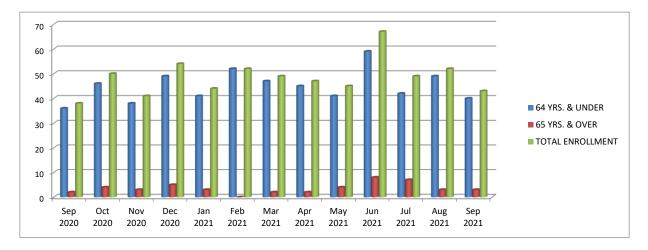

#### Retirees Monthly Age Breakdown <u>SEPTEMBER, 2020 ~ SEPTEMBER, 2021</u>

| Disability Retirement |                 |                |                  |  |  |  |  |  |
|-----------------------|-----------------|----------------|------------------|--|--|--|--|--|
| MONTH                 | 64 YRS. & UNDER | 65 YRS. & OVER | TOTAL ENROLLMENT |  |  |  |  |  |
| Sep 2020<br>Oct 2020  | 36<br>46        | 2<br>4         | 38<br>50         |  |  |  |  |  |
| Nov 2020              | 38              | 3              | 41               |  |  |  |  |  |
| Dec 2020              | 49              | 5              | 54               |  |  |  |  |  |
| Jan 2021              | 41              | 3              | 44               |  |  |  |  |  |
| Feb 2021              | 52              | 0              | 52               |  |  |  |  |  |
| Mar 2021              | 47              | 2              | 49               |  |  |  |  |  |
| Apr 2021              | 45              | 2              | 47               |  |  |  |  |  |
| May 2021              | 41              | 4              | 45               |  |  |  |  |  |
| Jun 2021              | 59              | 8              | 67               |  |  |  |  |  |
| Jul 2021              | 42              | 7              | 49               |  |  |  |  |  |
| Aug 2021              | 49              | 3              | 52               |  |  |  |  |  |
| Sep 2021              | 40              | 3              | 43               |  |  |  |  |  |