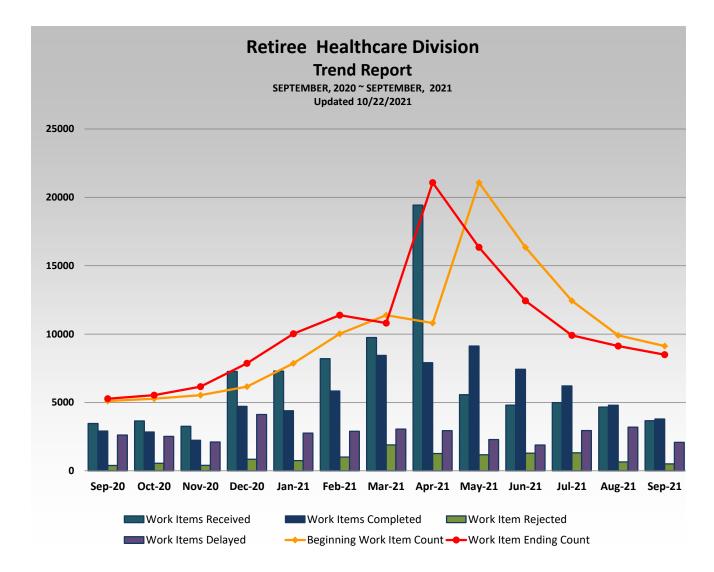

|        | Beginning<br>Work Item<br>Count | Work Items<br>Received | Work Items<br>Completed | Work Item<br>Rejected | Work Items<br>Delayed | Work Item<br>Ending Count |
|--------|---------------------------------|------------------------|-------------------------|-----------------------|-----------------------|---------------------------|
| Sep-20 | 5102                            | 3458                   | 2903                    | 386                   | 2612                  | 5271                      |
| Oct-20 | 5271                            | 3648                   | 2837                    | 549                   | 2514                  | 5533                      |
| Nov-20 | 5533                            | 3250                   | 2235                    | 396                   | 2110                  | 6152                      |
| Dec-20 | 6152                            | 7263                   | 4709                    | 842                   | 4117                  | 7864                      |
| Jan-21 | 7864                            | 7289                   | 4388                    | 746                   | 2760                  | 10019                     |
| Feb-21 | 10019                           | 8195                   | 5830                    | 999                   | 2885                  | 11385                     |
| Mar-21 | 11385                           | 9749                   | 8436                    | 1890                  | 3046                  | 10808                     |
| Apr-21 | 10808                           | 19437                  | 7902                    | 1262                  | 2932                  | 21081                     |
| May-21 | 21081                           | 5563                   | 9121                    | 1175                  | 2288                  | 16348                     |
| Jun-21 | 16348                           | 4797                   | 7421                    | 1289                  | 1884                  | 12435                     |
| Jul-21 | 12435                           | 4989                   | 6205                    | 1315                  | 2940                  | 9904                      |
| Aug-21 | 9904                            | 4663                   | 4790                    | 649                   | 3193                  | 9128                      |
| Sep-21 | 9128                            | 3659                   | 3789                    | 504                   | 2079                  | 8494                      |