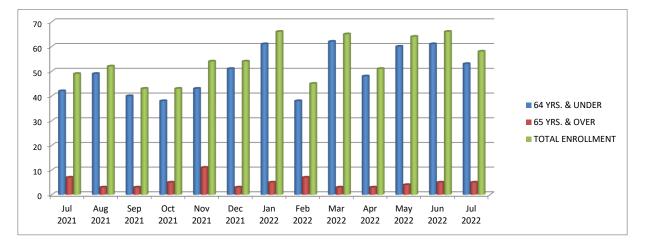

#### Retirees Monthly Age Breakdown JULY 2021 - JULY 2022

| Disability Retirement |                 |                |                  |  |  |  |  |
|-----------------------|-----------------|----------------|------------------|--|--|--|--|
| MONTH                 | 64 YRS. & UNDER | 65 YRS. & OVER | TOTAL ENROLLMENT |  |  |  |  |
| Jul 2021              | 42              | 7              | 49               |  |  |  |  |
| Aug 2021              | 49              | 3              | 52               |  |  |  |  |
| Sep 2021              | 40              | 3              | 43               |  |  |  |  |
| Oct 2021              | 38              | 5              | 43               |  |  |  |  |
| Nov 2021              | 43              | 11             | 54               |  |  |  |  |
| Dec 2021              | 51              | 3              | 54               |  |  |  |  |
| Jan 2022              | 61              | 5              | 66               |  |  |  |  |
| Feb 2022              | 38              | 7              | 45               |  |  |  |  |
| Mar 2022              | 62              | 3              | 65               |  |  |  |  |
| Apr 2022              | 48              | 3              | 51               |  |  |  |  |
| May 2022              | 60              | 4              | 64               |  |  |  |  |
| Jun 2022              | 61              | 5              | 66               |  |  |  |  |
| Jul 2022              | 53              | 5              | 58               |  |  |  |  |

PLEASE NOTE:

• Next Report will include the following dates: August 1, 2021, throught August 31, 2022.