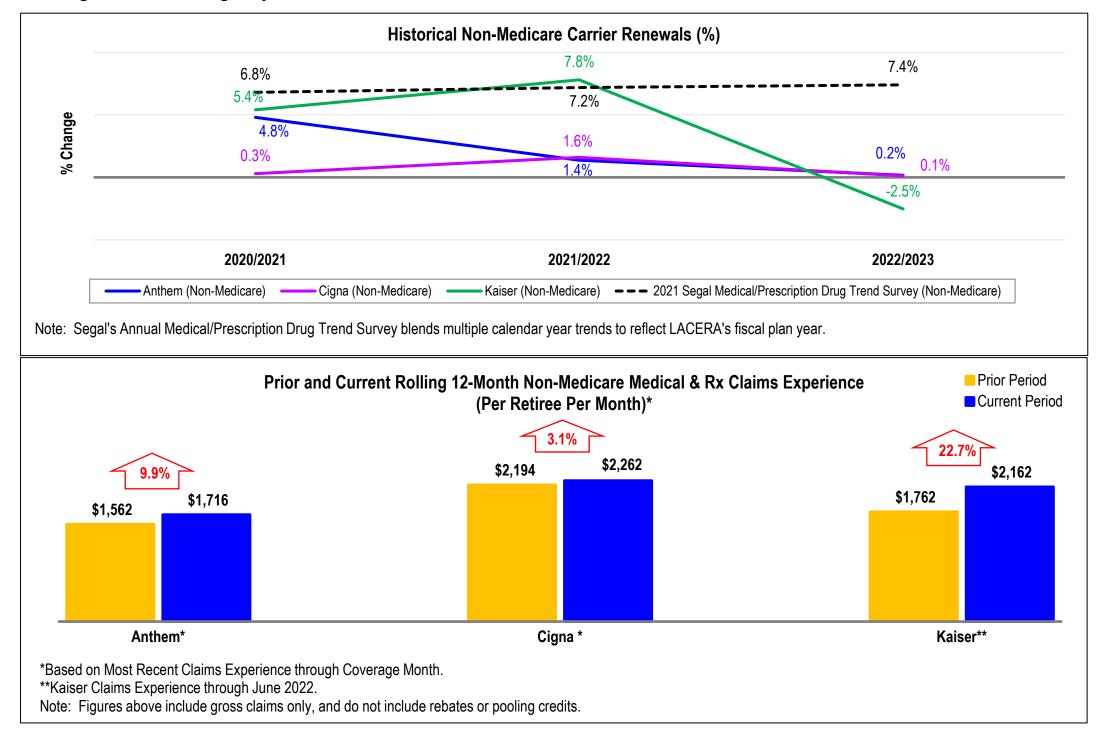

The staff activities report was discussed.

C. <u>LACERA Claims Experience</u> Stephen Murphy, Segal Consulting

The LACERA Claims Experience reports through June 2022 were discussed.

August 3, 2022 Page 3