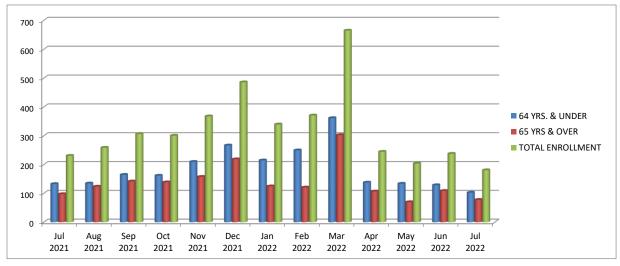

#### Retirees Monthly Age Breakdown JULY 2021 - JULY 2022

| Service Retirement |                 |               |                  |  |  |  |  |
|--------------------|-----------------|---------------|------------------|--|--|--|--|
| MONTH              | 64 YRS. & UNDER | 65 YRS & OVER | TOTAL ENROLLMENT |  |  |  |  |
| Jul 2021           | 133             | 98            | 231              |  |  |  |  |
| Aug 2021           | 135             | 124           | 259              |  |  |  |  |
| Sep 2021           | 165             | 142           | 307              |  |  |  |  |
| Oct 2021           | 162             | 139           | 301              |  |  |  |  |
| Nov 2021           | 210             | 158           | 368              |  |  |  |  |
| Dec 2021           | 267             | 219           | 486              |  |  |  |  |
| Jan 2022           | 215             | 125           | 340              |  |  |  |  |
| Feb 2022           | 250             | 121           | 371              |  |  |  |  |
| Mar 2022           | 362             | 303           | 665              |  |  |  |  |
| Apr 2022           | 138             | 107           | 245              |  |  |  |  |
| May 2022           | 134             | 70            | 204              |  |  |  |  |
| Jun 2022           | 129             | 109           | 238              |  |  |  |  |
| Jul 2022           | 103             | 78            | 181              |  |  |  |  |

PLEASE NOTE:

• Next Report will include the following dates: August 1, 2021, through August 31, 2022.