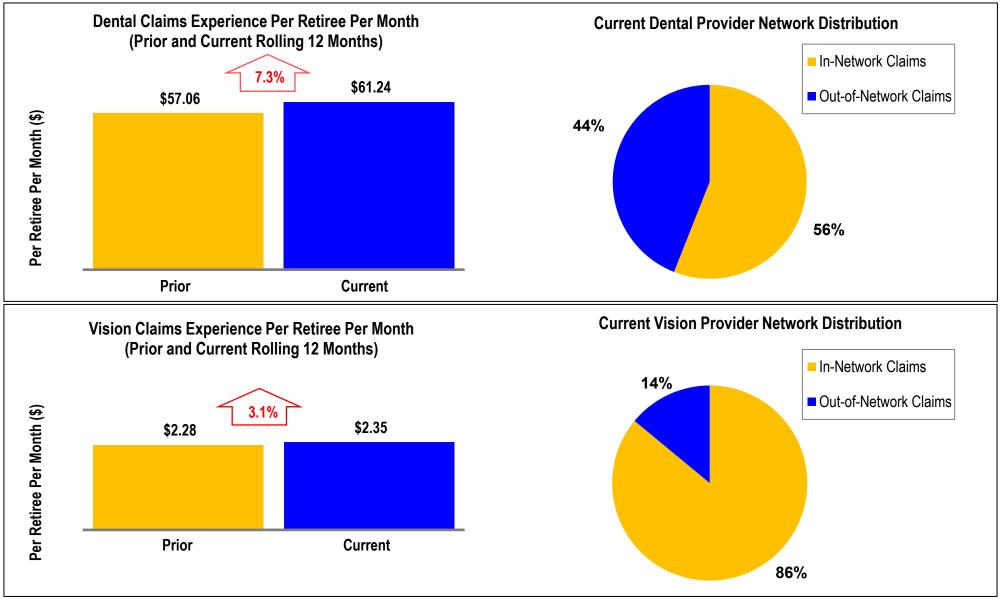

The staff activities report was discussed.

C. <u>LACERA Claims Experience</u> Stephen Murphy, Segal Consulting

The LACERA Claims Experience reports through June 2022 were discussed.

August 3, 2022 Page 3