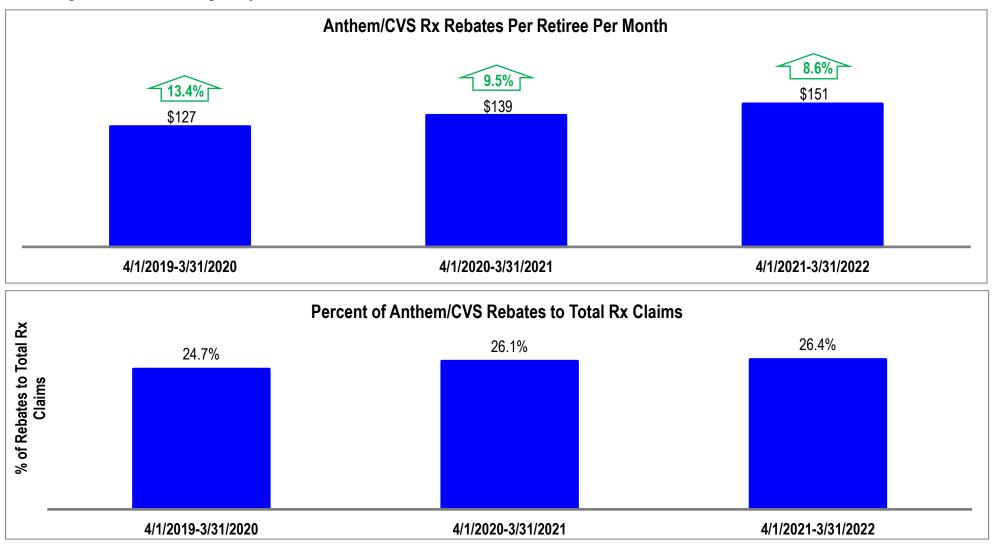

The staff activities report was discussed.

C. <u>LACERA Claims Experience</u> Stephen Murphy, Segal Consulting

The LACERA Claims Experience reports through June 2022 were discussed.

August 3, 2022 Page 3