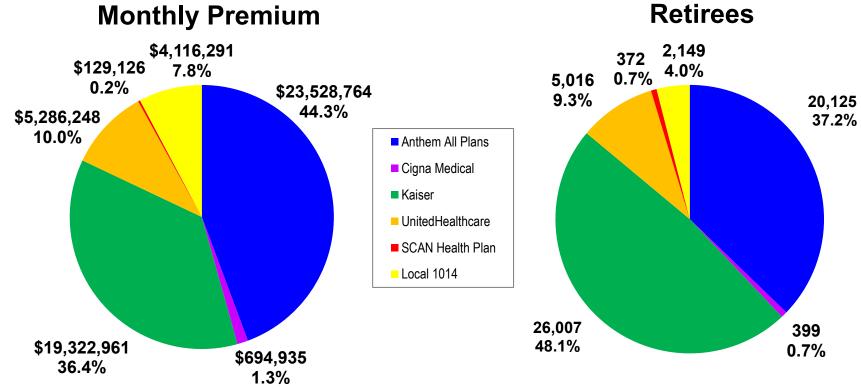

ercent of Total | Retirees | Percent of Total |
|------------------|-----------------|------------------|----------|------------------|
| Anthem All Plans | \$23,528,764    | 44.3%            | 20,125   | 37.2%            |
| Cigna Medical    | \$694,935       | 1.3%             | 399      | 0.7%             |
| Kaiser           | \$19,322,961    | 36.4%            | 26,007   | 48.1%            |
| UnitedHealthcare | \$5,286,248     | 10.0%            | 5,016    | 9.3%             |
| SCAN Health Plan | \$129,126       | 0.2%             | 372      | 0.7%             |
| Local 1014       | \$4,116,291     | 7.8%             | 2,149    | 4.0%             |
| Combined Medical | \$53,078,324    | 100.0%           | 54,068   | 100.0%           |

Cigna Dental & Vision (PPO and HMO)



55,773



**Monthly Premium** 

Note: Premiums include LACERA's Administrative Fee of \$10.00 per member, per plan, per month.



### Los Angeles County Employees Retirement Association

### Claims Experience by Carrier Coverage Month Ending July 2022



### Los Angeles County Employees Retirement Association

Anthem Claims Experience By Plan Coverage Month Ending July 2022



4. Anthem applies ITS surcharges for Plans I-III, and Prudent Buyer, which add an estimated 0.5% to 0.6% towards claims.

### Los Angeles County Employees Retirement Association

### Kaiser Utilization Coverage Month Ending July 2022

• Kaiser insures approximately 25,000 LACERA retirees with the majority enrolled in Medicare Advantage plans.

• Kaiser's Periodic Utilization Report (PUR) monitors utilization patterns of LACE