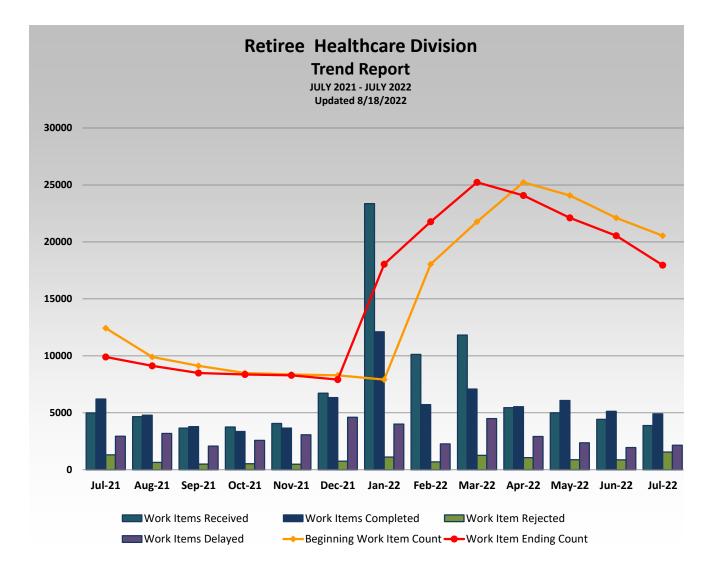

|        | Beginning<br>Work Item<br>Count | Work Items<br>Received | Work Items<br>Completed | Work Item<br>Rejected | Work Items<br>Delayed | Work Item<br>Ending Count |
|--------|---------------------------------|------------------------|-------------------------|-----------------------|-----------------------|---------------------------|
| Jul-21 | 12435                           | 4989                   | 6205                    | 1315                  | 2940                  | 9904                      |
| Aug-21 | 9904                            | 4663                   | 4790                    | 649                   | 3193                  | 9128                      |
| Sep-21 | 9128                            | 3659                   | 3789                    | 504                   | 2079                  | 8494                      |
| Oct-21 | 8494                            | 3758                   | 3355                    | 529                   | 2579                  | 8368                      |
| Nov-21 | 8368                            | 4064                   | 3655                    | 487                   | 3068                  | 8290                      |
| Dec-21 | 8290                            | 6721                   | 6335                    | 758                   | 4606                  | 7918                      |
| Jan-22 | 7918                            | 23364                  | 12115                   | 1117                  | 4012                  | 18050                     |
| Feb-22 | 18050                           | 10131                  | 5715                    | 691                   | 2272                  | 21775                     |
| Mar-22 | 21775                           | 11821                  | 7090                    | 1271                  | 4489                  | 25235                     |
| Apr-22 | 25235                           | 5451                   | 5542                    | 1067                  | 2922                  | 24077                     |
| May-22 | 24077                           | 4999                   | 6078                    | 883                   | 2364                  | 22115                     |
| Jun-22 | 22115                           | 4423                   | 5128                    | 870                   | 1950                  | 20540                     |
| Jul-22 | 20540                           | 3880                   | 4911                    | 1552                  | 2154                  | 17957                     |