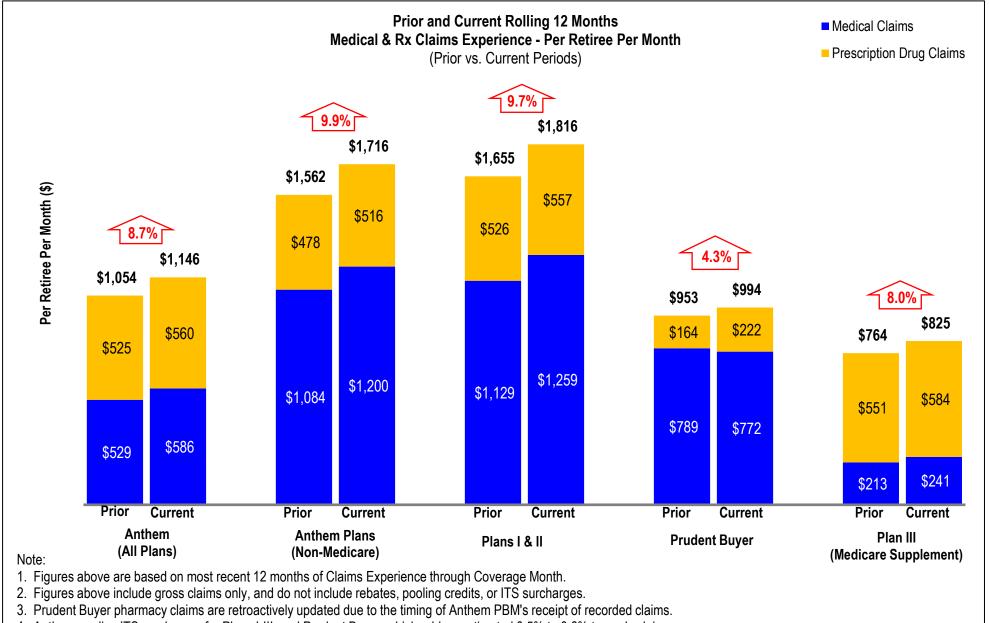

The staff activities report was discussed.

C. <u>LACERA Claims Experience</u> Stephen Murphy, Segal Consulting

The LACERA Claims Experience reports through June 2022 were discussed.

August 3, 2022 Page 3