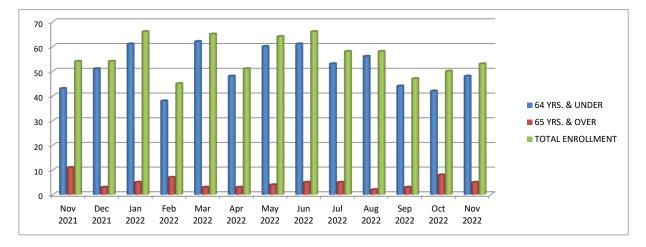

#### Retirees Monthly Age Breakdown NOVEMBER 2021 - NOVEMBER 2022

|          | Disability R    | etirement      |                  |
|----------|-----------------|----------------|------------------|
| MONTH    | 64 YRS. & UNDER | 65 YRS. & OVER | TOTAL ENROLLMENT |
| Nov 2021 | 43              | 11             | 54               |
| Dec 2021 | 51              | 3              | 54               |
| Jan 2022 | 61              | 5              | 66               |
| Feb 2022 | 38              | 7              | 45               |
| Mar 2022 | 62              | 3              | 65               |
| Apr 2022 | 48              | 3              | 51               |
| May 2022 | 60              | 4              | 64               |
| Jun 2022 | 61              | 5              | 66               |
| Jul 2022 | 53              | 5              | 58               |
| Aug 2022 | 56              | 2              | 58               |
| Sep 2022 | 44              | 3              | 47               |
| Oct 2022 | 42              | 8              | 50               |
| Nov 2022 | 48              | 5              | 53               |