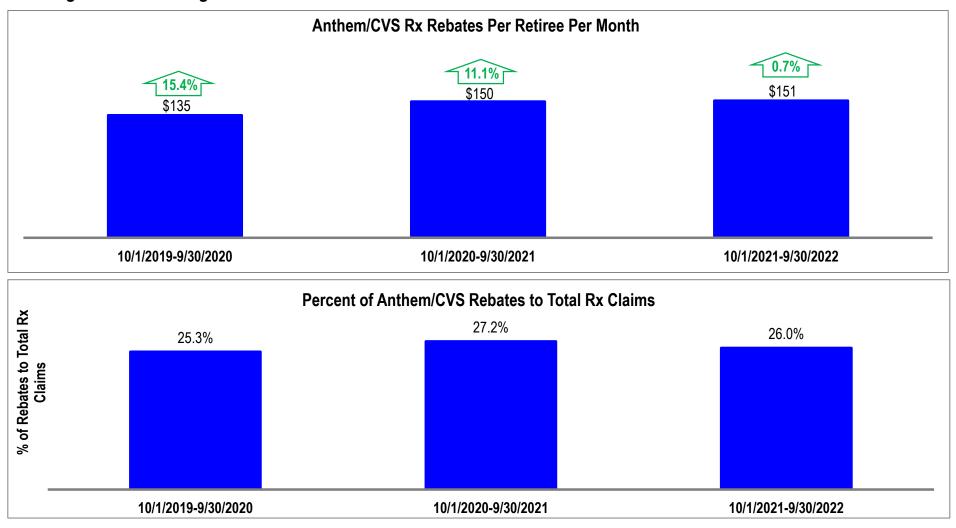

The engagement report was discussed.

C. <u>Staff Activities Report for November 2022</u> Cassandra Smith, Director, Retiree Healthcare

The staff activities report was discussed.

D. <u>LACERA Claims Experience</u> Richard Ward, Segal Consulting

The LACERA Claims Experience reports through September 2022 were discussed.

E. <u>Federal Legislation</u> Richard Ward, Segal Consulting

(for discussion purposes)

Segal Consulting gave an update on federal legislation.