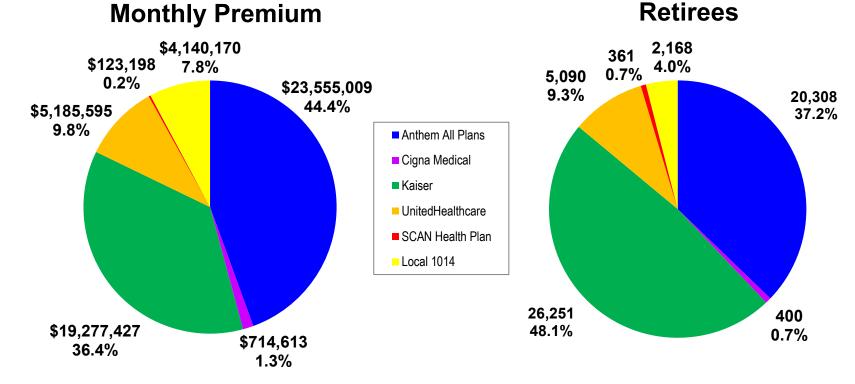

| Retirees | Percent of Total |
|------------------|-----------------|------------------|----------|------------------|
| Anthem All Plans | \$23,555,009    | 44.4%            | 20,308   | 37.2%            |
| Cigna Medical    | \$714,613       | 1.3%             | 400      | 0.7%             |
| Kaiser           | \$19,277,427    | 36.4%            | 26,251   | 48.1%            |
| UnitedHealthcare | \$5,185,595     | 9.8%             | 5,090    | 9.3%             |
| SCAN Health Plan | \$123,198       | 0.2%             | 361      | 0.7%             |
| Local 1014       | \$4,140,170     | 7.8%             | 2,168    | 4.0%             |
| Combined Medical | \$52,996,012    | 100.0%           | 54,578   | 100.0%           |

Cigna Dental & Vision (PPO and HMO)

### \$4,299,376

56,352



Note: Premiums include LACERA's Administrative Fee of \$10.00 per member, per plan, per month.

Segal | Premium & Enrollment Exhibit 5750139\_1



#### Los Angeles County Employees Retirement Association

Claims Experience by Carrier

Coverage Month Ending November 2022



## Los Angeles County Employees Retirement Association

Anthem Claims Experience By Plan

Coverage Month Ending November 2022



3. Prudent Buyer pharmacy claims are retroactively updated due to the timing of Anthem PBM's receipt of recorded claims.

4. Anthem applies ITS surcharges for Plans I-III, and Prudent Buyer, which historically add an estimated 0.5% to 0.7% towards claims.



# Los Angeles County Employees Retirement Association

Kaiser Utilization

# Coverage Month Ending November 2022

• Kaiser insures appro