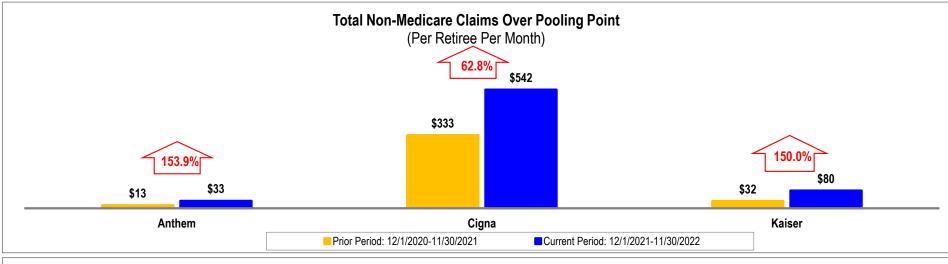

The LACERA Claims Experience reports through September 2022 were discussed.

E. <u>Federal Legislation</u> Richard Ward, Segal Consulting

(for discussion purposes)

Segal Consulting gave an update on federal legislation.