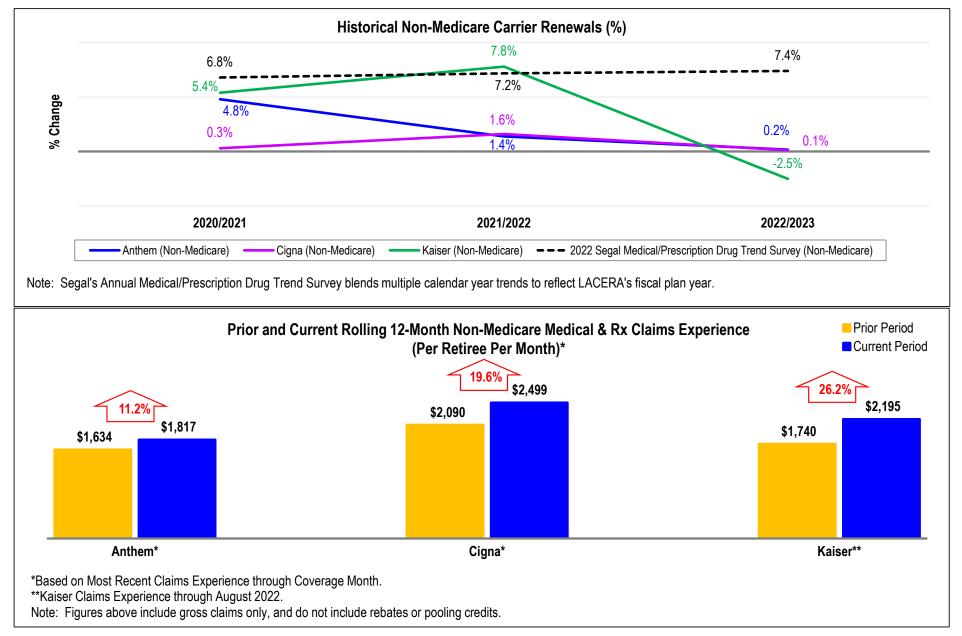

The LACERA Claims Experience reports through September 2022 were discussed.

E. <u>Federal Legislation</u> Richard Ward, Segal Consulting

(for discussion purposes)

Segal Consulting gave an update on federal legislation.