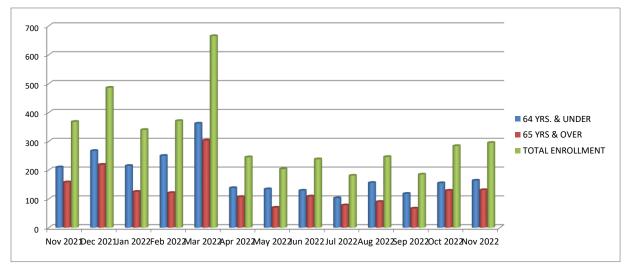

#### Retirees Monthly Age Breakdown NOVEMBER 2021 - NOVEMBER 2022

|          | Service Retirement |               |                  |  |  |  |  |  |  |  |
|----------|--------------------|---------------|------------------|--|--|--|--|--|--|--|
| MONTH    | 64 YRS. & UNDER    | 65 YRS & OVER | TOTAL ENROLLMENT |  |  |  |  |  |  |  |
| Nov 2021 | 210                | 158           | 368              |  |  |  |  |  |  |  |
| Dec 2021 | 267                | 219           | 486              |  |  |  |  |  |  |  |
| Jan 2022 | 215                | 125           | 340              |  |  |  |  |  |  |  |
| Feb 2022 | 250                | 121           | 371              |  |  |  |  |  |  |  |
| Mar 2022 | 362                | 303           | 665              |  |  |  |  |  |  |  |
| Apr 2022 | 138                | 107           | 245              |  |  |  |  |  |  |  |
| May 2022 | 134                | 70            | 204              |  |  |  |  |  |  |  |
| Jun 2022 | 129                | 109           | 238              |  |  |  |  |  |  |  |
| Jul 2022 | 103                | 78            | 181              |  |  |  |  |  |  |  |
| Aug 2022 | 156                | 90            | 246              |  |  |  |  |  |  |  |
| Sep 2022 | 118                | 67            | 185              |  |  |  |  |  |  |  |
| Oct 2022 | 155                | 129           | 284              |  |  |  |  |  |  |  |
| Nov 2022 | 164                | 131           | 295              |  |  |  |  |  |  |  |