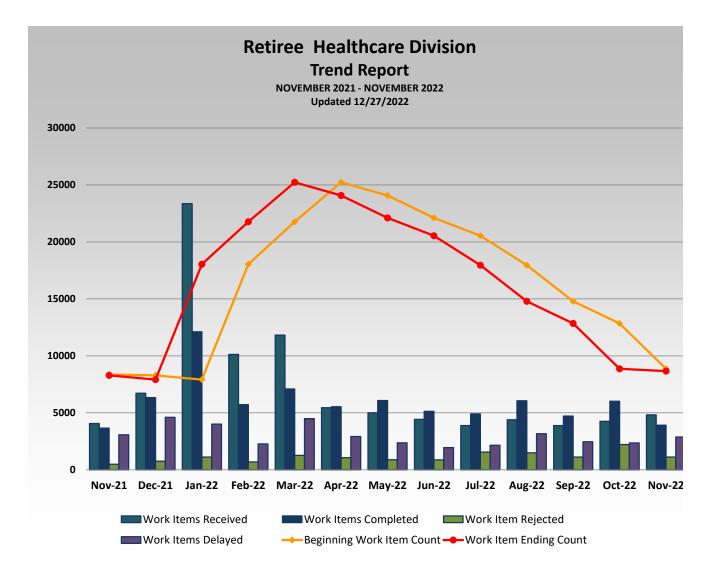

|        | Beginning<br>Work Item<br>Count | Work Items<br>Received | Work Items<br>Completed | Work Item<br>Rejected | Work Items<br>Delayed | Work Item<br>Ending Count |
|--------|---------------------------------|------------------------|-------------------------|-----------------------|-----------------------|---------------------------|
| Nov-21 | 8368                            | 4064                   | 3655                    | 487                   | 3068                  | 8290                      |
| Dec-21 | 8290                            | 6721                   | 6335                    | 758                   | 4606                  | 7918                      |
| Jan-22 | 7918                            | 23364                  | 12115                   | 1117                  | 4012                  | 18050                     |
| Feb-22 | 18050                           | 10131                  | 5715                    | 691                   | 2272                  | 21775                     |
| Mar-22 | 21775                           | 11821                  | 7090                    | 1271                  | 4489                  | 25235                     |
| Apr-22 | 25235                           | 5451                   | 5542                    | 1067                  | 2922                  | 24077                     |
| May-22 | 24077                           | 4999                   | 6078                    | 883                   | 2364                  | 22115                     |
| Jun-22 | 22115                           | 4423                   | 5128                    | 870                   | 1950                  | 20540                     |
| Jul-22 | 20540                           | 3880                   | 4911                    | 1552                  | 2154                  | 17957                     |
| Aug-22 | 17957                           | 4394                   | 6060                    | 1496                  | 3171                  | 14795                     |
| Sep-22 | 14795                           | 3885                   | 4712                    | 1121                  | 2464                  | 12847                     |
| Oct-22 | 12847                           | 4252                   | 6013                    | 2218                  | 2361                  | 8868                      |
| Nov-22 | 8868                            | 4822                   | 3911                    | 1114                  | 2884                  | 8665                      |