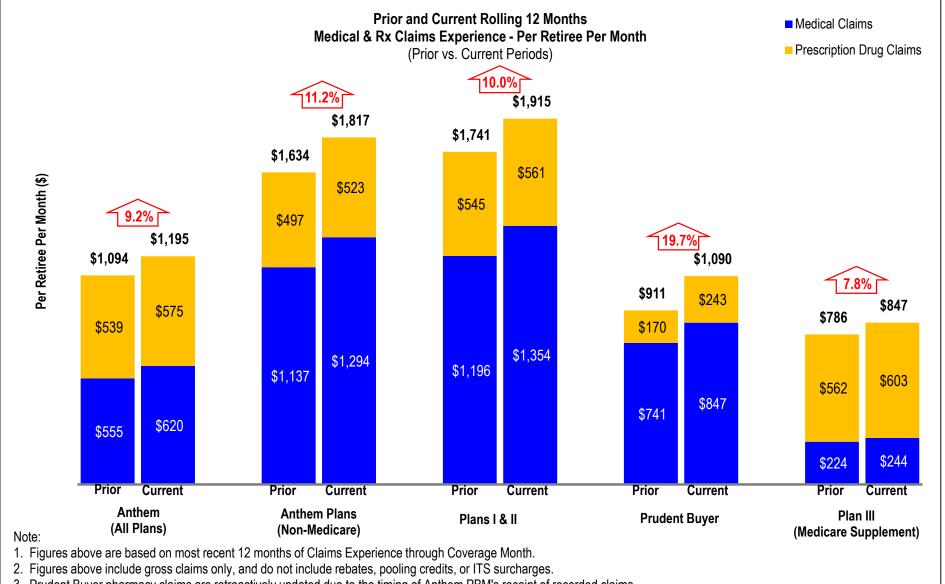

The LACERA Claims Experience reports through September 2022 were discussed.

E. <u>Federal Legislation</u> Richard Ward, Segal Consulting

(for discussion purposes)

Segal Consulting gave an update on federal legislation.