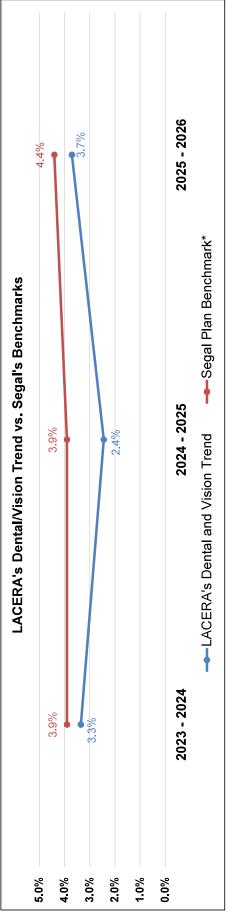

## **Dental/Vison Plans**

The overall negotiated dental/vision renewal increase is 3.7%.

| Annual Premiums                 |       | Current                           | _   | Preliminary   |     | Negotiated  | Change (%)      |      |
|---------------------------------|-------|-----------------------------------|-----|---------------|-----|-------------|-----------------|------|
| Total Medical                   | ઝ     | 789,122,000                       | ઝ   | 854,510,000   | မှ  | 840,205,000 | 9.5%            |      |
| Total Dental/Vision             |       | 56,825,000                        |     | 58,930,000    |     | 58,930,000  | 3.7%            |      |
| Total Medical/Dental/Vision     | ઝ     | 845,947,000                       | s   | 913,440,000   | s   | 899,135,000 | 6.3%            |      |
| Total Negotiated Premium Cost A | st Av | voidance from Preliminary Renewal | Pre | liminary Rene | wal |             | \$ (14,305,000) | (000 |