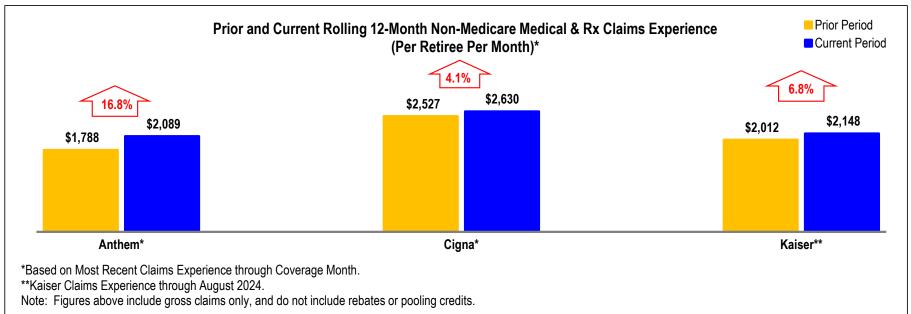

.5%            | 27,051   | 47.7%            |
| UnitedHealthcare | \$6,113,652     | 9.9%             | 5,540    | 9.8%             |
| SCAN Health Plan | \$134,051       | 0.2%             | 406      | 0.7%             |
| Local 1014       | \$5,108,637     | 8.2%             | 2,349    | 4.2%             |
| Combined Medical | \$62,110,706    | 100.0%           | 56,713   | 100.0%           |

| Cigna Dental & Vision | \$4,741,646             | E0 002 |
|-----------------------|-------------------------|--------|
| (PPO and HMO)         | \$4,741, <del>040</del> | 58,883 |



Note: Premiums <u>include</u> LACERA's Administrative Fee of \$8.00 per member, per plan, per month. **Segal | Premium & Enrollment Exhibit** 



Claims Experience by Carrier
Coverage Month Ending December 2024







Anthem Claims Experience By Plan

Coverage Month Ending December 2024



- 3. Prudent Buyer pharmacy claims are retroactively updated due to the timing of Anthem PBM's receipt of recorded claims.
- 4. Anthem applies ITS surcharges for Plans I-III, and Prudent Buyer, which historically adds an estimated 0.5% to 0.8% towards claims.



## Kaiser Utilization Coverage Month Ending December 2024

- Kaiser insures approximately 26,000 LACERA retirees with the majority enrolled in Medicare Advantage plans.
- Kaiser's Periodic Utilization Report (PUR) monitors utilization patterns of LACERA's non-Medicare population in Southern California.

| Category                                    | Current Period<br>9/1/2023 - 8/31/2024 | Prior Period<br>9/1/2022 - 8/31/2023 | Change  |  |
|-------------