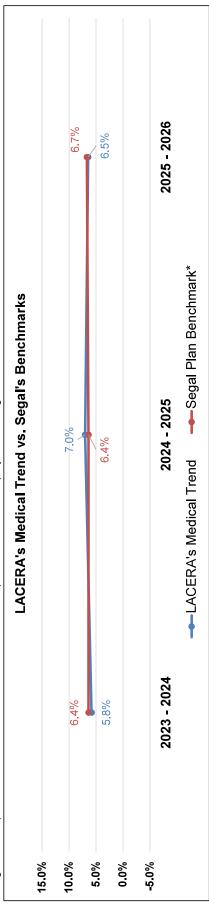

## **Medical Plans**

The overall negotiated medical renewal increase is 6.5%.

## **Dental/Vison Plans**

The overall negotiated dental/vision renewal increase is 3.7%.

| Annual Premiums                 |       | Current                           | _   | Preliminary   |     | Negotiated  | Change (%)      |      |
|---------------------------------|-------|-----------------------------------|-----|---------------|-----|-------------|-----------------|------|
| Total Medical                   | ઝ     | 789,122,000                       | ઝ   | 854,510,000   | မှ  | 840,205,000 | 9.5%            |      |
| Total Dental/Vision             |       | 56,825,000                        |     | 58,930,000    |     | 58,930,000  | 3.7%            |      |
| Total Medical/Dental/Vision     | ઝ     | 845,947,000                       | s   | 913,440,000   | s   | 899,135,000 | 6.3%            |      |
| Total Negotiated Premium Cost A | st Av | voidance from Preliminary Renewal | Pre | liminary Rene | wal |             | \$ (14,305,000) | (000 |