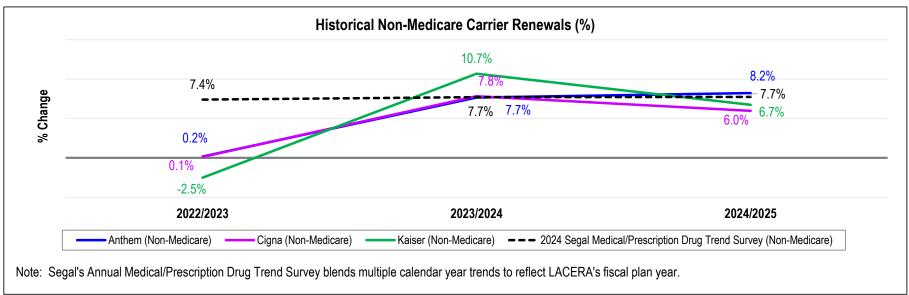

# 2025-2026 Renewal Overview

This report summarizes the final 2025-2026 renewal results for the LACERA-administered Retiree Healthcare Benefits Program (RHCBP).

- The 2025-2026 renewal budget was forecasted to increase by 10.0% prior to the renewal process.
- Negotations during the renewal process resulted in a final overall increase of 6.3%.
- This reflects a 1.7% decrease from the preliminary renewal increase of 8.0%.
- Negotations resulted in a premium cost avoidance of approximately \$14.3 million annually.