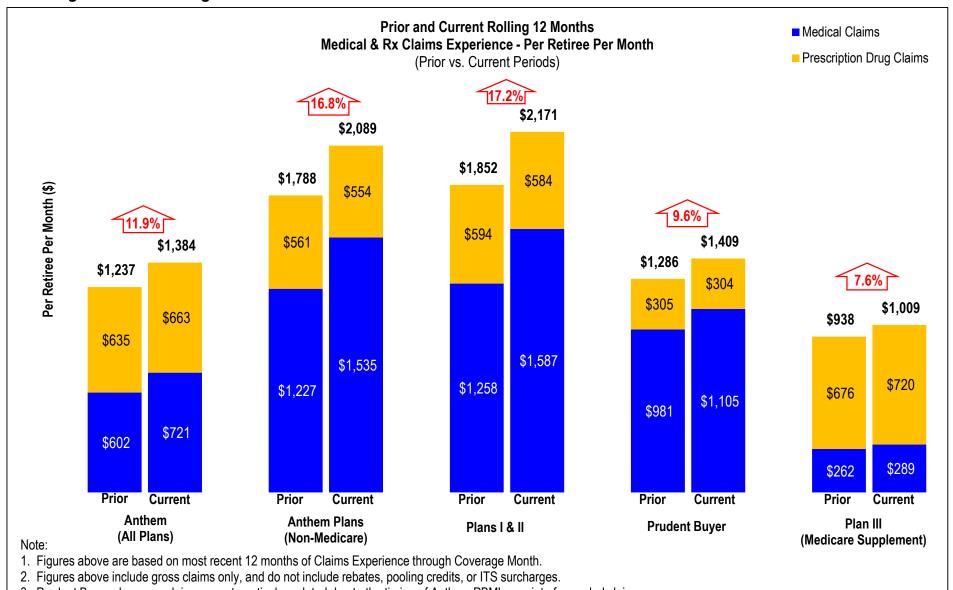

## C. LACERA Claims Experience Stephen Murphy, Segal Consulting (Presentation)

## D. LACERA Claims Experience

Michael Szeto, Segal Consulting (Presentation)

The LACERA Claims Experience reports through November 2024 were discussed. This item was received and filed.