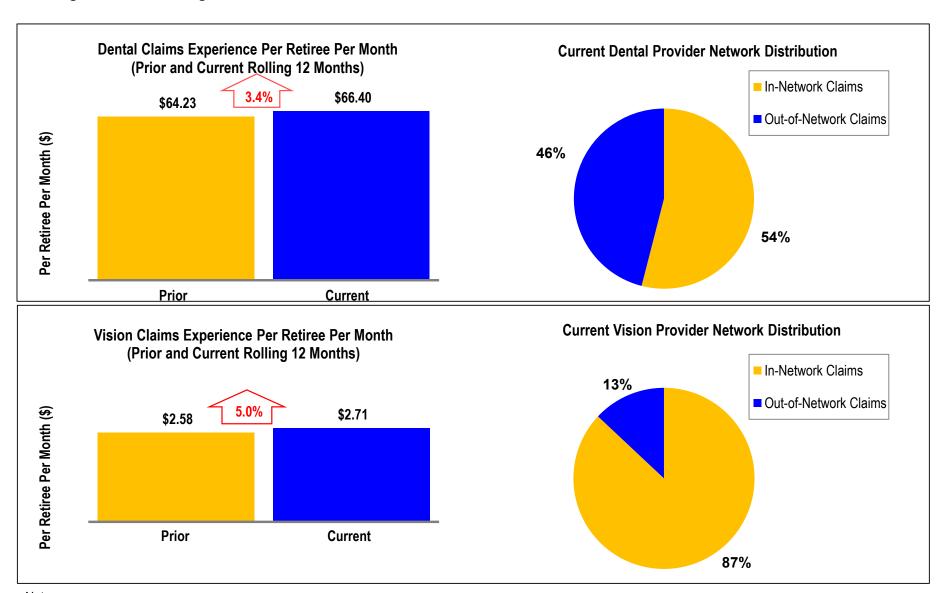

## C. LACERA Claims Experience Stephen Murphy, Segal Consulting (Presentation)

## D. LACERA Claims Experience

Michael Szeto, Segal Consulting (Presentation)

The LACERA Claims Experience reports through November 2024 were discussed. This item was received and filed.