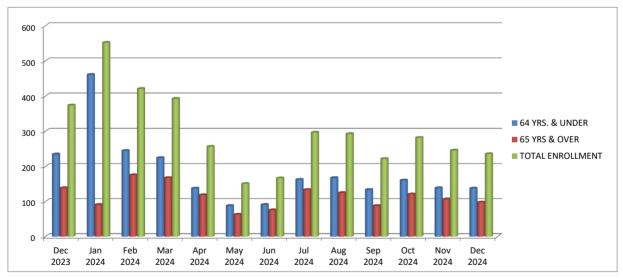

## D. LACERA Claims Experience

Michael Szeto, Segal Consulting (Presentation)

The LACERA Claims Experience reports through November 2024 were discussed. This item was received and filed.