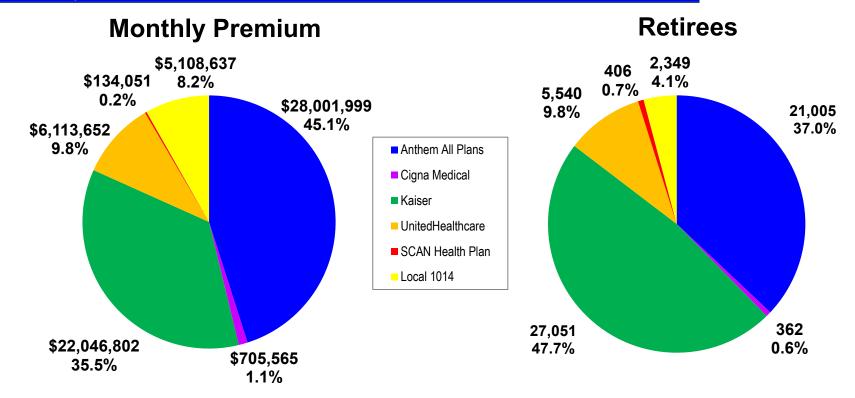

| Annual Premiums                 | Current          | Preliminary       | Negotiated    | Change (%)<br>from<br>Current to<br>Negotiated |
|---------------------------------|------------------|-------------------|---------------|------------------------------------------------|
| Total Medical                   | \$789,122,000    | \$854,510,000     | \$840,205,000 | 6.5%                                           |
| Total Dental/Vision             | 56,825,000       | 58,930,000        | 58,930,000    | 3.7%                                           |
| Total Medical/<br>Dental/Vision | \$845,947,000    | \$913,440,000     | \$899,135,000 | 6.3%                                           |
| Total Negotiated Pre            | emium Cost Avoid | dance from Prelim | inary Renewal | (\$14,305,000)                                 |

## **Dental/Vison Plans**

The overall negotiated dental/vision renewal increase is 3.7%.

| Annual Premiums                 |       | Current                           | _   | Preliminary   |     | Negotiated  | Change (%)      |      |
|---------------------------------|-------|-----------------------------------|-----|---------------|-----|-------------|-----------------|------|
| Total Medical                   | ઝ     | 789,122,000                       | ઝ   | 854,510,000   | မှ  | 840,205,000 | 9.5%            |      |
| Total Dental/Vision             |       | 56,825,000                        |     | 58,930,000    |     | 58,930,000  | 3.7%            |      |
| Total Medical/Dental/Vision     | ઝ     | 845,947,000                       | s   | 913,440,000   | s   | 899,135,000 | 6.3%            |      |
| Total Negotiated Premium Cost A | st Av | voidance from Preliminary Renewal | Pre | liminary Rene | wal |             | \$ (14,305,000) | (000 |