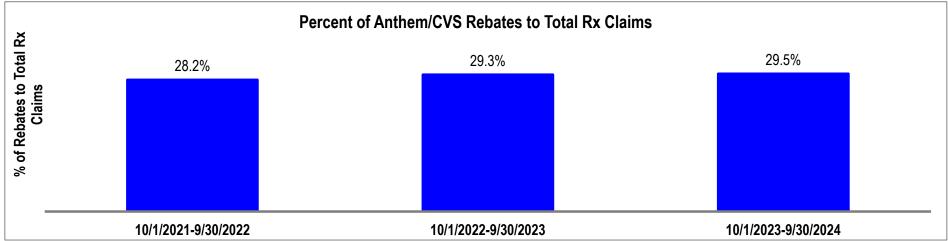

## C. LACERA Claims Experience Stephen Murphy, Segal Consulting (Presentation)

## D. LACERA Claims Experience

Michael Szeto, Segal Consulting (Presentation)

The LACERA Claims Experience reports through November 2024 were discussed. This item was received and filed.