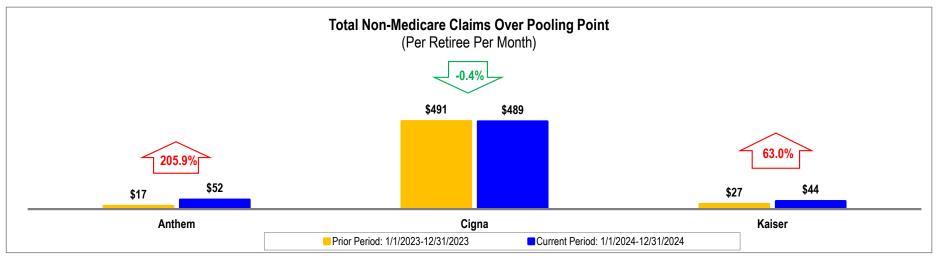

## C. LACERA Claims Experience Stephen Murphy, Segal Consulting (Presentation)

## D. LACERA Claims Experience

Michael Szeto, Segal Consulting (Presentation)

The LACERA Claims Experience reports through November 2024 were discussed. This item was received and filed.