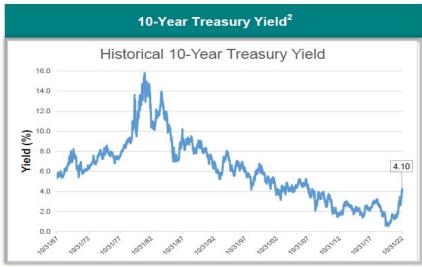

#### **Recent Themes**

- Inflation remains a focus for consumers, central bankers, and investors
  - The Consumer Price Index increased 8.2% for the year ended September 2022, following a rise of 8.3% for the year ended August 2022
- The International Monetary Fund downgraded its 2023 outlook for the global economy while saying that "for many people 2023 will feel like a recession"
- The U.S. 10-year Treasury yield ended October at 4.10%, up from 1.52% at the end of 2021 and 0.93% at the end of 2020
  - 30-year fixed consumer mortgage rates were above 7% in October
- Global equities (MSCI All Country World Investable Market Index) gained 6.2% in October and are now down 21.1% in 2022