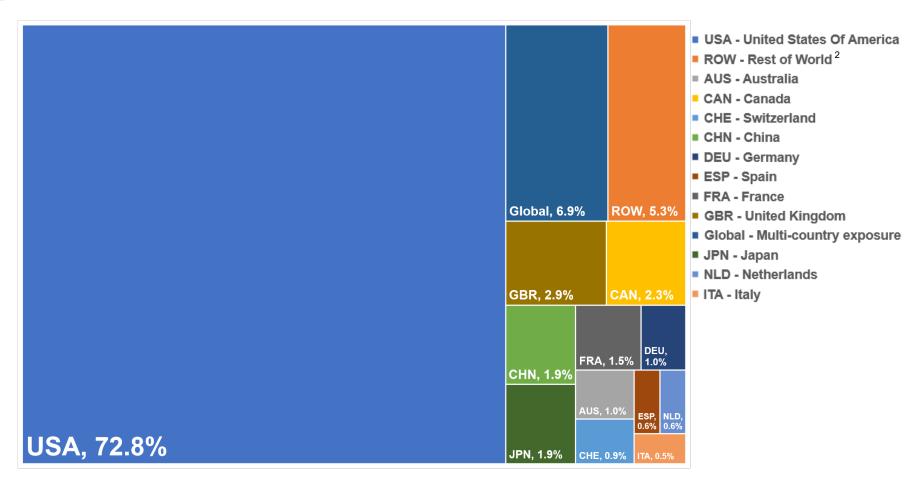

|                              |                             |
| Long-Term Government Bonds      | 4.3%    |                   |                |                              |                             |
| Cash                            | 1.6%    |                   |                |                              |                             |
| Overlays and Hedges             | 1.2%    | 1.17%             | 0.07           | 0.07                         | -                           |

\*Implementation of the MSCI Risk Platform is ongoing; reconciliation and refinement of the data is progressing and subject to change. Real estate and private equity data used is as of 3/31/2022

## Geographic Exposures by AUM\* - Total Fund

as of September 2022 (Preliminary) ex-overlays and hedges



<sup>\*</sup>AUM = assets under management

14

<sup>&</sup>lt;sup>1</sup>\*Implementation of the MSCI Risk Platform is ongoing; reconciliation and refinement of the data is progressing and subject to change. Real estate and private equity data used is as of 3/31/2022

<sup>&</sup>lt;sup>2</sup> "ROW - Rest of World" is sum of countries with weight below 0.5%

<sup>&</sup>lt;sup>3</sup> Geographic exposure is based on the domicile country of a given security/asset

## Geographic Exposures by AUM\* - Asset Categories

as of September 2022 (Preliminary) ex-overlays and hedges



**USA - United States Of America** 

AUS - Australia

CAN - Canada

CHE - Switzerland

CHN - China

**DEU - Germany** 

FRA - France

GBR - United Kingdom

Global - Multi-country exposure

JPN - Japan

ROW - Rest o