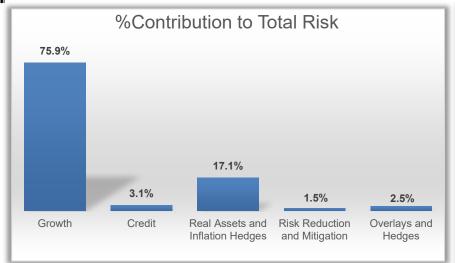

2.4% | -4.7%  | 3.6%   |        |
| OPEB Risk Reduction & Mitigation    | 333           | 14.0%        | 13.5%   | -3.4%   | -3.7%   | -3.7% | -11.7% | -2.4%  | 0.6%   |
| OPEB MT RR & M Policy BM            |               |              |         | -4.3%   | -4.9%   | -4.9% | -12.8% | -2.9%  | 0.2%   |
| Operational Cash                    | 0             | 0.0%         |         |         |         |       |        |        |        |





## **Performance Based Risk**

#### as of September 2022



<sup>1.</sup> Rolling 36 months.

<sup>3.</sup> Tracking error (or active risk) measures the volatility of active returns.



<sup>2.</sup> Active return equals the difference in return between a portfolio and its benchmark.

## Total Fund Forecast Risk\*

as of September 2022 (Preliminary)





|                                 | %Weight | % Cont. to<br>Total Risk | Standalone S<br>Total Risk E |      |
|---------------------------------|---------|--------------------------|------------------------------|------|
| Total Fund                      |         |                          | 13.8                         | 13.3 |
| Growth                          | 49.3%   | 75.9%                    | 21.5                         | 20.1 |
| Global Equity                   | 29.9%   | 38.8%                    | 18.9                         | 19.1 |
| Private Equity                  | 17.8%   | 34.1%                    | 29.8                         | 27.9 |
| Non-Core Private Real Estate    | 1.6%    | 3.0%                     | 38.9                         | 19.7 |
| Credit