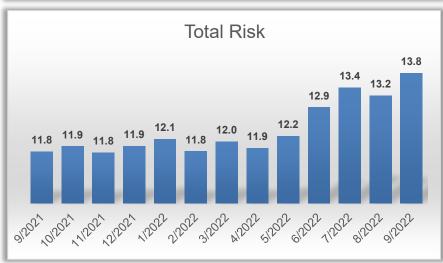

4% | -4.7%  | 3.6%   |        |
| OPEB Risk Reduction & Mitigation    | 333           | 14.0%        | 13.5%   | -3.4%   | -3.7%   | -3.7% | -11.7% | -2.4%  | 0.6%   |
| OPEB MT RR & M Policy BM            |               |              |         | -4.3%   | -4.9%   | -4.9% | -12.8% | -2.9%  | 0.2%   |
| Operational Cash                    | 0             | 0.0%         |         |         |         |       |        |        |        |





## **Performance Based Risk**

#### as of September 2022



<sup>1.</sup> Rolling 36 months.

<sup>3.</sup> Tracking error (or active risk) measures the volatility of active returns.



<sup>2.</sup> Active return equals the difference in return between a portfolio and its benchmark.

## Total Fund Forecast Risk\*

as of September 2022 (Preliminary)





|                                 | %Weight | % Cont. to<br>Total Risk | Standalone S<br>Total Risk E |      |
|---------------------------------|---------|--------------------------|------------------------------|------|
| Total Fund                      |         |                          | 13.8                         | 13.3 |
| Growth                          | 49.3%   | 75.9%                    | 21.5                         | 20.1 |
| Global Equity                   | 29.9%   | 38.8%                    | 18.9                         | 19.1 |
| Private Equity                  | 17.8%   | 34.1%                    | 29.8                         | 27.9 |
| Non-Core Private Real Estate    | 1.6%    | 3.0%                     | 38.9                         | 19.7 |
| Credit