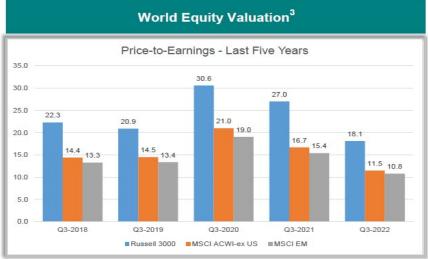

## **Key Macro Indicators**\*

\*The information on the "Key Macro Indicators" charts is the best available data as of 10/31/22 and may not reflect the current market and economic environment.

es: 1. Bloomberg 3. FactSet 2. St. Louis Federal Reserve 4. FactSet

## **Key Macro Indicators**\*