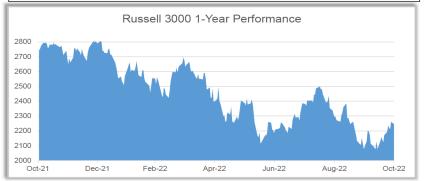

#### Russell 3000 Index (U.S. Equity Market)

| Traili  | Trailing Returns (%) |       |       | Annualized Returns (%) |     |      |  |  |
|---------|----------------------|-------|-------|------------------------|-----|------|--|--|
| 1-month | 3-month              | YTD   | 1Y    | 3Y                     | 5Y  | 10Y  |  |  |
| 8.2     | -5.5                 | -18.4 | -16.5 | 9.8                    | 9.9 | 12.5 |  |  |

Source: Bloomberg

<sup>\*</sup>Global Equity Policy Benchmark - MSCI ACWI IMI Index

<sup>\*\*</sup>Investment Grade Bonds Policy Benchmark - Barclays U.S. Aggregate Bond Index