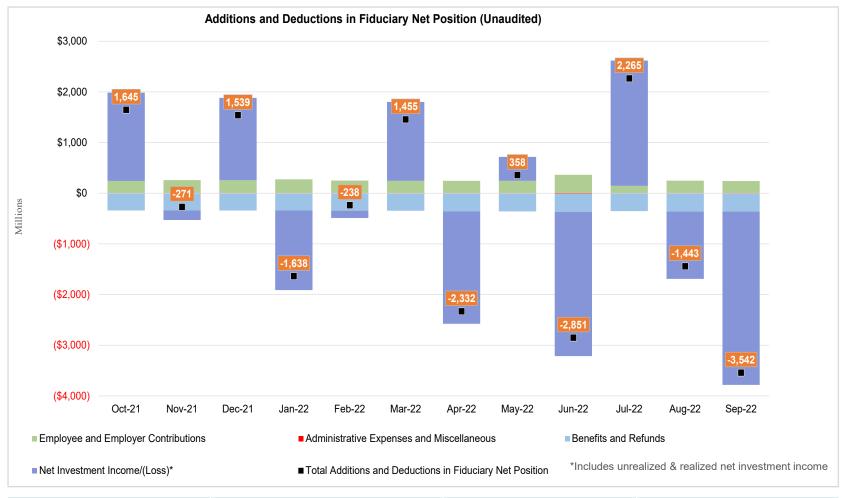

ories

as of September 2022 (Preliminary) ex-overlays and hedges



**USA - United States Of America** 

AUS - Australia

CAN - Canada

CHE - Switzerland

CHN - China

**DEU - Germany** 

FRA - France

GBR - United Kingdom

Global - Multi-country exposure

JPN - Japan

ROW - Rest of World

<sup>&</sup>lt;sup>3</sup> Geographic exposure is based on the domicile country of a given security/asset



<sup>\*</sup>AUM = assets under management

<sup>&</sup>lt;sup>1</sup>\*Implementation of the MSCI Risk Platform is ongoing; reconciliation and refinement of the data is progressing and subject to change. Real estate and private equity data used is as of 3/31/2022

<sup>&</sup>lt;sup>2</sup> "ROW - Rest of World" is sum of countries with weight below 0.5%

## **Change In Fiduciary Net Position**







## Portfolio Structural Updates



## Portfolio Structural Updates

#### **Portfolio Movements**

#### **Rebalancing Activity**



#### **Hedges & Overlays**

#### **Monthly Activity**

| Program                      | Sep<br>Return | Sep<br>Gain/(Loss) | Inception <sup>*</sup><br>Gain/(Loss) |
|------------------------------|---------------|--------------------|---------------------------------------|
| Currency Hedge**             | 1.9%          | \$63.3 Million     | \$1.4 Billion                         |
| Cash/Rebalance<br>Overlay*** | -4.7%         | (\$153.1 Million)  | \$56.2 Million                        |

#### **Current Search Activity**

There are no active public searches at this time

The quiet period list will be updated when the next public search is released

# **