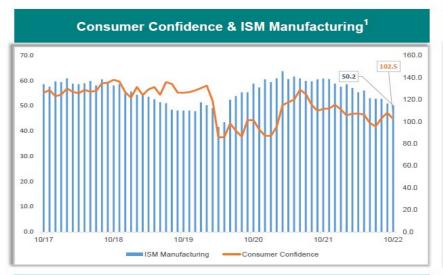

## **Key Macro Indicators**\*

\*The information on the "Key Macro Indicators" charts is the best available data as of 10/31/22 and may not reflect the current market and economic environment.

es: 1. Bloomberg 3. FactSet 2. St. Louis Federal Reserve 4. FactSet

## **Key Macro Indicators**\*