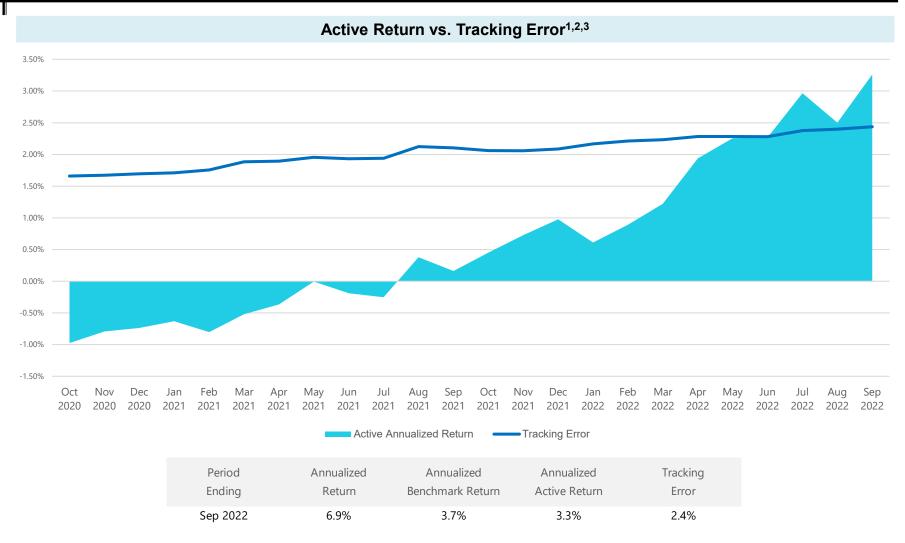

## **Total Fund Summary**

as of September 2022

## Historical Net Performance

#### as of September 2022