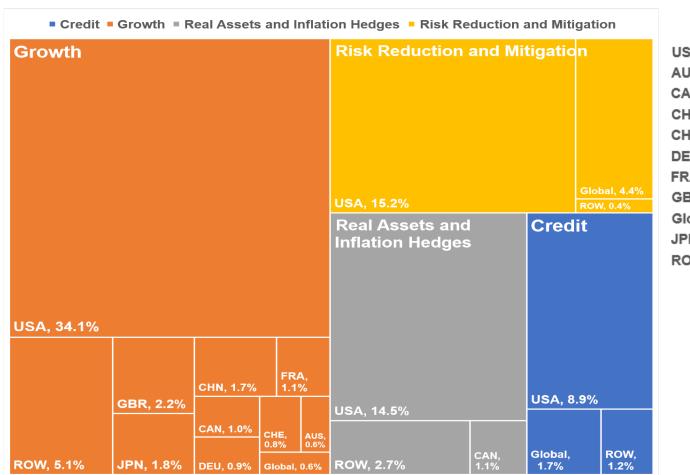

f the data is progressing and subject to change. Real estate and private equity data used is as of 3/31/2022

## Geographic Exposures by AUM\* - Total Fund

as of September 2022 (Preliminary) ex-overlays and hedges



<sup>\*</sup>AUM = assets under management

14

<sup>&</sup>lt;sup>1</sup>\*Implementation of the MSCI Risk Platform is ongoing; reconciliation and refinement of the data is progressing and subject to change. Real estate and private equity data used is as of 3/31/2022

<sup>&</sup>lt;sup>2</sup> "ROW - Rest of World" is sum of countries with weight below 0.5%

<sup>&</sup>lt;sup>3</sup> Geographic exposure is based on the domicile country of a given security/asset

## Geographic Exposures by AUM\* - Asset Categories

as of September 2022 (Preliminary) ex-overlays and hedges



**USA - United States Of America** 

AUS - Australia

CAN - Canada

CHE - Switzerland

CHN - China

**DEU - Germany** 

FRA - France

GBR - United Kingdom

Global - Multi-country exposure

JPN - Japan

ROW - Rest of World

<sup>&</sup>lt;sup>3</sup> Geographic exposure is based on the domicile country of a given security/asset



<sup>\*</sup>AUM = assets under management

<sup>&</sup>lt;sup>1</sup>\*Implementation of the MSCI Risk Platform is ongoing; reconciliation and refinement of the data is progressing and subject to change. Real estate and private equity data used is as of 3/31/2022

<sup>&</sup>lt;sup>2</sup> "ROW - Rest of World" is sum of countries with weight below 0.5%

## **Change In Fiduciary Net Position**







## Portfolio Structural Updates



## Portfolio Structural U