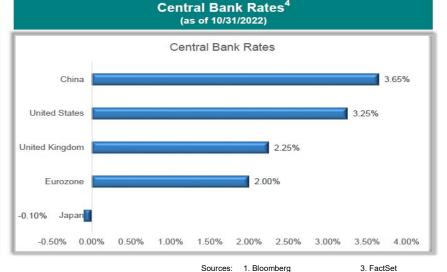

## **Key Macro Indicators**\*

\*The information on the "Key Macro Indicators" charts is the best available data as of 10/31/22 and may not reflect the current market and economic environment.

es: 1. Bloomberg 3. FactSet 2. St. Louis Federal Reserve 4. FactSet

## **Key Macro Indicators**\*