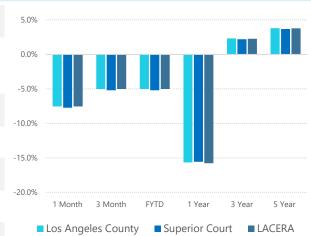

## **Total Fund Summary**

as of September 2022

## Historical Net Performance

#### as of September 2022