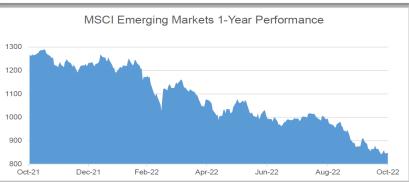

#### **MSCI Emerging Market Index**

| Trailing Returns (%) |         |       | A     | 5)   |      |     |  |
|----------------------|---------|-------|-------|------|------|-----|--|
| 1-month              | 3-month | YTD   | 1Y    | 3Y   | 5Y   | 10Y |  |
| -3.1                 | -14.1   | -29.4 | -31.0 | -4.4 | -3.1 | 8.0 |  |

Source: Bloomberg

<sup>\*</sup>Global Equity Policy Benchmark - MSCI ACWI IMI Index

<sup>\*\*</sup>Investment Grade Bonds Policy Benchmark - Barclays U.S. Aggregate Bond Index