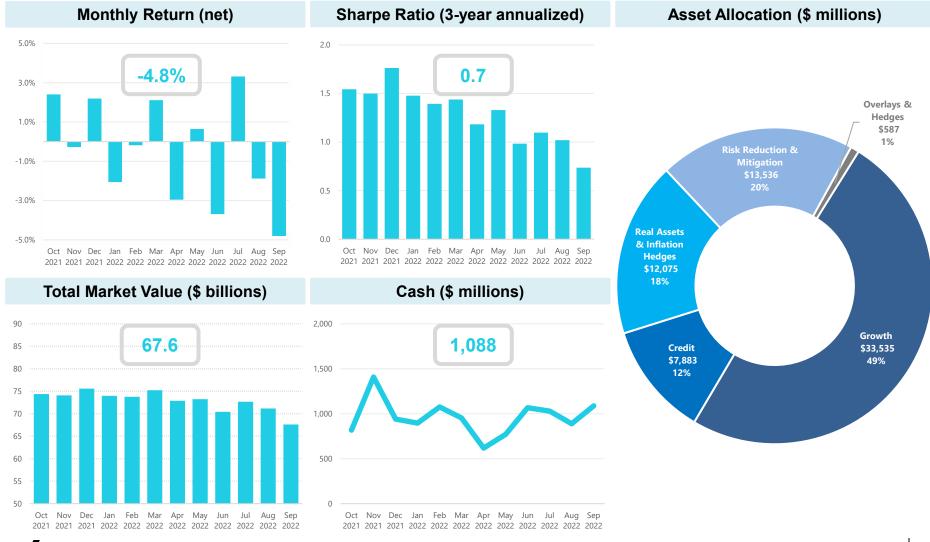

## **Total Fund Summary**

as of September 2022

## Historical Net Performance

#### as of September 2022