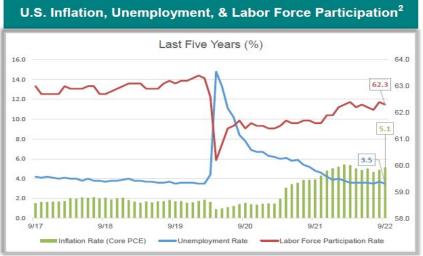

## **Key Macro Indicators**\*

\*The information on the "Key Macro Indicators" charts is the best available data as of 10/31/22 and may not reflect the current market and economic environment.

es: 1. Bloomberg 3. FactSet 2. St. Louis Federal Reserve 4. FactSet

## **Key Macro Indicators**\*

#### **Recent Themes**

- Inflation remains a focus for consumers, central bankers, and investors
  - The Consumer Price Index increased 8.2% for the year ended September 2022, following a rise of 8.3% for the year ended August 2022
- The International Monetary Fund downgraded its 2023 outlook for the global economy while saying that "for many people 2023 will feel like a recession"
- The U.S. 10-year Treasury yield ended October at 4.10%, up from 1.52% at the end of 2021 and 0.93% at the end of 2020
  - 30-year fixed consumer mortgage rates were above 7% in October
- Global equities (MSCI All Country World Investable Market Index) gained 6.2% in October and are now down 21.1% in 2022