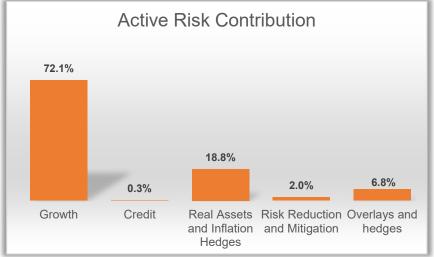

| 6.0  |
| Diversified Hedge Funds         | 6.1%    | 0.6%                     | 4.0                          | 0.2  |
| Long-Term Government Bonds      | 4.3%    | 0.2%                     | 12.5                         | 12.5 |
| Cash                            | 1.6%    | 0.0%                     | -                            | -    |
| Overlays and Hedges             | 1.2%    | 2.5%                     |                              |      |

<sup>\*</sup>Implementation of the MSCI Risk Platform is ongoing; reconciliation and refinement of the data is progressing and subject to change. Real estate and private equity data used is as of 3/31/2022

12

<sup>\*\*</sup>BMK Risk stands for Benchmark Risk

## Total Fund Forecast Active Risk\*

as of September 2022 (Preliminary)





|                                 | %Weight | Active<br>Weight% | Active<br>Risk | Active<br>Risk<br>Allocation | Active<br>Risk<br>Selection |
|---------------------------------|---------|-------------------|----------------|------------------------------|-----------------------------|
| Total Fund                      |         |                   | 1.07           | -0.15                        | 1.23                        |
| Growth                          | 49.3%   | -3.74%            | 0.77           | -0.13                        | 0.90                        |
| Global Equity                   | 29.9%   | <b></b> 170       | •              | 55                           | 5.55                        |
|                                 | 17.8%   |                   |