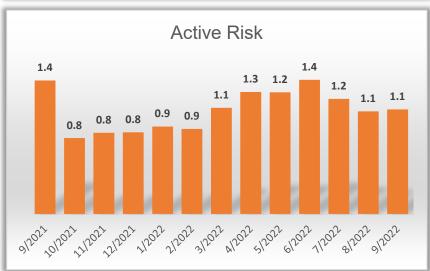

| 6.0  |
| Diversified Hedge Funds         | 6.1%    | 0.6%                     | 4.0                          | 0.2  |
| Long-Term Government Bonds      | 4.3%    | 0.2%                     | 12.5                         | 12.5 |
| Cash                            | 1.6%    | 0.0%                     | -                            | -    |
| Overlays and Hedges             | 1.2%    | 2.5%                     |                              |      |

<sup>\*</sup>Implementation of the MSCI Risk Platform is ongoing; reconciliation and refinement of the data is progressing and subject to change. Real estate and private equity data used is as of 3/31/2022

12

<sup>\*\*</sup>BMK Risk stands for Benchmark Risk

## Total Fund Forecast Active Risk\*

as of September 2022 (Preliminary)





|                                 | %Weight | Active<br>Weight% | Active<br>Risk | Active<br>Risk<br>Allocation | Active<br>Risk<br>Selection |
|---------------------------------|---------|-------------------|----------------|------------------------------|-----------------------------|
| Total Fund                      |         |                   | 1.07           | -0.15                        | 1.23                        |
| Growth                          | 49.3%   | -3.74%            | 0.77           | -0.13                        | 0.90                        |
| Global Equity                   | 29.9%   | <b></b> 170       | •              | 55                           | 5.55                        |
|                                 | 17.8%   |                   |