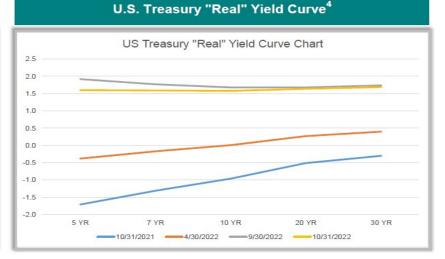

## **Key Macro Indicators**\*

\*The information on the "Key Macro Indicators" charts is the best available data as of 10/31/22 and may not reflect the current market and economic environment.

es: 1. Bloomberg 3. FactSet 2. St. Louis Federal Reserve 4. FactSet

## **Key Macro Indicators**\*

#### **Recent Themes**

- Inflation remains a focus for consumers, central bankers, and investors
  - The Consumer Price Index increased 8.2% for the year ended September 2022, following a rise of 8.3% for the year ended August 2022
- The International Monetary Fund downgraded its 2023 outlook for the global economy while saying that "for many people 2023 will feel like a recession"
- The U.S. 10-year Treasury yield ended October at 4.10%, up from 1.52% at the end of 2021 and 0.93% at the end of 2020
  - 30-year fixed consumer mortgage rates were above 7% in October
- Global equities (MSCI All Country World Investable Market Index) gained 6.2% in October and are now down 21.1% in 2022