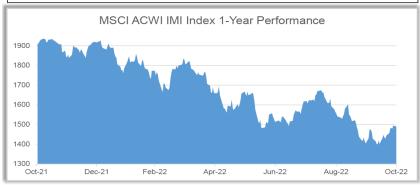

#### MSCI ACWI Index (Global Equity Market)\*

| Trail   | ing Returns ( | %)    | Aı    | nnualized | Returns (% | 6)  |  |
|---------|---------------|-------|-------|-----------|------------|-----|--|
| 1-month | 3-month       | YTD   | 1Y    | 3Y        | 5Y         | 10Y |  |
| 6.2     | -7.5          | -21.1 | -20.2 | 4.8       | 5.0        | 8.0 |  |

Source: Bloomberg

<sup>\*</sup>Global Equity Policy Benchmark - MSCI ACWI IMI Index

<sup>\*\*</sup>Investment Grade Bonds Policy Benchmark - Barclays U.S. Aggregate Bond Index