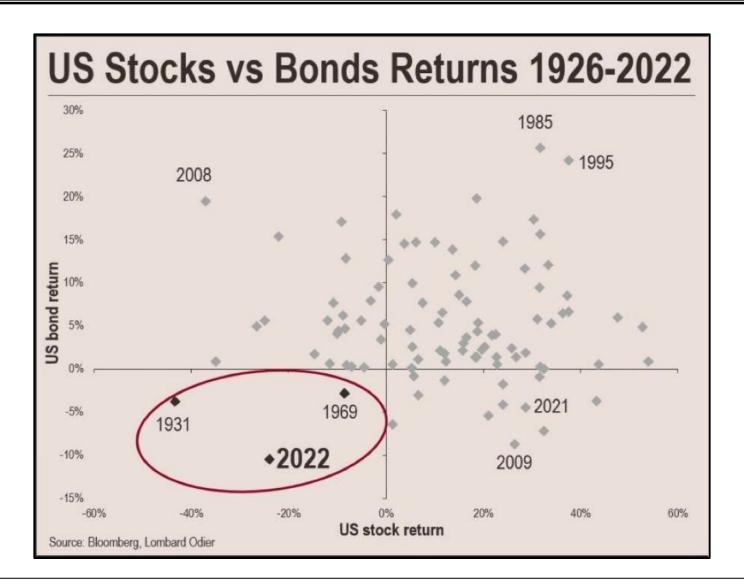

#### **Recent Themes**

- Inflation remains a focus for consumers, central bankers, and investors
  - The Consumer Price Index increased 8.2% for the year ended September 2022, following a rise of 8.3% for the year ended August 2022
- The International Monetary Fund downgraded its 2023 outlook for the global economy while saying that "for many people 2023 will feel like a recession"
- The U.S. 10-year Treasury yield ended October at 4.10%, up from 1.52% at the end of 2021 and 0.93% at the end of 2020
  - 30-year fixed consumer mortgage rates were above 7% in October
- Global equities (MSCI All Country World Investable Market Index) gained 6.2% in October and are now down 21.1% in 2022