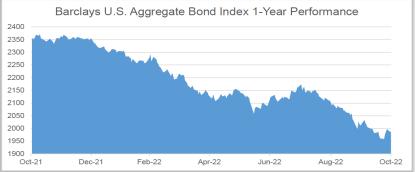

#### Barclays U.S. Aggregate Bond Index\*\*

| Tra     | Trailing Returns (%) |       |       | Annualized Returns (%) |      |     |  |  |
|---------|----------------------|-------|-------|------------------------|------|-----|--|--|
| 1-month | 3-month              | YTD   | 1Y    | 3Y                     | 5Y   | 10Y |  |  |
| -1.3    | -8.2                 | -15.7 | -15.7 | -3.8                   | -0.5 | 0.7 |  |  |

Source: Bloomberg

<sup>\*</sup>Global Equity Policy Benchmark - MSCI ACWI IMI Index

<sup>\*\*</sup>Investment Grade Bonds Policy Benchmark - Barclays U.S. Aggregate Bond Index