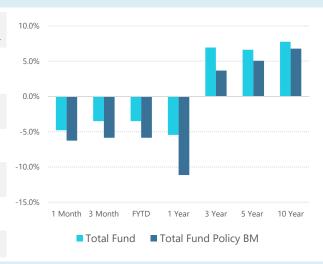

## **Total Fund Summary**

as of September 2022

## Historical Net Performance

#### as of September 2022