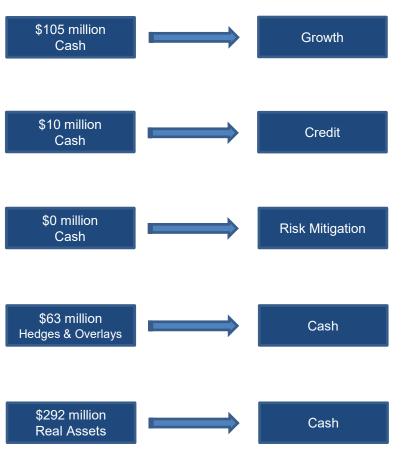

CHE - Switzerland

CHN - China

**DEU - Germany** 

FRA - France

GBR - United Kingdom

Global - Multi-country exposure

JPN - Japan

ROW - Rest of World

<sup>&</sup>lt;sup>3</sup> Geographic exposure is based on the domicile country of a given security/asset



<sup>\*</sup>AUM = assets under management

<sup>&</sup>lt;sup>1</sup>\*Implementation of the MSCI Risk Platform is ongoing; reconciliation and refinement of the data is progressing and subject to change. Real estate and private equity data used is as of 3/31/2022

<sup>&</sup>lt;sup>2</sup> "ROW - Rest of World" is sum of countries with weight below 0.5%

## **Change In Fiduciary Net Position**







## Portfolio Structural Updates



## Portfolio Structural Updates

#### **Portfolio Movements**

#### **Rebalancing Activity**



#### **Hedges & Overlays**

#### **Monthly Activity**

| Program                      | Sep<br>Return | Sep<br>Gain/(Loss) | Inception <sup>*</sup><br>Gain/(Loss) |
|------------------------------|---------------|--------------------|---------------------------------------|
| Currency Hedge**             | 1.9%          | \$63.3 Million     | \$1.4 Billion                         |
| Cash/Rebalance<br>Overlay*** | -4.7%         | (\$153.1 Million)  | \$56.2 Million                        |

#### **Current Search Activity**

There are no active public searches at this time

The quiet period list will be updated when the next public search is released

# **Key Initiatives and Operational Updates**



## **Notable Initiatives and Operational Updates**

#### **Key Initiative Updates**

- Imp