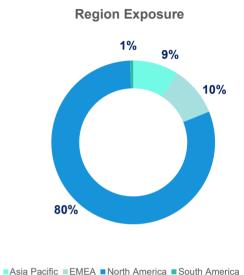

|  |  |  |  |  |  |  |

#### **Performance** Market OTD Rank 1 Year Rank 3 Year Rank 5 Year Rank Value 10.0% **OPEB BLK LTG Bonds (Gross)** 174.3 -1.6% 91 -5.5% 93 2.6% 3.1% 5.0% 0.6% Peer Universe Median 4.4% 0.0% **OPEB BLK LTG Bonds (Net)** -1.6% -5.5% -5.0% Bloomberg U.S. Treasury: Long -1.8% -5.6% -10.0% OPEB RR & M Policy Benchmark -0.3% 0.6% 2019 2020 2021 2022 2023 Wilshire TUCS Peer Universe US Fixed Income Funds 775 ■ Portfolio ■ Benchmark Number of observations





# compliance monitor

for the guarter ended June 30, 2024



#### **OPEB Master Trust Asset Allocation, Policy Ranges, and Targets**





#### Q1 2024 Compliance Overview by Functional and Sub-asset Category









for the guarter ended June 30, 2024



#### **OPEB Master Trust – Public Markets**





-/ Note 1 dollo - 2 Mexit 7 Milotod - 2 ded 17 Milotod

#### **Q2 2024 Compliance Review Status**

Notes

| Advisories<br>Reviewed? | Count | Exceptions Y/N? | Count |
|-------------------------|-------|-----------------|-------|
| ✓                       | _     | Υ               | 1     |
| ✓                       | _     | N               | _     |
| <b>*</b>                | 3     | N               | -     |
| ~                       | _     | N               | _     |

| Asset Allocation Compliance                                         |
|---------------------------------------------------------------------|
| Investment Manager Compliance                                       |
| Economic Substitution<br>(Iran, Sudan, Tobacco)                     |
|