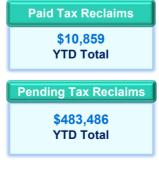

|
| ✓          | _     | N          | _     | Restricted Investments<br>(Privatization) |                                                                                                                                                                                                                              |
| ✓          | _     | N          | _     | Strategy                                  |                                                                                                                                                                                                                              |

for the guarter ended June 30, 2024



#### **Special Programs and Investment Operations**

#### Proxy Voting









for the guarter ended June 30, 2024



#### **Reference Guide**

#### **General Information**

Overview and Purpose: This report is delivered to the Board of Investments every quarter as a means of oversight; ensuring that asset category and investment manager activity align with established guidelines. It is a tool to monitor adherence, ensure transparency, and facilitate communication of investment and operational activities.

#### Methodology

- Data collected from multiple sources including: LACERA's custodian, MSCI BarraOne Risk platform, Investment Consultant and Manager reports.
- Analysis period for private market allocations may exhibit a lag and is reported based on best available data.
- Region Exposure graphs based on country of domicile.

#### **Terms**

- "Advisory" is a