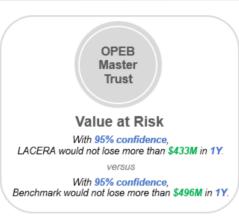

10.6%           0.5%         18         16         NM                18.1%         720         674         0.9%         8.3%         2.1%         8.3%         2.7%         3.3%           17.8%         706         666         1.0%         8.3%         2.1%         8.3%              0.3%         13         8         NM | 44.6%       1,772       1,703       2.5%       18.5%       10.4%       18.5%       4.9%       10.6%       8.5%         0.5%       18       16       NM </td <td>  446%   1,772   1,703   2.5%   18.5%   10.4%   18.5%   4.9%   10.6%   8.5%   8.7%    </td> | 446%   1,772   1,703   2.5%   18.5%   10.4%   18.5%   4.9%   10.6%   8.5%   8.7% |

<sup>&</sup>lt;sup>1</sup> NM = not meaningful





#### Risk Summary

for the guarter ended June 30, 2024



#### Realized Risks







#### **Projected Risks**





#### Risk Summary

for the guarter ended June 30, 2024



#### **Decomposition of MSCI Risk Factors**



#### Risk Summary

for the guarter ended June 30, 2024



#### **Functional Category Contributions to Tracking Error**



#### Portfolio Allocation by Region<sup>1</sup>



<sup>\*</sup> Rest of World is sum of countries with weights below 0.5%.



#### **Scenarios by Asset Category**



#### **Stress Tests**





| Historical Scenario                  | Description                                                                                                                                        | Stock<br>Market | Interest<br>Rates | Bond<br>Market | Commodity<br>Market |
|--------------------------------------|--------------------------------------