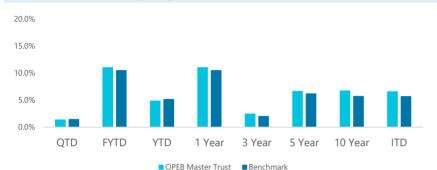

#### Performance (net)

|                          | QTD   | FYTD  | YTD   | 1 Year | 3 Year | 5 Year | 10 Year | ITD  |
|--------------------------|-------|-------|-------|--------|--------|--------|---------|------|
| <b>OPEB Master Trust</b> | 1.4%  | 11.0% | 4.9%  | 11.0%  | 2.5%   | 6.7%   | 6.8%    | 6.6% |
| Benchmark                | 1.5%  | 10.5% | 5.2%  | 10.5%  | 2.1%   | 6.2%   | 5.8%    | 5.7% |
| Excess                   | -0.1% | 0.5%  | -0.3% | 0.5%   | 0.5%   | 0.5%   | 1.0%    | 0.9% |
| Sub-Trusts               |       |       |       |        |        |        |         |      |
| Los Angeles County       | 1.4%  | 11.1% | 4.9%  | 11.1%  | 2.5%   | 6.7%   | 6.3%    | 6.2% |
| LACERA                   | 1.5%  | 11.0% | 5.0%  | 11.0%  | 2.4%   | 6.6%   | 6.3%    | 6.2% |
| Superior Court           | 1.4%  | 10.9% | 4.9%  | 10.9%  | 2.5%   | 6.6%   |         | 7.4% |