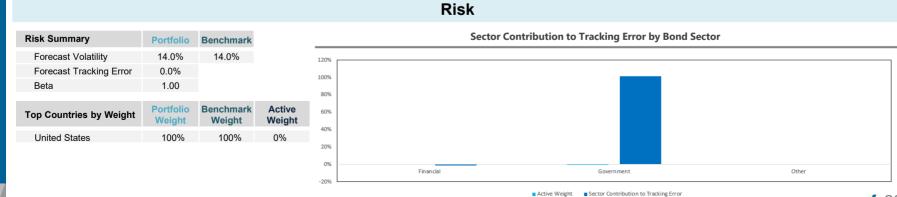

A, B, or C        | 1 to 5            |  |  |  |  |  |  |  |
| (with 5 the best)         | (with S+ the best)           | (with 5 the best) | (with A the best) | (with 5 the best) |  |  |  |  |  |  |  |
| 3                         | S                            | _                 | Α                 | 5                 |  |  |  |  |  |  |  |

#### **Performance** Market OTD Rank 1 Year Rank 3 Year Rank 5 Year Rank Value 10.0% **OPEB BLK LTG Bonds (Gross)** 174.3 -1.6% 91 -5.5% 93 2.6% 3.1% 5.0% 0.6% Peer Universe Median 4.4% 0.0% **OPEB BLK LTG Bonds (Net)** -1.6% -5.5% -5.0% Bloomberg U.S. Treasury: Long -1.8% -5.6% -10.0% OPEB RR & M Policy Benchmark -0.3% 0.6% 2019 2020 2021 2022 2023 Wilshire TUCS Peer Universe US Fixed Income Funds 775 ■ Portfolio ■ Benchmark Number of observations





# compliance monitor

for the guarter ended June 30, 2024



#### **OPEB Master Trust Asset Allocation, Policy Ranges, and Targets**





#### Q1 2024 Compliance Overview by Functional and Sub-asset Category









for the guarter ended June 30, 2024



#### **OPEB Master Trust – Public Markets**





-/ Note 1 dollo - 2 Mexit 7 Milotod - 2 ded 17 Milotod

#### **Q2 2024 Compliance Review Status**

Notes

| Advisories<br>Reviewed? | Count | Exceptions Y/N? | Count |
|-------------------------|-------|-----------------|-------|
| ✓                       | _     | Υ               | 1     |
| ✓                       | _     | N               | _     |
| <b>*</b>                | 3     | N               | -     |
| ~                       | _     | N               | _     |

| Asset Allo