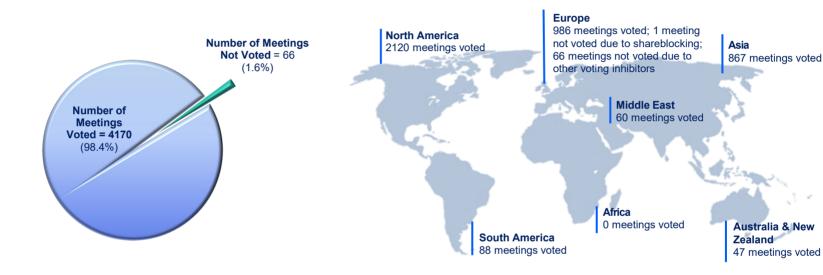

|
| ✓          | _     | N          | _     | Restricted Investments<br>(Privatization) |                                                                                                                                                                                                                              |
| ✓          | _     | N          | _     | Strategy                                  |                                                                                                                                                                                                                              |

for the guarter ended June 30, 2024



#### **Special Programs and Investment Operations**

#### Proxy Voting









for the guarter ended June 30, 2024



#### **Reference Guide**

#### **General Information**

Overview and Purpose: This report is delivered to the Board of Investments every quarter as a means of oversight; ensuring that asset category and investment manager activity align with established guidelines. It is a tool to monitor adherence, ensure transparency, and facilitate communication of investment and operational activities.

#### Methodology

- Data collected from multiple sources including: LACERA's custodian, MSCI BarraOne Risk platform, Investment Consultant and Manager reports.
- Analysis period for private market allocations may exhibit a lag and is reported based on best available data.
- Region Exposure graphs based on country of domicile.

#### **Terms**

- "Advisory" i