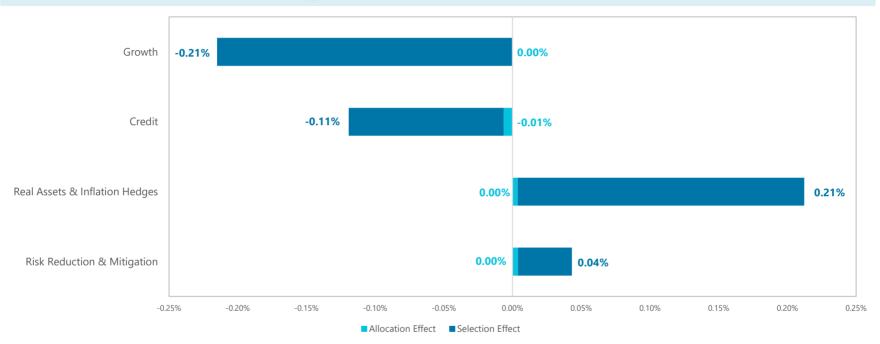

#### Return Attribution

for the quarter ended June 30, 2024

#### QTD Performance Attribution<sup>1,2</sup>

|                                | Ending<br>Market Value | % of Master<br>Trust | Policy<br>Allocation | Portfolio<br>Return | Benchmark<br>Return | Allocation<br>Effect | Selection<br>Effect | Total Value<br>Add |
|--------------------------------|------------------------|----------------------|----------------------|---------------------|---------------------|----------------------|---------------------|--------------------|
| LACERA Master OPEB Trust Fund  | 3,968                  | 100.0%               | 100.0%               | 1.4%                | 1.5%                | 0.00%                | -0.08%              | -0.08%             |
| Growth                         | 1,790                  | 45.1%                | 45.0%                | 2.5%                | 3.0%                | 0.00%                | -0.21%              | -0.22%             |
| Credit                         | 720                    | 18.1%                | 18.0%                | 0.9%                | 1.5%                | -0.01%               | -0.11%              | -0.12%             |
| Real Assets & Inflation Hedges | 796                    | 20.1%                | 20.0%                | 0.6%                | -0.5%               | 0.00%                | 0.21%               | 0.21%              |
| Risk Reduction & Mitigation    | 663                    | 16.7%                | 17.0%                | -0.1%               | -0.3%               | 0.00%                | 0.04%               | 0.04%              |
| OPEB HL PM Cash                | 0                      | 0.0%                 |                      |                     |                     |                      |                     |                    |