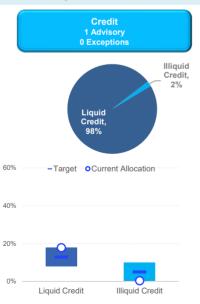

#### Actual vs. Policy<sup>1</sup>

|                                | Ending<br>Market Value<br>(mm) | % of Master Trust | Policy Allocation | Over / Under | Over / Under (mm) |
|--------------------------------|--------------------------------|-------------------|-------------------|--------------|-------------------|
| LACERA Master OPEB Trust Fund  | 3,968                          | 100.0%            | 100.0%            |              |                   |
| Growth                         | 1,790                          | 45.1%             | 45.0%             | 0.1%         | 4                 |
| Credit                         | 720                            | 18.1%             | 18.0%             | 0.1%         | 5                 |
| Real Assets & Inflation Hedges | 796                            | 20.1%             | 20.0%             | 0.1%         | 2                 |
| Risk Reduction & Mitigation    | 663                            | 16.7%             | 17.0%             | -0.3%        | -12               |
| OPEB HL PM Cash                | 0                              | 0.0%              |                   |              |                   |

#### QTD Performance Attribution<sup>1,2</sup>

|                                | Ending<br>Market Value | % of Master<br>Trust | Policy<br>Allocation | Portfolio<br>Return | Benchmark<br>Return | Allocation<br>Effect | Selection<br>Effect | Total Value<br>Add |
|--------------------------------|------------------------|----------------------|----------------------|---------------------|---------------------|----------------------|---------------------|--------------------|
| LACERA Master OPEB Trust Fund  | 3,968                  | 100.0%               | 100.0%               | 1.4%                | 1.5%                | 0.00%                | -0.08%              | -0.08%             |
| Growth                         | 1,790                  | 45.1%                | 45.0%                | 2.5%                | 3.0%                | 0.00%                | -0.21%              | -0.22%             |
| Credit                         | 720                    | 18.1%                | 18.0%                | 0.9%                | 1.5%                | -0.01%               | -0.11%              | -0.12%             |
| Real Assets & Inflation Hedges | 796                    | 20.1%                | 20.0%                | 0.6%                | -0.5%               | 0.00%                | 0.21%               | 0.21%              |
| Risk Reduction & Mitigation    | 663                    | 16.7%                | 17.0%                | -0.1%               | -0.3%               | 0.00%                | 0.04%               | 0.04%              |
| OPEB HL PM Cash                | 0                      | 0.0%                 |                      |                     |                     |                      |                     |                    |