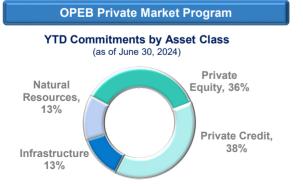

|
| ✓          | _     | N          | _     | Restricted Investments<br>(Privatization) |                                                                                                                                                                                                                              |
| ✓          | _     | N          | _     | Strategy                                  |                                                                                                                                                                                                                              |

for the guarter ended June 30, 2024



#### **Special Programs and Investment Operations**

#### Proxy Voting









for the guarter ended June 30, 2024



#### **Reference Guide**

#### **General Information**

Overview and Purpose: This report is delivered to the Board of Investments every quarter as a means of oversight; ensuring that asset category and investment manager activity align with established guidelines. It is a tool to monitor adherence, ensure transparency, and facilitate communication of investment and operational activities.

#### Methodology

- Data collected from multiple sources including: LACERA's custodian, MSCI BarraOne Risk platform, Investment Consultant and Manager reports.
- Analysis period for private market allocations may exhibit a lag and is reported based on best available data.
- Region Exposure graphs based on country of domicile.

#### **Terms**

- "Advisory" is