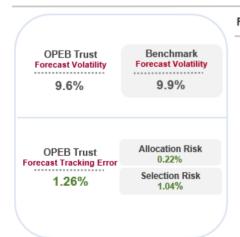

#### Risk vs. Return

#### 3 Year (Annualized)

| Annualized | Standard | l Deviation |
|------------|----------|-------------|
|------------|----------|-------------|

|                                    | Annualized | Standard  | Sharpe | Information |      | Tracking |
|------------------------------------|------------|-----------|--------|-------------|------|----------|
|                                    | Return     | Deviation | Ratio  | Ratio       | Beta | Error    |
| LACERA Master OPEB Trust Fund      | 2.5%       | 12.4%     | 0.02   | 0.24        | 1.13 | 1.9%     |
| OPEB Master Trust Policy Benchmark | 2.1%       | 10.9%     |        |             |      |          |