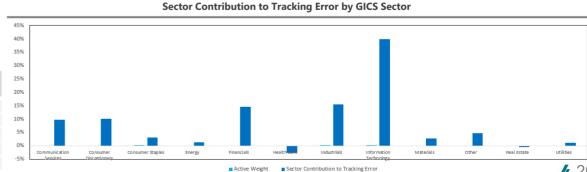

| 0.0%                                                                         |                                                                                                               |
| 2.4%                | 2.4%                                                                          | 0.0%                                                                         |                                                                                                               |
|                     | 15.2%<br>0.1%<br>1.00<br>Portfolio<br>Weight<br>63.4%<br>5.7%<br>3.4%<br>2.7% | 15.2% 15.2% 0.1% 1.00  Portfolio Weight 63.4% 63.5% 5.7% 5.7% 3.4% 3.5% 2.7% | 15.2% 15.2% 0.1% 1.00  Portfolio Weight Weight 63.4% 63.5% -0.1% 5.7% 5.7% 0.0% 3.4% 3.5% 0.0% 2.7% 2.7% 0.0% |



## Credit – Liquid Credit Bank Loans BlackRock

L//.CERA
Los Angeles County Employees Retirement Association

for the quarter ended June 30, 2024

#### **Strategy**

Seeks to preserve capital and provide income by outperforming the bank loan benchmark that tracks the investable market of the US dollar denominated leveraged loan market.

Inception Date: July 2018

**Risk Summary** 

| Manager Scorecard Profile   |                                    |                             |                                 |                             |  |  |  |  |
|-----------------------------|------------------------------------|-----------------------------|---------------------------------|-----------------------------|--|--|--|--|
| Performance                 | Organization &<br>Operations