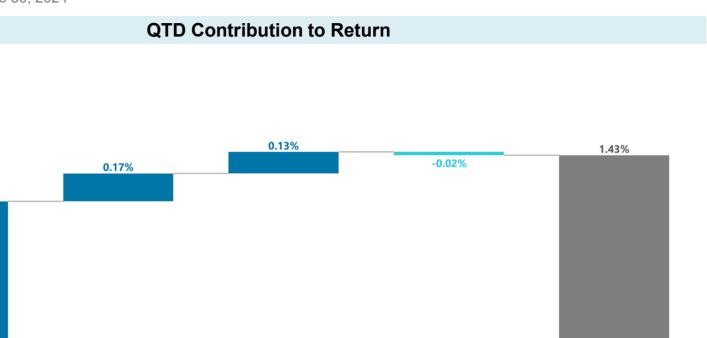

#### Contribution to Return

**OPEB Credit** 

for the quarter ended June 30, 2024

1.15%

**OPEB Growth** 

2.00%

1.80%

1.60%

OPEB Risk Reduction & Mitigation

| <b>Functional Category</b>          |        | Contributors             |       | Detractors             |        |
|-------------------------------------|--------|--------------------------|-------|------------------------|--------|
| OPEB Growth                         | 1.15%  | OPEB BLK Global Equities | 1.11% | OPEB BLK LTG Bonds     | -0.07% |
| OPEB Credit                         | 0.17%  | OPEB BLK Bank Loans      | 0.14% | OPEB BLK EM Debt CTF   | -0.05% |
| OPEB Real Assets & Inflation Hedges | 0.13%  | OPEB BLK Commodities CTF | 0.11% | OPEB BLK REITS         | -0.03% |
| OPEB Risk Reduction & Mitigation    | -0.02% | OPEB BLK High Yield      | 0.08% | OPEB HL Infrastructure | -0.01% |
| LACERA Master OPEB Trust Fund       | 1.43%  | OPEB BLK TIPS            | 0.06% |                        |        |