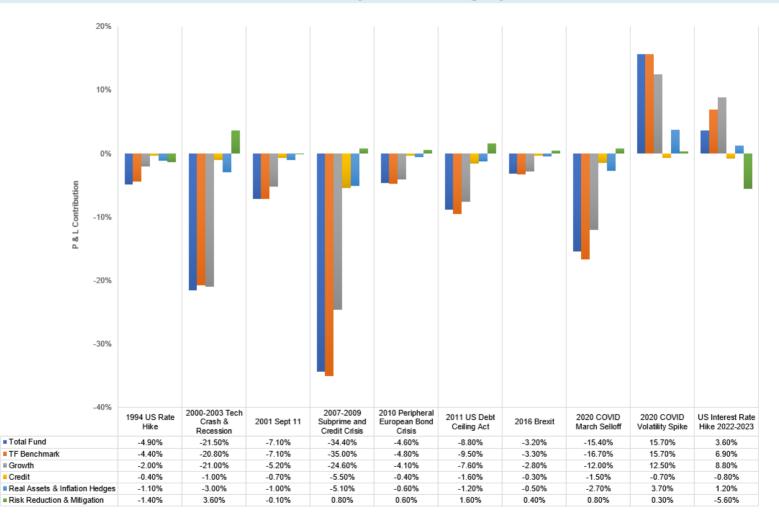

#### Contribution to Return

**OPEB Credit** 

for the quarter ended June 30, 2024

1.15%

**OPEB Growth** 

2.00%

1.80%

1.60%

1.40%

1.20%

1.00%

0.80%

0.60%

0.40%

0.20%

0.00%

OPEB Risk Reduction & Mitigation

| <b>Functional Category</b>          |        | Contributors             |       | Detractors             |        |
|-------------------------------------|--------|--------------------------|-------|------------------------|--------|
| OPEB Growth                         | 1.15%  | OPEB BLK Global Equities | 1.11% | OPEB BLK LTG Bonds     | -0.07% |
| OPEB Credit                         | 0.17%  | OPEB BLK Bank Loans      | 0.14% | OPEB BLK EM Debt CTF   | -0.05% |
| OPEB Real Assets & Inflation Hedges | 0.13%  | OPEB BLK Commodities CTF | 0.11% | OPEB BLK REITS         | -0.03% |
| OPEB Risk Reduction & Mitigation    | -0.02% | OPEB BLK High Yield      | 0.08% | OPEB HL Infrastructure | -0.01% |
| LACERA Master OPEB Trust Fund       | 1.43%  | OPEB BLK TIPS            | 0.06% |                        |        |