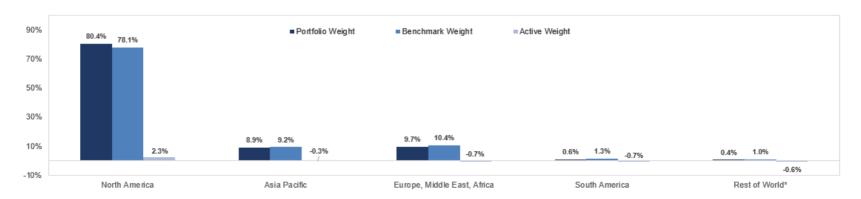

#### **Functional Category**

| r 3 Year | 5 Year                                                                       |
|----------|------------------------------------------------------------------------------|
| 4.9%     | 10.6%                                                                        |
| 4.7%     | 10.3%                                                                        |
| 6 0.3%   | 0.3%                                                                         |
| 2.7%     | 3.3%                                                                         |
| 6 3.0%   | 3.8%                                                                         |
| -0.3%    | -0.4%                                                                        |
| -0.2%    | 3.1%                                                                         |
| -0.9%    | 2.7%                                                                         |
| 0.7%     | 0.4%                                                                         |
| -2.4%    | 0.0%                                                                         |
| -3.0%    | -0.5%                                                                        |
| 0.7%     | 0.4%                                                                         |
|          | 4.9% 4.7% 6. 4.7% 6. 0.3% 2.7% 6. 3.0% 60.3% 60.2% 60.9% 6. 0.7% 62.4% 63.0% |