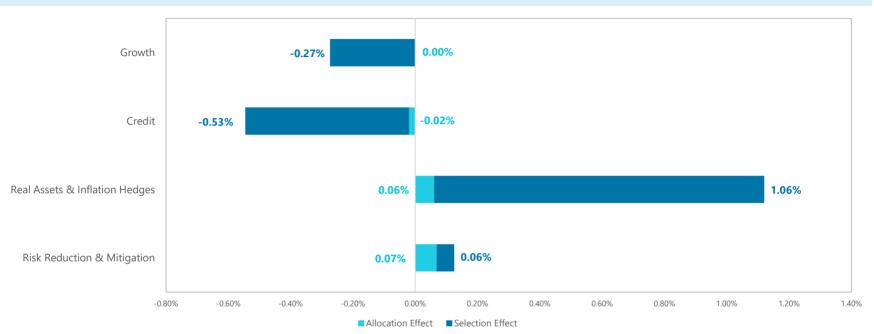

#### **FYTD Performance Attribution**<sup>1,2</sup>

|                                      | Ending<br>Market Value | % of Master<br>Trust | Policy<br>Allocation | Portfolio<br>Return | Benchmark<br>Return | Allocation<br>Effect | Selection<br>Effect | Total Value<br>Add |
|--------------------------------------|------------------------|----------------------|----------------------|---------------------|---------------------|----------------------|---------------------|--------------------|
| <b>LACERA Master OPEB Trust Fund</b> | 3,968                  | 100.0%               | 100.0%               | 11.0%               | 10.5%               | 0.11%                | 0.32%               | 0.43%              |
| Growth                               | 1,790                  | 45.1%                | 45.0%                | 18.7%               | 19.4%               | 0.00%                | -0.27%              | -0.27%             |
| Credit                               | 720                    | 18.1%                | 18.0%                | 8.3%                | 11.1%               | -0.02%               | -0.53%              | -0.55%             |
| Real Assets & Inflation Hedges       | 796                    | 20.1%                | 20.0%                | 4.9%                | -0.5%               | 0.06%                | 1.06%               | 1.12%              |
| Risk Reduction & Mitigation          | 663                    | 16.7%                | 17.0%                | 1.0%                | 0.6%                | 0.07%                | 0.06%               | 0.13%              |
| OPEB HL PM Cash                      | 0                      | 0.0%                 |                      |                     |                     |                      |                     |                    |