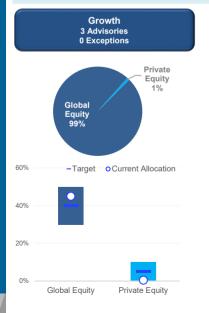

#### Actual vs. Policy<sup>1</sup>

|                                | Ending<br>Market Value<br>(mm) | % of Master Trust | Policy Allocation | Over / Under | Over / Under (mm) |
|--------------------------------|--------------------------------|-------------------|-------------------|--------------|-------------------|
| LACERA Master OPEB Trust Fund  | 3,968                          | 100.0%            | 100.0%            |              |                   |
| Growth                         | 1,790                          | 45.1%             | 45.0%             | 0.1%         | 4                 |
| Credit                         | 720                            | 18.1%             | 18.0%             | 0.1%         | 5                 |
| Real Assets & Inflation Hedges | 796                            | 20.1%             | 20.0%             | 0.1%         | 2                 |
| Risk Reduction & Mitigation    | 663                            | 16.7%             | 17.0%             | -0.3%        | -12               |
| OPEB HL PM Cash                | 0                              | 0.0%              |                   |              |                   |

#### QTD Performance Attribution<sup>1,2</sup>

|                                | Ending<br>Market Value | % of Master<br>Trust | Policy<br>Allocation | Portfolio<br>Return | Benchmark<br>Return | Allocation<br>Effect | Selection<br>Effect | Total Value<br>Add |
|--------------------------------|------------------------|----------------------|----------------------|---------------------|---------------------|----------------------|---------------------|--------------------|
| LACERA Master OPEB Trust Fund  | 3,968                  | 100.0%               | 100.0%               | 1.4%                | 1.5%                | 0.00%                | -0.08%              | -0.08%             |
| Growth                         | 1,790                  | 45.1%                | 45.0%                | 2.5%                | 3.0%                | 0.00%                | -0.21%              | -0.22%             |
| Credit                         | 720                    | 18.1%                | 18.0%                | 0.9%                | 1.5%                | -0.01%               | -0.11%              | -0.12%             |
| Real Assets & Inflation Hedges | 796                    | 20.1%                | 20.0%                | 0.6%                | -0.5%               | 0.00%                | 0.21%               | 0.21%              |
| Risk Reduction & Mitigation    | 663                    | 16.7%                | 17.0%                | -0.1%               | -0.3%               | 0.00%                | 0.04%               | 0.04%              |
| OPEB HL PM Cash                | 0                      | 0.0%                 |                      |                     |                     |                      |                     |                    |