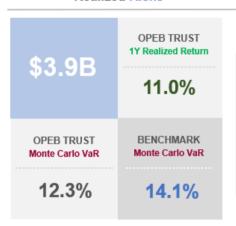

#### Performance (net)

|                          | QTD   | FYTD  | YTD   | 1 Year | 3 Year | 5 Year | 10 Year | ITD  |
|--------------------------|-------|-------|-------|--------|--------|--------|---------|------|
| <b>OPEB Master Trust</b> | 1.4%  | 11.0% | 4.9%  | 11.0%  | 2.5%   | 6.7%   | 6.8%    | 6.6% |
| Benchmark                | 1.5%  | 10.5% | 5.2%  | 10.5%  | 2.1%   | 6.2%   | 5.8%    | 5.7% |
| Excess                   | -0.1% | 0.5%  | -0.3% | 0.5%   | 0.5%   | 0.5%   | 1.0%    | 0.9% |
| Sub-Trusts               |       |       |       |        |        |        |         |      |
| Los Angeles County       | 1.4%  | 11.1% | 4.9%  | 11.1%  | 2.5%   | 6.7%   | 6.3%    | 6.2% |
| LACERA                   | 1.5%  | 11.0% | 5.0%  | 11.0%  | 2.4%   | 6.6%   | 6.3%    | 6.2% |
| Superior Court           | 1.4%  | 10.9% | 4.9%  | 10.9%  | 2.5%   | 6.6%   |         | 7.4% |