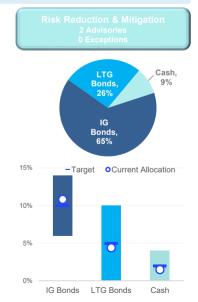

#### **Exposure**

#### **Asset Allocation**

for the quarter ended June 30, 2024

#### Actual vs. Policy<sup>1</sup>

|                                | Ending<br>Market Value<br>(mm) | % of Master Trust | Policy Allocation | Over / Under | Over / Under (mm) |
|--------------------------------|--------------------------------|-------------------|-------------------|--------------|-------------------|
| LACERA Master OPEB Trust Fund  | 3,968                          | 100.0%            | 100.0%            |              |                   |
| Growth                         | 1,790                          | 45.1%             | 45.0%             | 0.1%         | 4                 |
| Credit                         | 720                            | 18.1%             | 18.0%             | 0.1%         | 5                 |
| Real Assets & Inflation Hedges | 796                            | 20.1%             | 20.0%             | 0.1%         | 2                 |
| Risk Reduction & Mitigation    | 663                            | 16.7%             | 17.0%             | -0.3%        | -12               |
| OPEB HL PM Cash                | 0                              | 0.0%              |                   |              |                   |