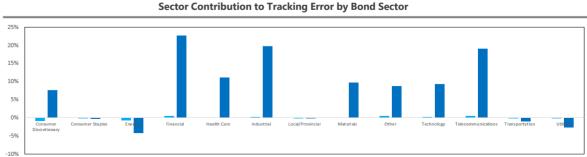

|                     |                  |
| Beta                    | 1.01                |                     |                  |
|                         |                     |                     |                  |
| Top Countries by Weight | Portfolio<br>Weight | Benchmark<br>Weight | Active<br>Weight |
| United States           | 82.0%               | 82.3%               | -0.4%            |
| Canada                  | 4.6%                | 4.5%                | 0.1%             |
| United Kingdom          | 2.5%                | 2.8%                | -0.3%            |
| Ireland                 | 1.6%                | 1.4%                | 0.2%             |
| Luxembourg              | 1.4%                | 1.3%                | 0.1%             |

Portfolio Benchmark



Active Weight Sector Contribution to Tracking Error

#### Credit – Liquid Credit Emerging Market Debt BlackRock



for the quarter ended June 30, 2024

#### **Strategy**

Seeks to approximate the total return of an index composed of local currency denominated, emerging market sovereign bonds.

Inception Date: July 2018

| Manager Scorecard Profile   |                                    |                             |                                 |                             |  |  |  |  |  |
|-----------------------------|------------------------------------|-----------------------------|---------------------------------|-----------------------------|--|--|--|--|--|
| Performance                 | Organization &<br>Operations       |                             | Partnership