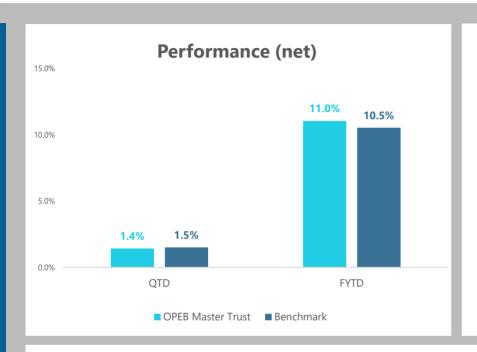

#### Performance (net)

|                          | QTD   | FYTD  | YTD   | 1 Year | 3 Year | 5 Year | 10 Year | ITD  |
|--------------------------|-------|-------|-------|--------|--------|--------|---------|------|
| <b>OPEB Master Trust</b> | 1.4%  | 11.0% | 4.9%  | 11.0%  | 2.5%   | 6.7%   | 6.8%    | 6.6% |
| Benchmark                | 1.5%  | 10.5% | 5.2%  | 10.5%  | 2.1%   | 6.2%   | 5.8%    | 5.7% |
| Excess                   | -0.1% | 0.5%  | -0.3% | 0.5%   | 0.5%   | 0.5%   | 1.0%    | 0.9% |
| Sub-Trusts               |       |       |       |        |        |        |         |      |
| Los Angeles County       | 1.4%  | 11.1% | 4.9%  | 11.1%  | 2.5%   | 6.7%   | 6.3%    | 6.2% |
| LACERA                   | 1.5%  | 11.0% | 5.0%  | 11.0%  | 2.4%   | 6.6%   | 6.3%    | 6.2% |
| Superior Court           | 1.4%  | 10.9% | 4.9%  | 10.9%  | 2.5%   | 6.6%   |         | 7.4% |