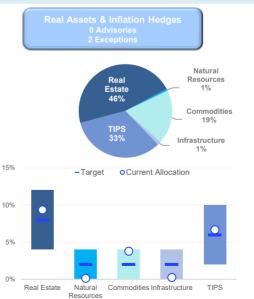

#### **Exposure**

#### **Asset Allocation**

for the quarter ended June 30, 2024

#### Actual vs. Policy<sup>1</sup>

|                                | Ending<br>Market Value<br>(mm) | % of Master Trust | Policy Allocation | Over / Under | Over / Under (mm) |
|--------------------------------|--------------------------------|-------------------|-------------------|--------------|-------------------|
| LACERA Master OPEB Trust Fund  | 3,968                          | 100.0%            | 100.0%            |              |                   |
| Growth                         | 1,790                          | 45.1%             | 45.0%             | 0.1%         | 4                 |
| Credit                         | 720                            | 18.1%             | 18.0%             | 0.1%         | 5                 |
| Real Assets & Inflation Hedges | 796                            | 20.1%             | 20.0%             | 0.1%         | 2                 |
| Risk Reduction & Mitigation    | 663                            | 16.7%             | 17.0%             | -0.3%        | -12               |
| OPEB HL PM Cash                | 0                              | 0.0%              |                   |              |                   |