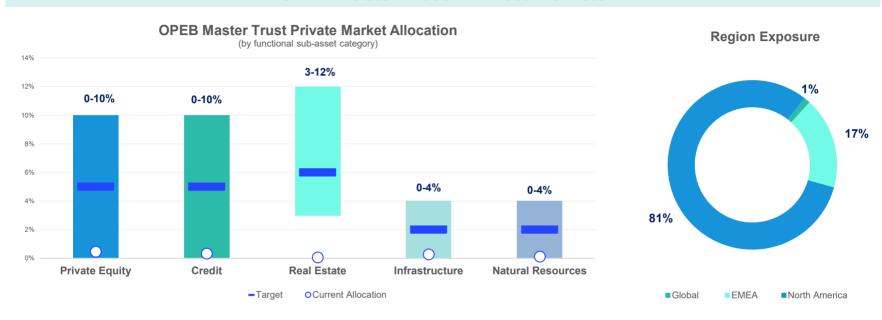

e policy range by 6%. Allocations may fall outside of defined ranges as capital is |
|-------|-----------------------------------------------------------------------------------------------------------------|
| deplo | oyed from public to private markets, reflecting the Board-approved strategic transition.                        |

Advisory 1: 11 Iran issuers totaling 6.2 million in market value (8 issuers in Global Equity, 3 issuers in Investment-Grade Bonds).

Advisory 2: 2 Sudan issuers totaling 418.5 thousand in market value in Global Equity.

Advisory 3: 16 Tobacco issuers totalling 9.4 million in market value (10 issuers in Global Equity, 3 issuers in High Yield Bonds, 3 in Investment Grade Bonds).

for the guarter ended June 30, 2024



#### **OPEB Master Trust - Private Markets**



#### **Q1 2024 Compliance Review Status**

| Advisories |       | Exceptions |       |                                           |                                                                                                                                                                                                                              |
|------------|-------|------------|-------|-------------------------------------------|------------------------------------------------------------------------------------------------------------------------------------------------------------------------------------------------------------------------------|
| Reviewed?  | Count | Y/N?       | Count |                                           | Notes