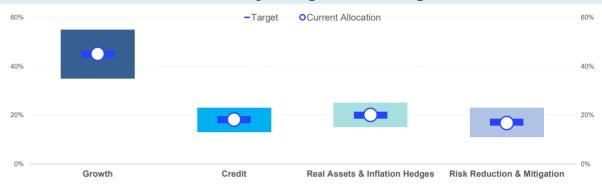

#### **Asset Allocation**

for the quarter ended June 30, 2024

#### Actual vs. Policy<sup>1</sup>

|                                | Ending<br>Market Value<br>(mm) | % of Master Trust | Policy Allocation | Over / Under | Over / Under (mm) |
|--------------------------------|--------------------------------|-------------------|-------------------|--------------|-------------------|
| LACERA Master OPEB Trust Fund  | 3,968                          | 100.0%            | 100.0%            |              |                   |
| Growth                         | 1,790                          | 45.1%             | 45.0%             | 0.1%         | 4                 |
| Credit                         | 720                            | 18.1%             | 18.0%             | 0.1%         | 5                 |
| Real Assets & Inflation Hedges | 796                            | 20.1%             | 20.0%             | 0.1%         | 2                 |
| Risk Reduction & Mitigation    | 663                            | 16.7%             | 17.0%             | -0.3%        | -12               |
| OPEB HL PM Cash                | 0                              | 0.0%              |                   |              |                   |