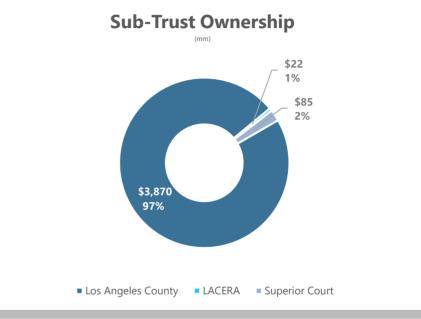

#### Summary

for the guarter ended June 30, 2024

Los Angeles County Employees Retirement Association