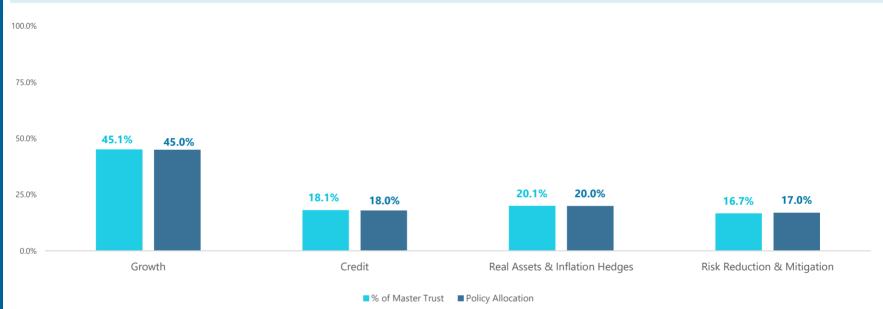

#### **Asset Allocation**

for the quarter ended June 30, 2024

#### Actual vs. Policy<sup>1</sup>

|                                | Ending<br>Market Value<br>(mm) | % of Master Trust | Policy Allocation | Over / Under | Over / Under (mm) |
|--------------------------------|--------------------------------|-------------------|-------------------|--------------|-------------------|
| LACERA Master OPEB Trust Fund  | 3,968                          | 100.0%            | 100.0%            |              |                   |
| Growth                         | 1,790                          | 45.1%             | 45.0%             | 0.1%         | 4                 |
| Credit                         | 720                            | 18.1%             | 18.0%             | 0.1%         | 5                 |
| Real Assets & Inflation Hedges | 796                            | 20.1%             | 20.0%             | 0.1%         | 2                 |
| Risk Reduction & Mitigation    | 663                            | 16.7%             | 17.0%             | -0.3%        | -12               |
| OPEB HL PM Cash                | 0                              | 0.0%              |                   |              |                   |