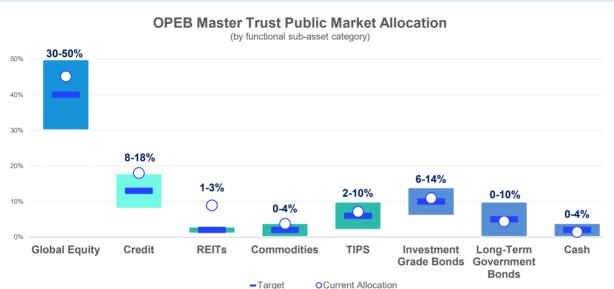

#### **Exposure**

#### **Asset Allocation**

for the quarter ended June 30, 2024

#### Actual vs. Policy<sup>1</sup>

|                                | Ending<br>Market Value<br>(mm) | % of Master Trust | Policy Allocation | Over / Under | Over / Under (mm) |
|--------------------------------|--------------------------------|-------------------|-------------------|--------------|-------------------|
| LACERA Master OPEB Trust Fund  | 3,968                          | 100.0%            | 100.0%            |              |                   |
| Growth                         | 1,790                          | 45.1%             | 45.0%             | 0.1%         | 4                 |
| Credit                         | 720                            | 18.1%             | 18.0%             | 0.1%         | 5                 |
| Real Assets & Inflation Hedges | 796                            | 20.1%             | 20.0%             | 0.1%         | 2                 |
| Risk Reduction & Mitigation    | 663                            | 16.7%             | 17.0%             | -0.3%        | -12               |
| OPEB HL PM Cash                | 0                              | 0.0%              |                   |              |                   |