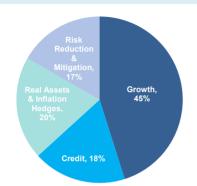

#### **Asset Allocation**

for the quarter ended June 30, 2024

#### Actual vs. Policy<sup>1</sup>

|                                | Ending<br>Market Value<br>(mm) | % of Master Trust | Policy Allocation | Over / Under | Over / Under (mm) |
|--------------------------------|--------------------------------|-------------------|-------------------|--------------|-------------------|
| LACERA Master OPEB Trust Fund  | 3,968                          | 100.0%            | 100.0%            |              |                   |
| Growth                         | 1,790                          | 45.1%             | 45.0%             | 0.1%         | 4                 |
| Credit                         | 720                            | 18.1%             | 18.0%             | 0.1%         | 5                 |
| Real Assets & Inflation Hedges | 796                            | 20.1%             | 20.0%             | 0.1%         | 2                 |
| Risk Reduction & Mitigation    | 663                            | 16.7%             | 17.0%             | -0.3%        | -12               |
| OPEB HL PM Cash                | 0                              | 0.0%              |                   |              |                   |