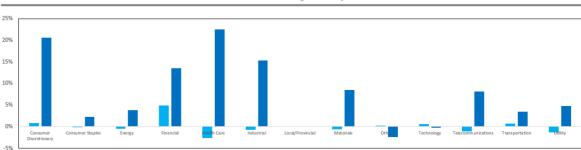

|
| Beta                    | 0.86                |                     |                  | - 1 |
|                         |                     |                     |                  | 1   |
| Top Countries by Weight | Portfolio<br>Weight | Benchmark<br>Weight | Active<br>Weight | 1   |
| United States           | 89.5%               | 89.8%               | -0.4%            |     |
| Canada                  | 3.1%                | 2.3%                | 0.8%             |     |
| Ireland                 | 1.7%                | 0.8%                | 0.9%             |     |
| United Kingdom          | 1.6%                | 1.4%                | 0.2%             |     |
| Luxembourg              | 1 5%                | 2.4%                | -1 0%            |     |

Portfolio Benchmark



Sector Contribution to Tracking Error by Bond Sector

#### Credit – Liquid Credit High Yield BlackRock



for the quarter ended June 30, 2024

#### **Strategy**

Tracks the Bloomberg US Corporate High Yield index, a broadly diversified portfolio, primarily composed of US dollar denominated high yield securities.

Inception Date: July 2018

**Risk Summary** 

| Manager Scorecard Profile |                              |                   |                   |                   |  |  |  |  |  |
|---------------------------|------------------------------|-------------------|-------------------|-------------------|--|--|--|--|--|
| Performance               | Organization &<br>Operations |                   | Partnership       | Fees &<br>Terms   |  |  |  |  |  |
| 1 to 5                    |