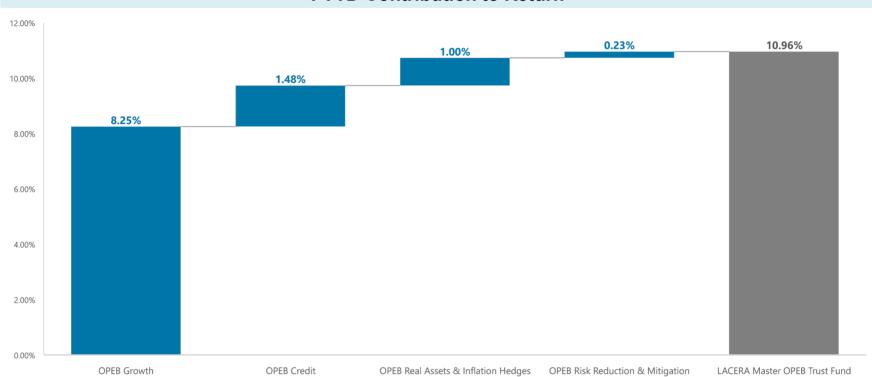

#### Contribution to Return

L///CERA
Los Angeles County Employees Retirement Association

for the quarter ended June 30, 2024

| <b>Functional Category</b>          |        | Contributors             |       | Detractors                |        |
|-------------------------------------|--------|--------------------------|-------|---------------------------|--------|
| OPEB Growth                         | 8.25%  | OPEB BLK Global Equities | 8.12% | OPEB BLK LTG Bonds        | -0.19% |
| OPEB Credit                         | 1.48%  | OPEB BLK Bank Loans      | 0.89% | OPEB HL Infrastructure    | -0.01% |
| OPEB Real Assets & Inflation Hedges | 1.00%  | OPEB BLK REITS           | 0.66% | OPEB HL Natural Resources | -0.01% |
| OPEB Risk Reduction & Mitigation    | 0.23%  | OPEB BLK High Yield      | 0.58% |                           |        |
| LACERA Master OPEB Trust Fund       | 10.96% | OPEB BLK IG Bonds        | 0.28% |                           |        |