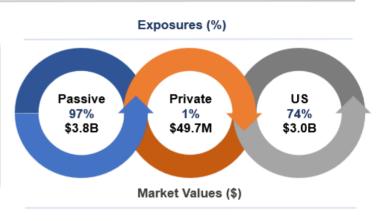

10.6%           0.5%         18         16         NM                18.1%         720         674         0.9%         8.3%         2.1%         8.3%         2.7%         3.3%           17.8%         706         666         1.0%         8.3%         2.1%         8.3%              0.3%         13         8         NM | 44.6%       1,772       1,703       2.5%       18.5%       10.4%       18.5%       4.9%       10.6%       8.5%         0.5%       18       16       NM </td <td>  446%   1,772   1,703   2.5%   18.5%   10.4%   18.5%   4.9%   10.6%   8.5%   8.7%    </td> | 446%   1,772   1,703   2.5%   18.5%   10.4%   18.5%   4.9%   10.6%   8.5%   8.7% |

<sup>&</sup>lt;sup>1</sup> NM = not meaningful





#### Risk Summary

for the guarter ended June 30, 2024



#### Realized Risks







#### **Projected Risks**





#### Risk Summary

for the guarter ended June 30, 2024



#### **Decomposition of MSCI Risk Factors**



#### Risk Summary

for the guarter ended June 30, 2024



#### **Functional Category Contributions to Tracking Error**



#### Portfolio Allocation by Region<sup>1</sup>



<sup>\*</sup> Rest of World is sum of countries with weights below 0.5%.



#### **Scenarios by Asset Category**



#### **Stress Tests**





| Historical Scenario                  | Description                                                                                                                                        | Stock<br>Market | Interest<br>Rates | Bond<br>Market | Commodity<br>Market |
|--------------------------------------|----------------------------------------