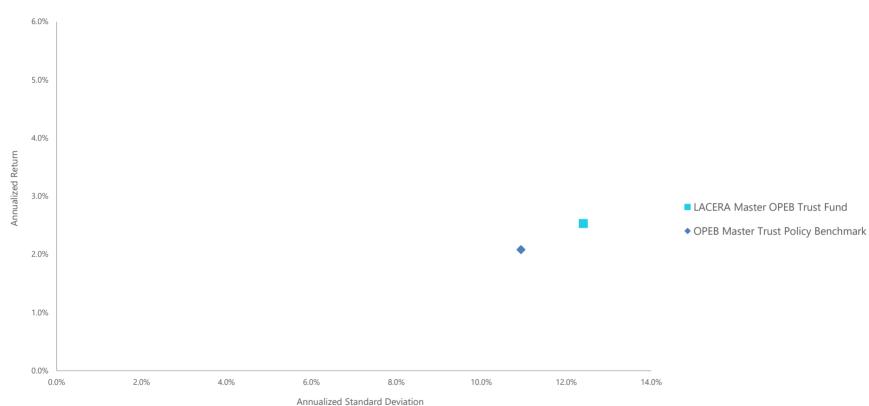

#### 3 Year (Annualized)

| Annualized | Standard | l Deviation |
|------------|----------|-------------|
|------------|----------|-------------|

|                                    | Annualized | Standard  | Sharpe | Information |      | Tracking |
|------------------------------------|------------|-----------|--------|-------------|------|----------|
|                                    | Return     | Deviation | Ratio  | Ratio       | Beta | Error    |
| LACERA Master OPEB Trust Fund      | 2.5%       | 12.4%     | 0.02   | 0.24        | 1.13 | 1.9%     |
| OPEB Master Trust Policy Benchmark | 2.1%       | 10.9%     |        |             |      |          |