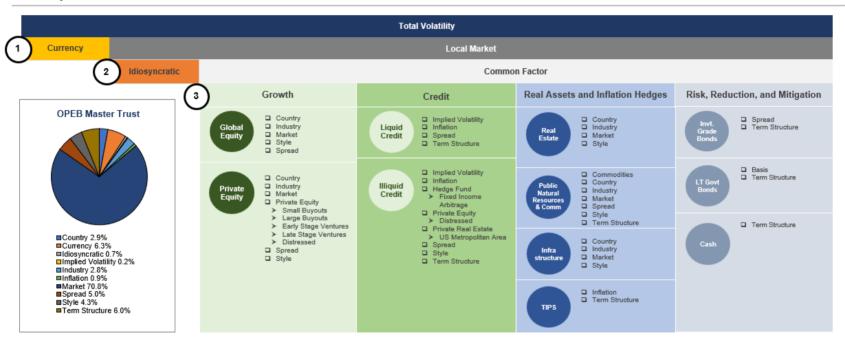

2.1%         8.3%         2.7%         3.3%           17.8%         706         666         1.0%         8.3%         2.1%         8.3%              0.3%         13         8         NM | 44.6%       1,772       1,703       2.5%       18.5%       10.4%       18.5%       4.9%       10.6%       8.5%         0.5%       18       16       NM </td <td>  446%   1,772   1,703   2.5%   18.5%   10.4%   18.5%   4.9%   10.6%   8.5%   8.7%    </td> | 446%   1,772   1,703   2.5%   18.5%   10.4%   18.5%   4.9%   10.6%   8.5%   8.7% |

<sup>&</sup>lt;sup>1</sup> NM = not meaningful





#### Risk Summary

for the guarter ended June 30, 2024



#### Realized Risks







#### **Projected Risks**





#### Risk Summary

for the guarter ended June 30, 2024



#### **Decomposition of MSCI Risk Factors**



#### Risk Summary

for the guarter ended June 30, 2024



#### **Functional Category Contributions to Tracking Error**



#### Portfolio Allocation by Region<sup>1</sup>



<sup>\*</sup> Rest of World is sum of countries with weights below 0.5%.



#### **Scenarios by Asset Category**



#### **Stress Tests**





| Historical Scenario                  | Description                                                                                                                                        | Stock<br>Market | Interest<br>Rates | Bond<br>Market | Commodity<br>Market |
|--------------------------------------|----------------------------------------------------------------------------------------------------------------------------------------------------|-----------------|--------