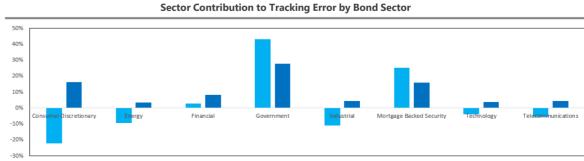

-------|---------------------|------------------|
| Forecast Tracking Error | 5.5%                |                     |                  |
| Beta                    | 0.64                |                     |                  |
| Top Countries by Weight | Portfolio<br>Weight | Benchmark<br>Weight | Active<br>Weight |
| United States           | 93.0%               | 82.3%               | 10.7%            |
| Canada                  | 1.2%                | 4.5%                | -3.3%            |
| United Kingdom          | 1.2%                | 2.8%                | -1.6%            |
| Japan                   | 0.6%                | 0.4%                | 0.2%             |
| Germany                 | 0.2%                | 0.4%                | -0.2%            |

Portfolio Benchmark



Active Weight Sector Contribution to Tracking Error

#### Risk Reduction & Mitigation Long-Term Government Bonds BlackRock



for the quarter ended June 30, 2024

#### **Strategy**

Seeks to approximate the return of US dollar-denominated, fixed rate, nominal debt issued by the US Treasury with a maturity greater than 10 years.

Inception Date: December 2022

| Manager Scorecard Profile |                              |                   |                   |                   |  |  |  |  |  |  |  |
|---------------------------|------------------------------|-------------------|-------------------|-------------------|--|--|--|--|--|--|--|
| Performance               | Organization &<br>Operations |                   | Partnership       | Fees &<br>Terms   |  |  |  |  |  |  |  |
| 1 to 5