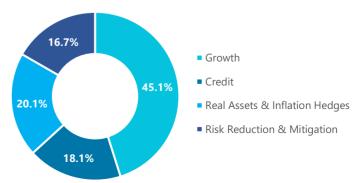

#### **Asset Allocation**

for the quarter ended June 30, 2024

#### Actual vs. Policy<sup>1</sup>

|                                | Ending<br>Market Value<br>(mm) | % of Master Trust | Policy Allocation | Over / Under | Over / Under (mm) |
|--------------------------------|--------------------------------|-------------------|-------------------|--------------|-------------------|
| LACERA Master OPEB Trust Fund  | 3,968                          | 100.0%            | 100.0%            |              |                   |
| Growth                         | 1,790                          | 45.1%             | 45.0%             | 0.1%         | 4                 |
| Credit                         | 720                            | 18.1%             | 18.0%             | 0.1%         | 5                 |
| Real Assets & Inflation Hedges | 796                            | 20.1%             | 20.0%             | 0.1%         | 2                 |
| Risk Reduction & Mitigation    | 663                            | 16.7%             | 17.0%             | -0.3%        | -12               |
| OPEB HL PM Cash                | 0                              | 0.0%              |                   |              |                   |