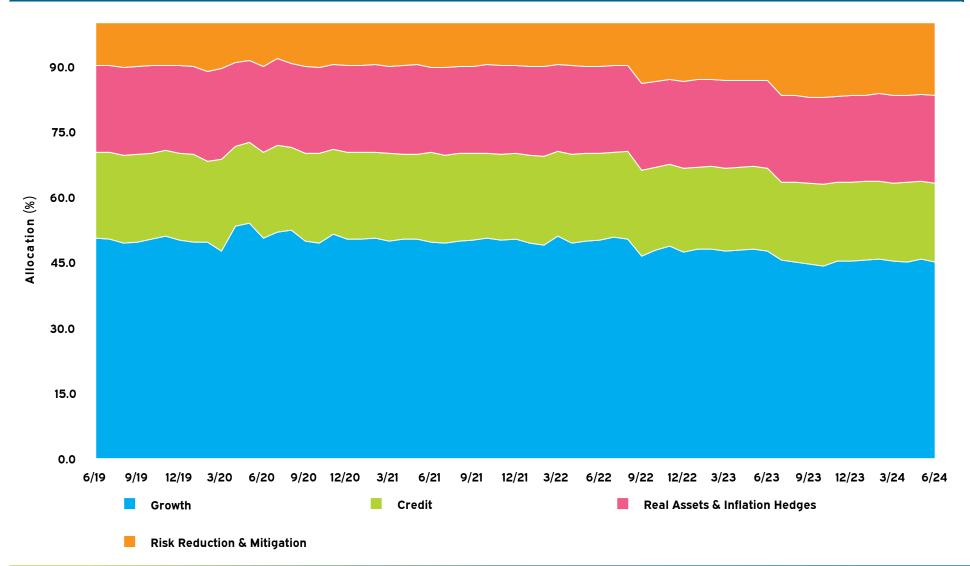

#### **Exposure**

#### **Asset Allocation**

for the quarter ended June 30, 2024

#### Actual vs. Policy<sup>1</sup>

|                                | Ending<br>Market Value<br>(mm) | % of Master Trust | Policy Allocation | Over / Under | Over / Under (mm) |
|--------------------------------|--------------------------------|-------------------|-------------------|--------------|-------------------|
| LACERA Master OPEB Trust Fund  | 3,968                          | 100.0%            | 100.0%            |              |                   |
| Growth                         | 1,790                          | 45.1%             | 45.0%             | 0.1%         | 4                 |
| Credit                         | 720                            | 18.1%             | 18.0%             | 0.1%         | 5                 |
| Real Assets & Inflation Hedges | 796                            | 20.1%             | 20.0%             | 0.1%         | 2                 |
| Risk Reduction & Mitigation    | 663                            | 16.7%             | 17.0%             | -0.3%        | -12               |
| OPEB HL PM Cash                | 0                              | 0.0%              |                   |              |                   |