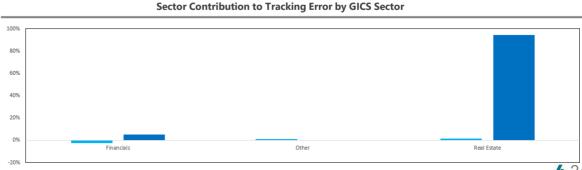

| Portfolio           | Benchmark           |                  |
|-------------------------|---------------------|---------------------|------------------|
| Forecast Volatility     | 21.3%               | 21.4%               |                  |
| Forecast Tracking Error | 2.2%                |                     |                  |
| Beta                    | 0.99                |                     |                  |
|                         |                     |                     |                  |
| Top Countries by Weight | Portfolio<br>Weight | Benchmark<br>Weight | Active<br>Weight |
| United States           | 100%                | 100%                | 0%               |
|                         |                     |                     |                  |



#### Real Assets & Inflation Hedges Commodities BlackRock



for the quarter ended June 30, 2024

#### Strategy

Invests in two strategies, approximately equally. One strategy focuses on commodity-linked derivatives, while the other focuses on equity investments in commodity-related companies, including mining, energy, and agricultural companies.

Inception Date: July 2018

**Risk Summary** 

| Performance       | Organization &<br>Operations |                   | Partnership       | Fees &<br>Terms   |
|-------------------|------------------------------|-------------------|-------------------|-------------------|
| 1 to 5            | S+, S, or S-                 | 1 to 5            | A, B, or C        | 1 to 5            |
| (with 5 the best) | (with S+ the best)           | (with 5 th