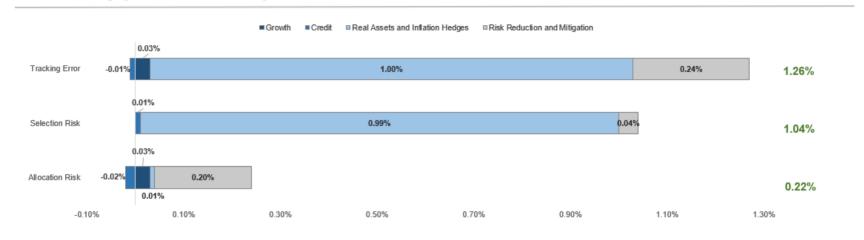

#### 3 Year (Annualized)

| Annualized | Standard | l Deviation |
|------------|----------|-------------|
|------------|----------|-------------|

|                                    | Annualized | Standard  | Sharpe | Information |      | Tracking |
|------------------------------------|------------|-----------|--------|-------------|------|----------|
|                                    | Return     | Deviation | Ratio  | Ratio       | Beta | Error    |
| LACERA Master OPEB Trust Fund      | 2.5%       | 12.4%     | 0.02   | 0.24        | 1.13 | 1.9%     |
| OPEB Master Trust Policy Benchmark | 2.1%       | 10.9%     |        |             |      |          |