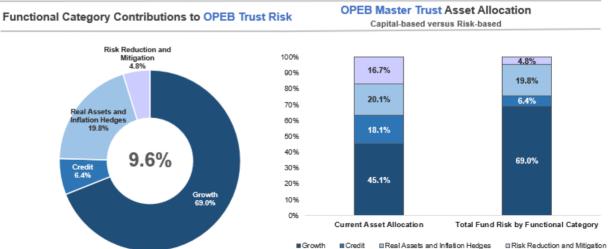

#### **Functional Category**

| r 3 Year | 5 Year                                                                       |
|----------|------------------------------------------------------------------------------|
| 4.9%     | 10.6%                                                                        |
| 4.7%     | 10.3%                                                                        |
| 6 0.3%   | 0.3%                                                                         |
| 2.7%     | 3.3%                                                                         |
| 6 3.0%   | 3.8%                                                                         |
| -0.3%    | -0.4%                                                                        |
| -0.2%    | 3.1%                                                                         |
| -0.9%    | 2.7%                                                                         |
| 0.7%     | 0.4%                                                                         |
| -2.4%    | 0.0%                                                                         |
| -3.0%    | -0.5%                                                                        |
| 0.7%     | 0.4%                                                                         |
|          | 4.9% 4.7% 6. 4.7% 6. 0.3% 2.7% 6. 3.0% 60.3% 60.2% 60.9% 6. 0.7% 62.4% 63.0% |

#### Actual vs. Policy<sup>1</sup>

|                                | Ending<br>Market Value<br>(mm) | % of Master Trust | Policy Allocation | Over / Under | Over / Under (mm) |
|--------------------------------|--------------------------------|-------------------|-------------------|--------------|-------------------|
| LACERA Master OPEB Trust Fund  | 3,968                          | 100.0%            | 100.0%            |              |                   |
| Growth                         | 1,790                          | 45.1%             | 45.0%             | 0.1%         | 4                 |
| Credit                         | 720                            | 18.1%             | 18.0%             | 0.1%         | 5                 |
| Real Assets & Inflation Hedges | 796                            | 20.1%             | 20.0%             | 0.1%         | 2                 |
| Risk Reduction & Mitigation    | 663                            | 16.7%             | 17.0%             | -0.3%        | -12               |
| OPEB HL PM Cash                | 0                              | 0.0%              |                   |              |                   |