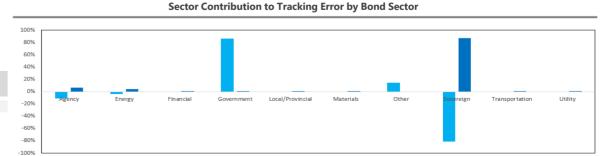

-----------------|------------------|
| Forecast Volatility          | 6.6%                | 9.2%                |                  |
| Forecast Tracking Error      | 6.4%                |                     |                  |
| Beta                         | 0.52                |                     |                  |
|                              |                     |                     |                  |
| Top Countries by Weight      | Portfolio<br>Weight | Benchmark<br>Weight | Active<br>Weight |
| Commingled Fund <sup>1</sup> | 100%                | 0%                  | 100%             |
| -                            |                     |                     |                  |

<sup>&</sup>lt;sup>1</sup> Commingled fund account with no position-level transparency.



## Real Assets & Inflation Hedges REITs BlackRock

L//LCERA
Los Angeles County Employees Retirement Association

for the quarter ended June 30, 2024

#### **Strategy**

Invests primarily in a portfolio of US securities with the objective of approximating the total rate of return of the REIT benchmark. The index is designed to track the performance of REITs and other companies that invest directly or indirectly in real estate through development, management, or ownership, including property agencies.

Inception Date: July 2018

| Manager Scorecard Profile |                              |                   |                  |                   |  |  |  |  |  |
|---------------------------|------------------------------|-------------------|------------------|-------------------|--|--|--|--