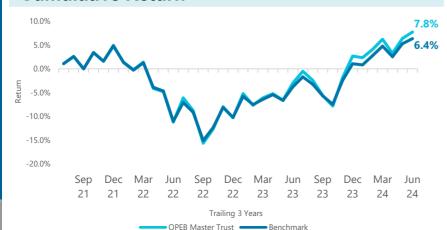

----------------------|-------|-------|-------|--------|--------|--------|---------|------|
| <b>OPEB Master Trust</b> | 1.4%  | 11.0% | 4.9%  | 11.0%  | 2.5%   | 6.7%   | 6.8%    | 6.6% |
| Benchmark                | 1.5%  | 10.5% | 5.2%  | 10.5%  | 2.1%   | 6.2%   | 5.8%    | 5.7% |
| Excess                   | -0.1% | 0.5%  | -0.3% | 0.5%   | 0.5%   | 0.5%   | 1.0%    | 0.9% |
| Sub-Trusts               |       |       |       |        |        |        |         |      |
| Los Angeles County       | 1.4%  | 11.1% | 4.9%  | 11.1%  | 2.5%   | 6.7%   | 6.3%    | 6.2% |
| LACERA                   | 1.5%  | 11.0% | 5.0%  | 11.0%  | 2.4%   | 6.6%   | 6.3%    | 6.2% |
| Superior Court           | 1.4%  | 10.9% | 4.9%  | 10.9%  | 2.5%   | 6.6%   |         | 7.4% |

#### **Cumulative Return**



#### **Functional Category**

| r 3 Year | 5 Year                                                                       |
|----------|------------------------------------------------------------------------------|
| 4.9%     | 10.6%                                                                        |
| 4.7%     | 10.3%                                                                        |
| 6 0.3%   | 0.3%                                                                         |
| 2.7%     | 3.3%                                                                         |
| 6 3.0%   | 3.8%                                                                         |
| -0.3%    | -0.4%                                                                        |
| -0.2%    | 3.1%